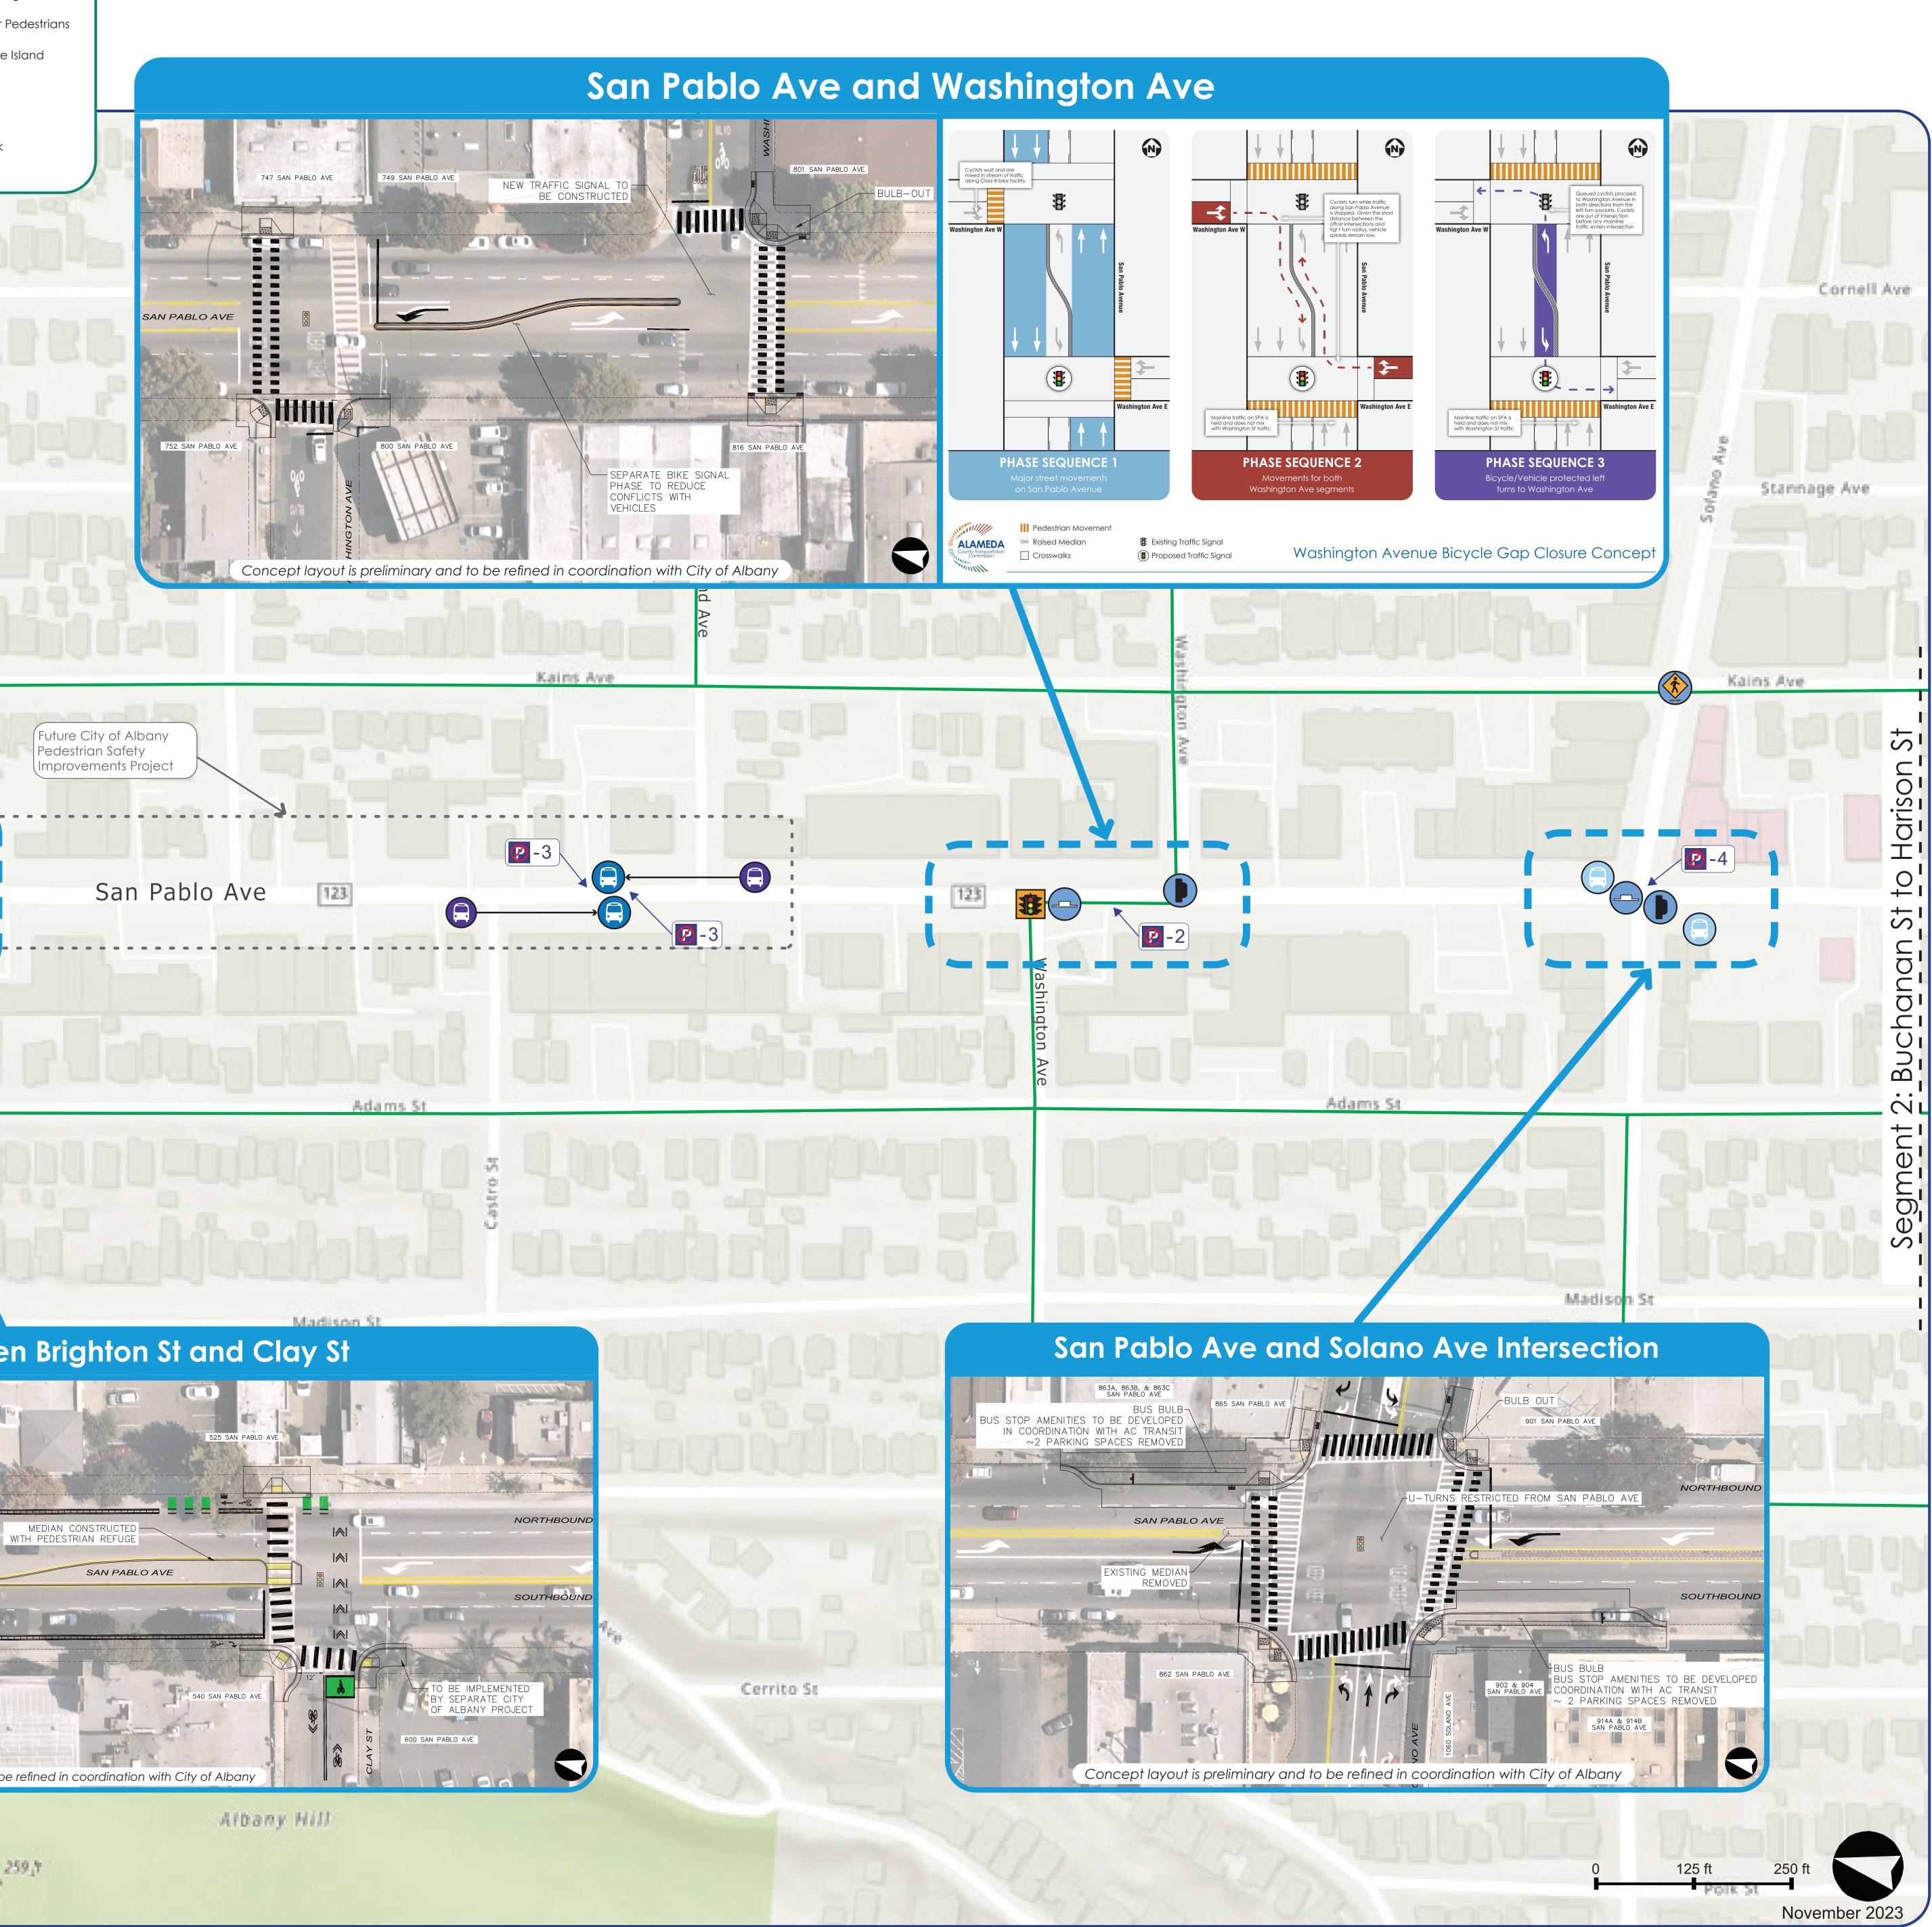

# Segment 2: Buchanan St to Harrison St

Draft Proposal Subject to Cities and Caltrans Approval