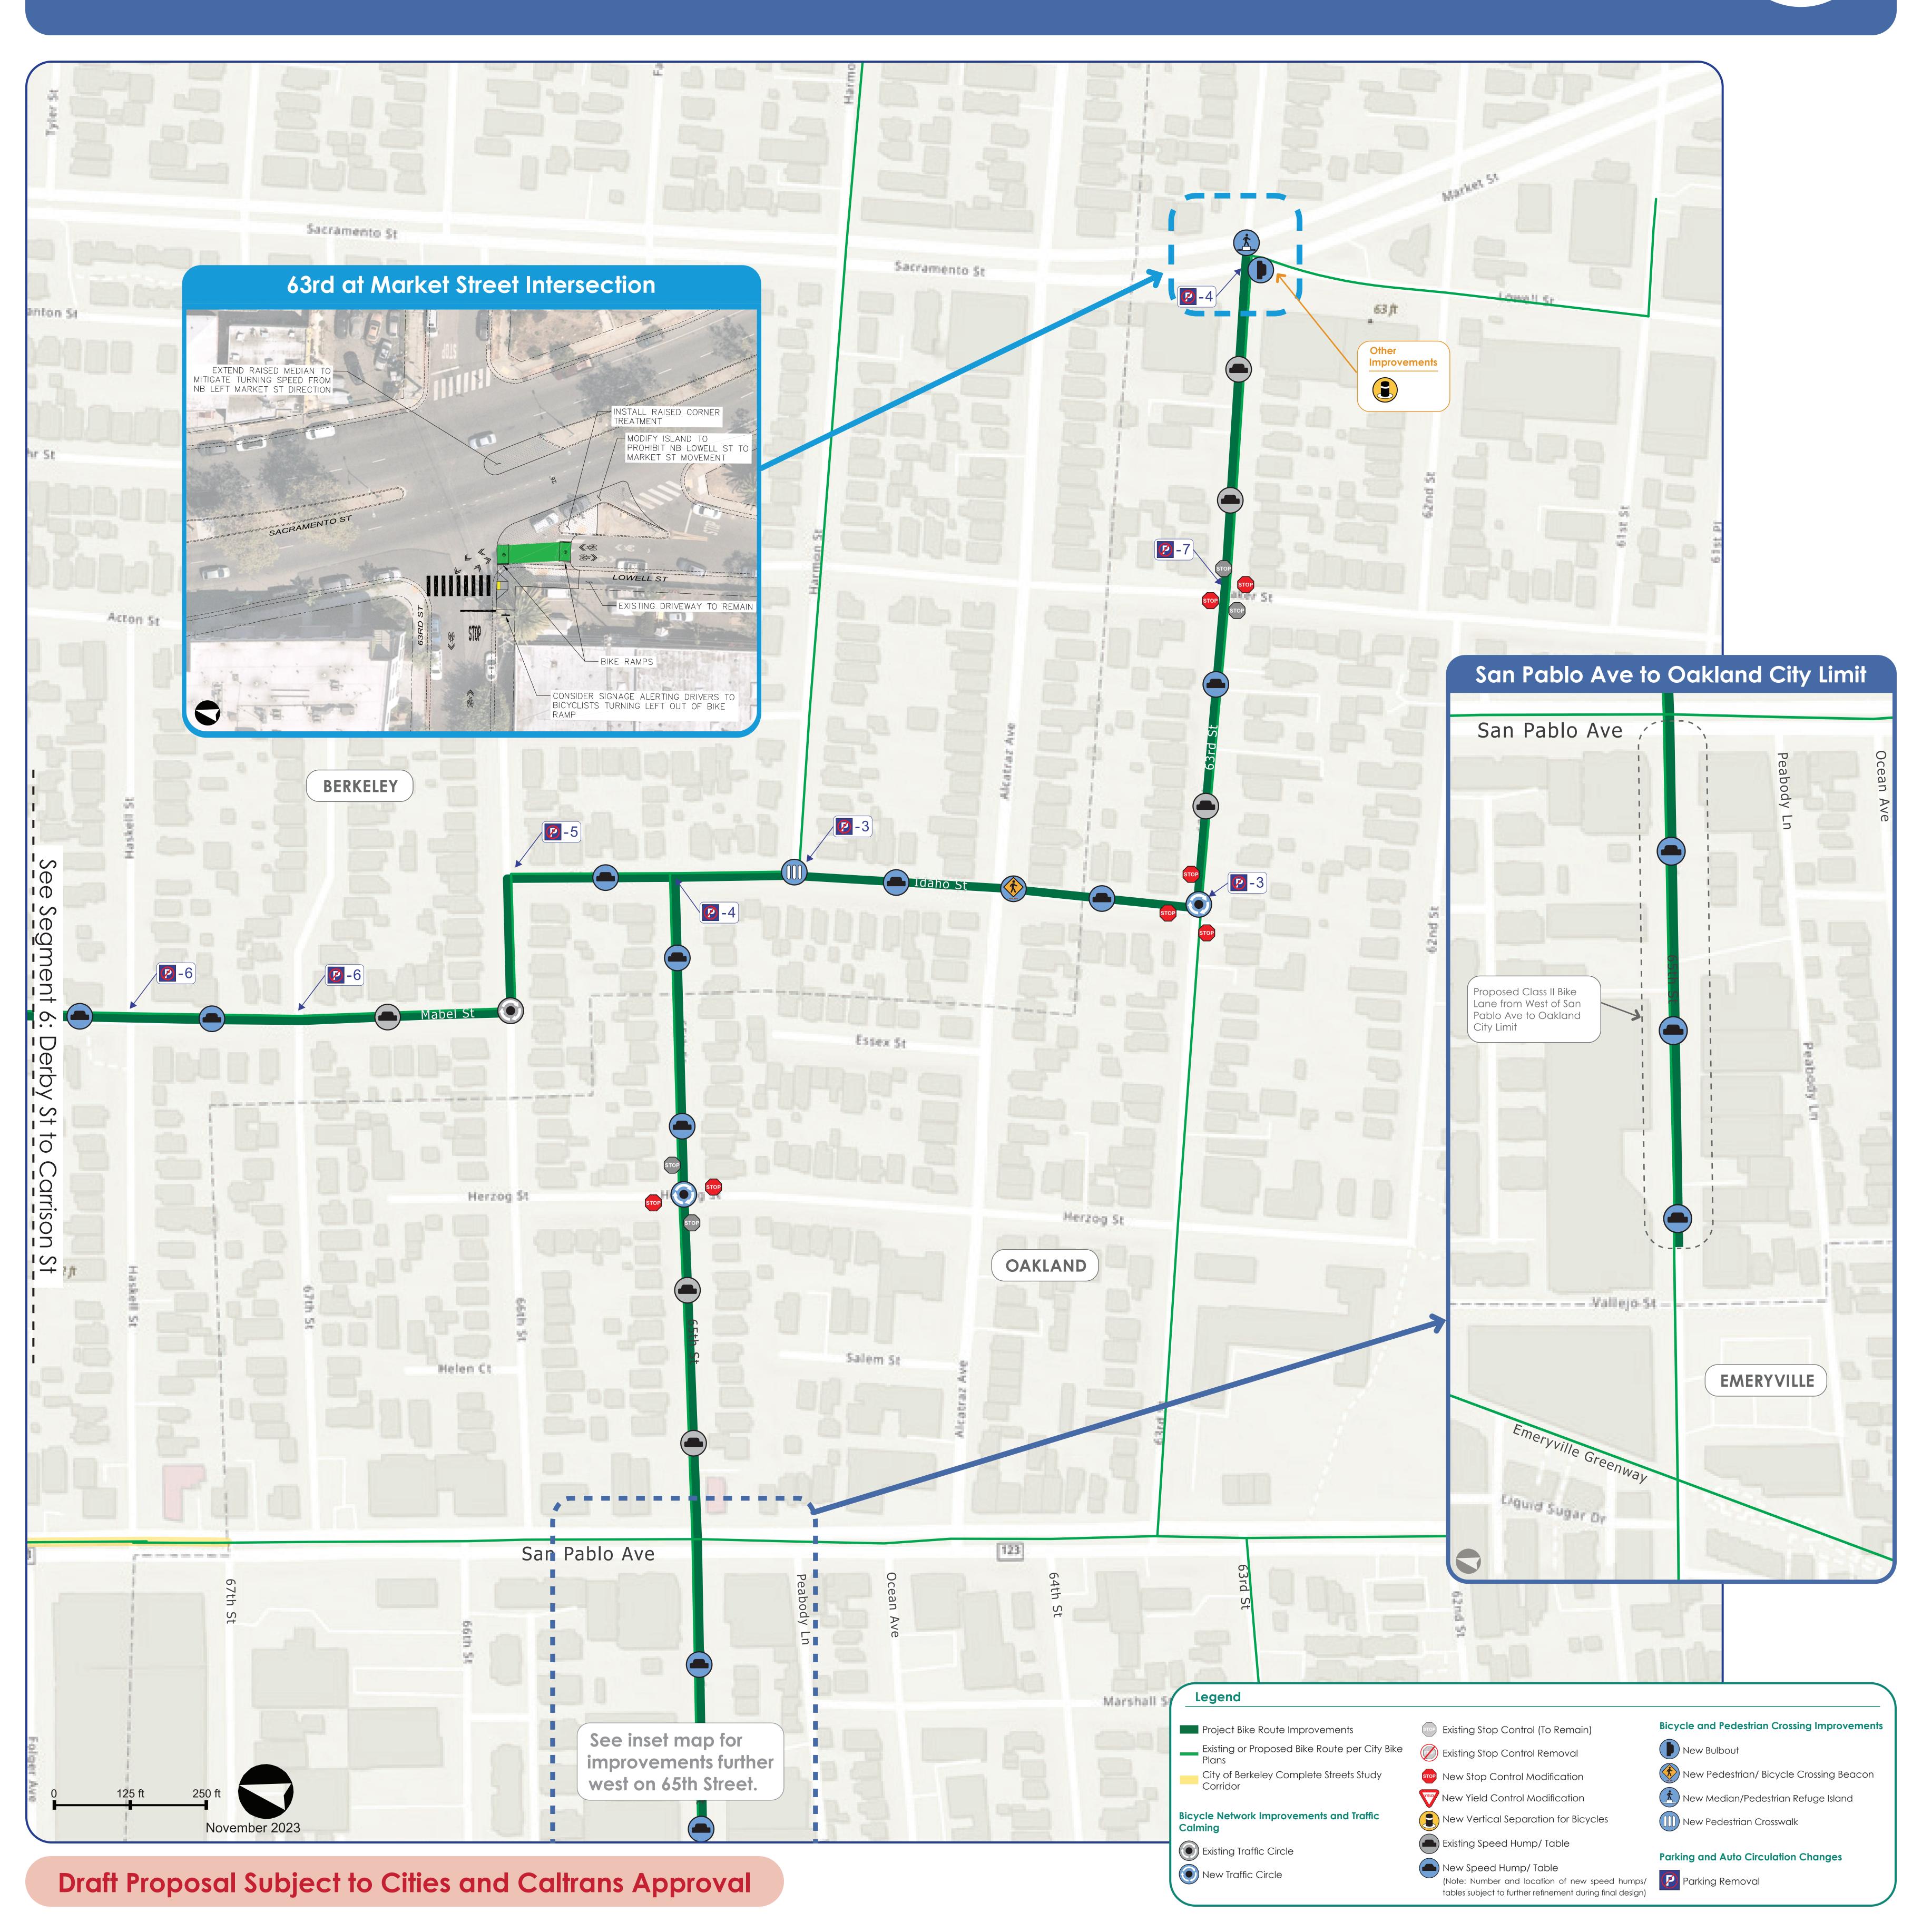

ike Plans
- Corridor









# San Pablo Ave Safety Enhancements and Parallel Bike Improvements Segment 4: Virginia St to Allston Way



- Plans City of Berkeley Complete Streets Study





# San Pablo Ave Safety Enhancements and Parallel Bike Improvements Segment 5: Bancroft Way to Carleton St







### Legend

### **Bus Improvements**

- New Bus Stop Location
- 🕞 New Bus Bulb

Plans City of Berkeley Complete Streets Study Corridor



- w Speed Hump/ Table

P Parking Addition tables subject to further refinement during final design



## San Pablo Ave Safety Enhancements and Parallel Bike Improvements Segment 6: Derby St to Carrison St



Note: Number and location of new speed humps, tables subject to further refinement during final design)



# Segment 7: Haskell St to 63rd St

ALAME