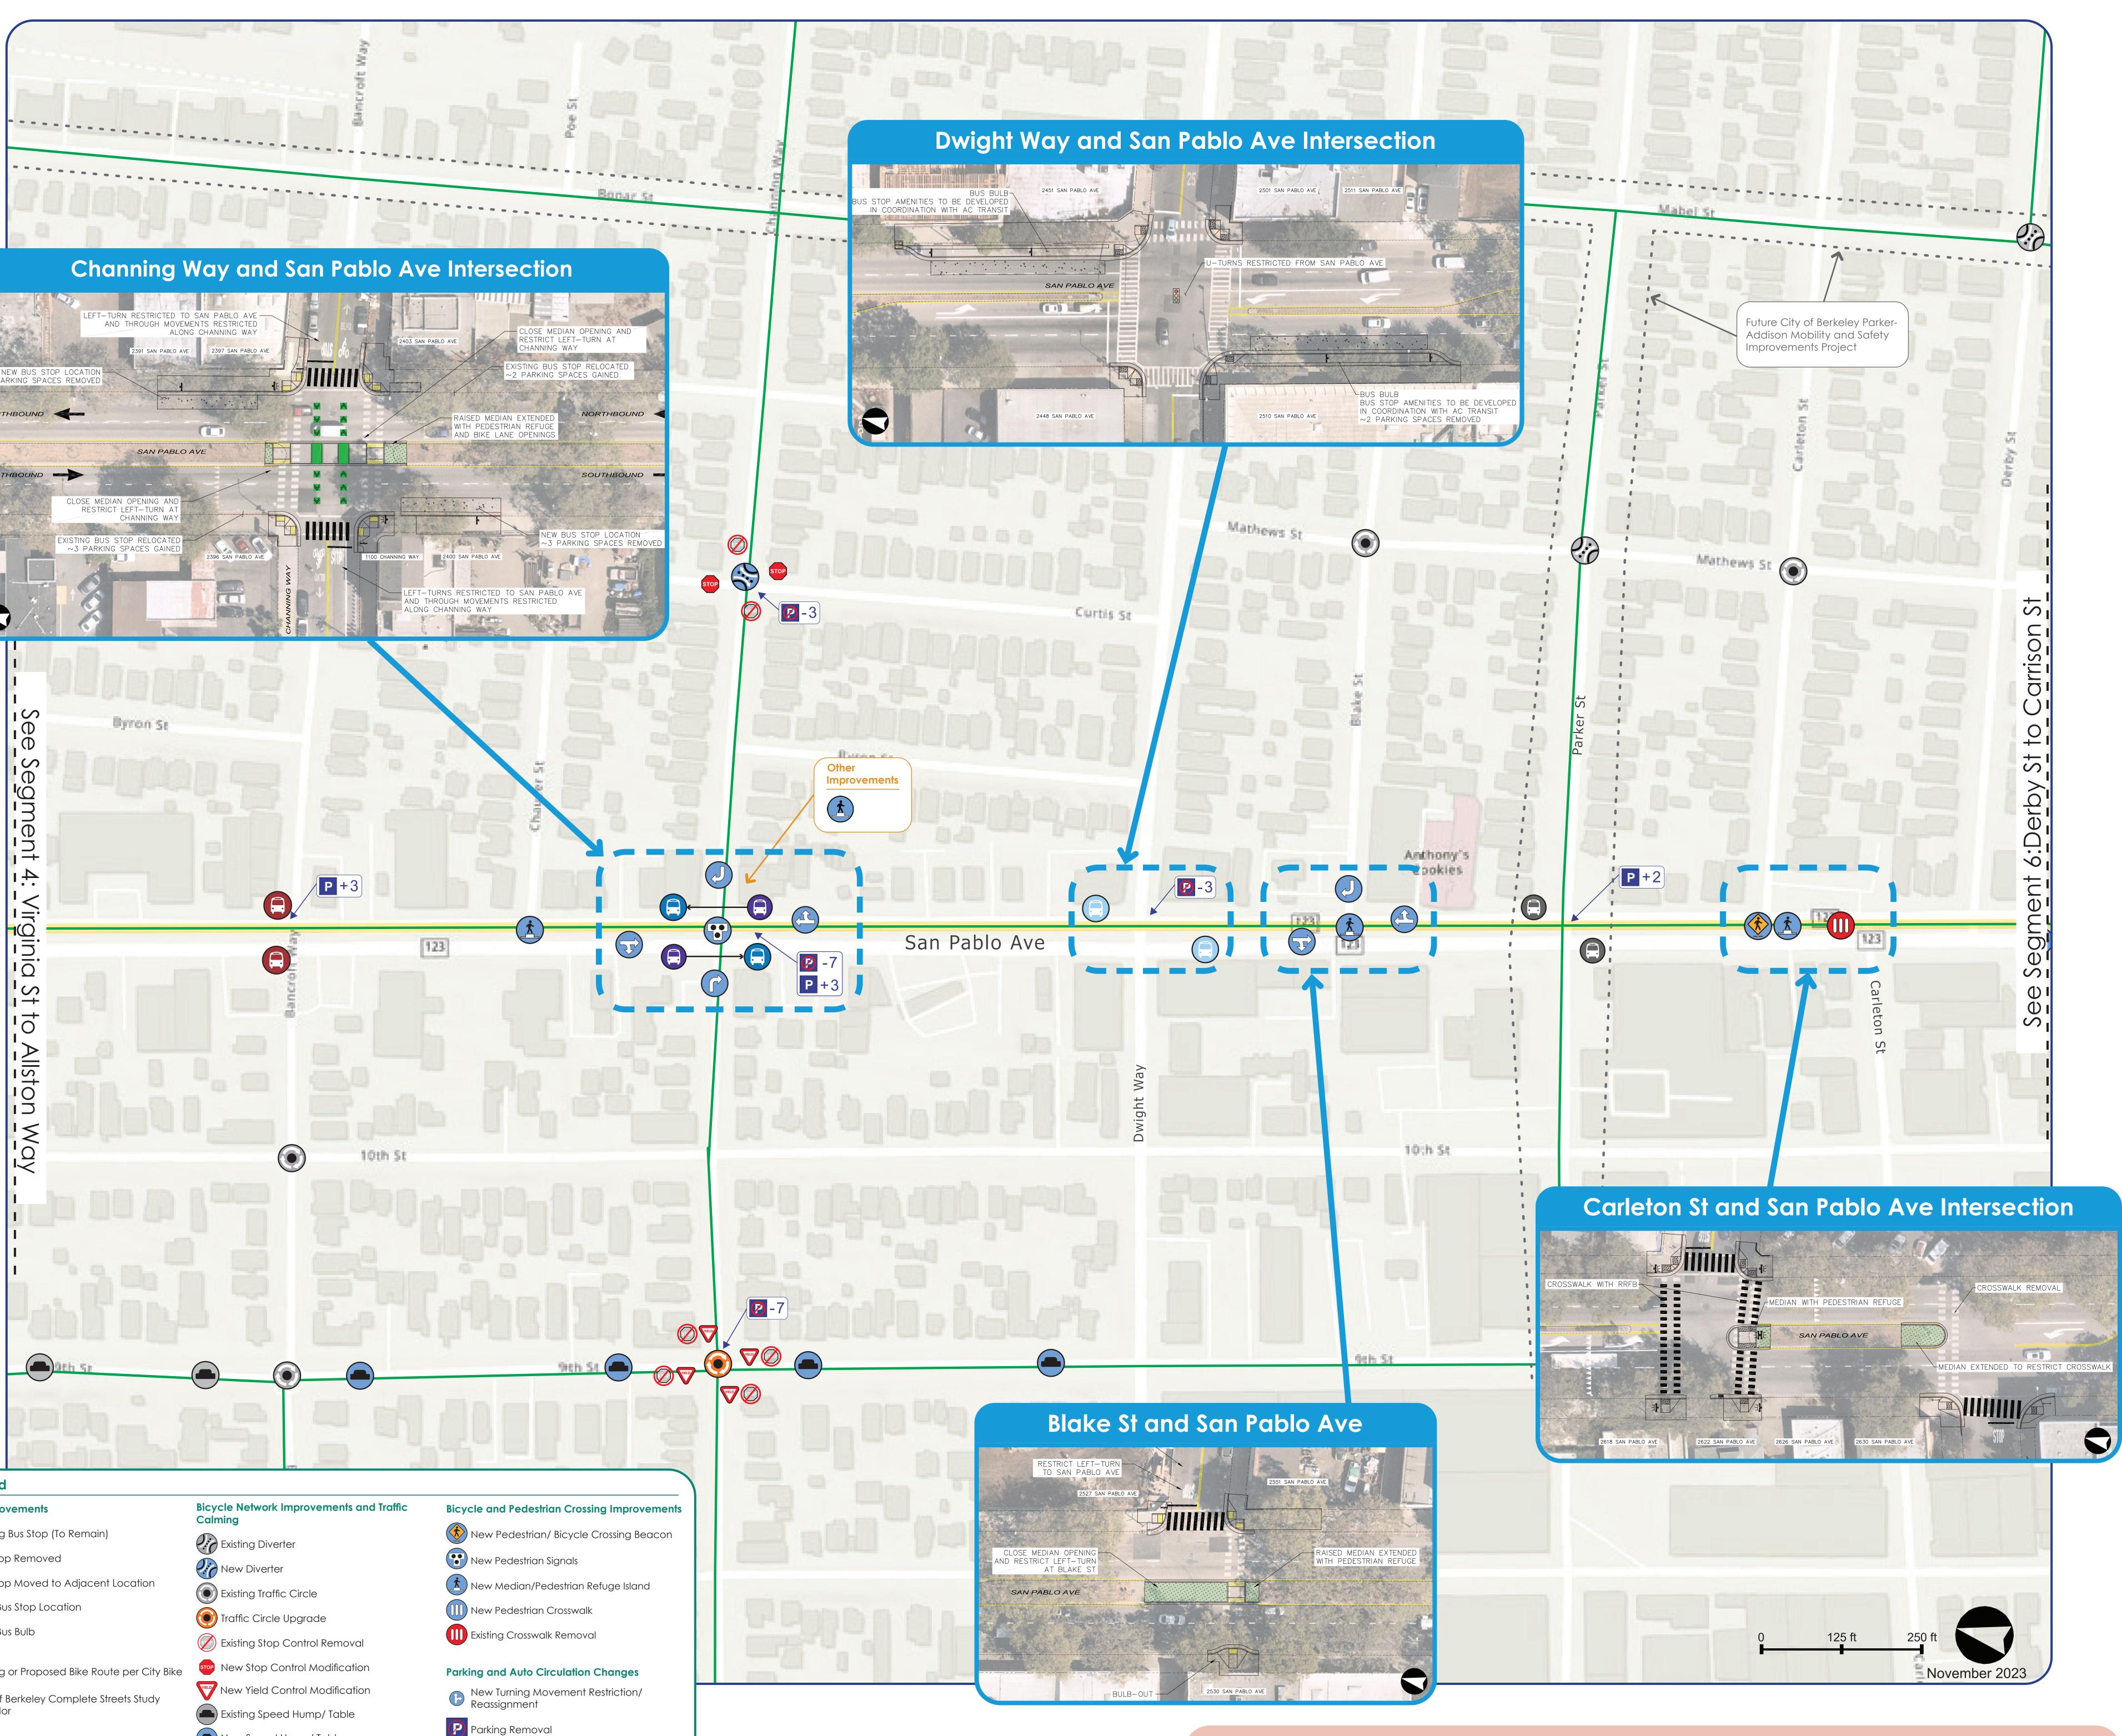

# San Pablo Ave Safety Enhancements and Parallel Bike Improvements Segment 5: Bancroft Way to Carleton St

### Legend

### **Bus Improvements**

- New Bus Stop Location
- 🕞 New Bus Bulb

Plans City of Berkeley Complete Streets Study Corridor

- w Speed Hump/ Table

P Parking Addition tables subject to further refinement during final design

## San Pablo Ave Safety Enhancements and Parallel Bike Improvements Segment 6: Derby St to Carrison St

Note: Number and location of new speed humps, tables subject to further refinement during final design)