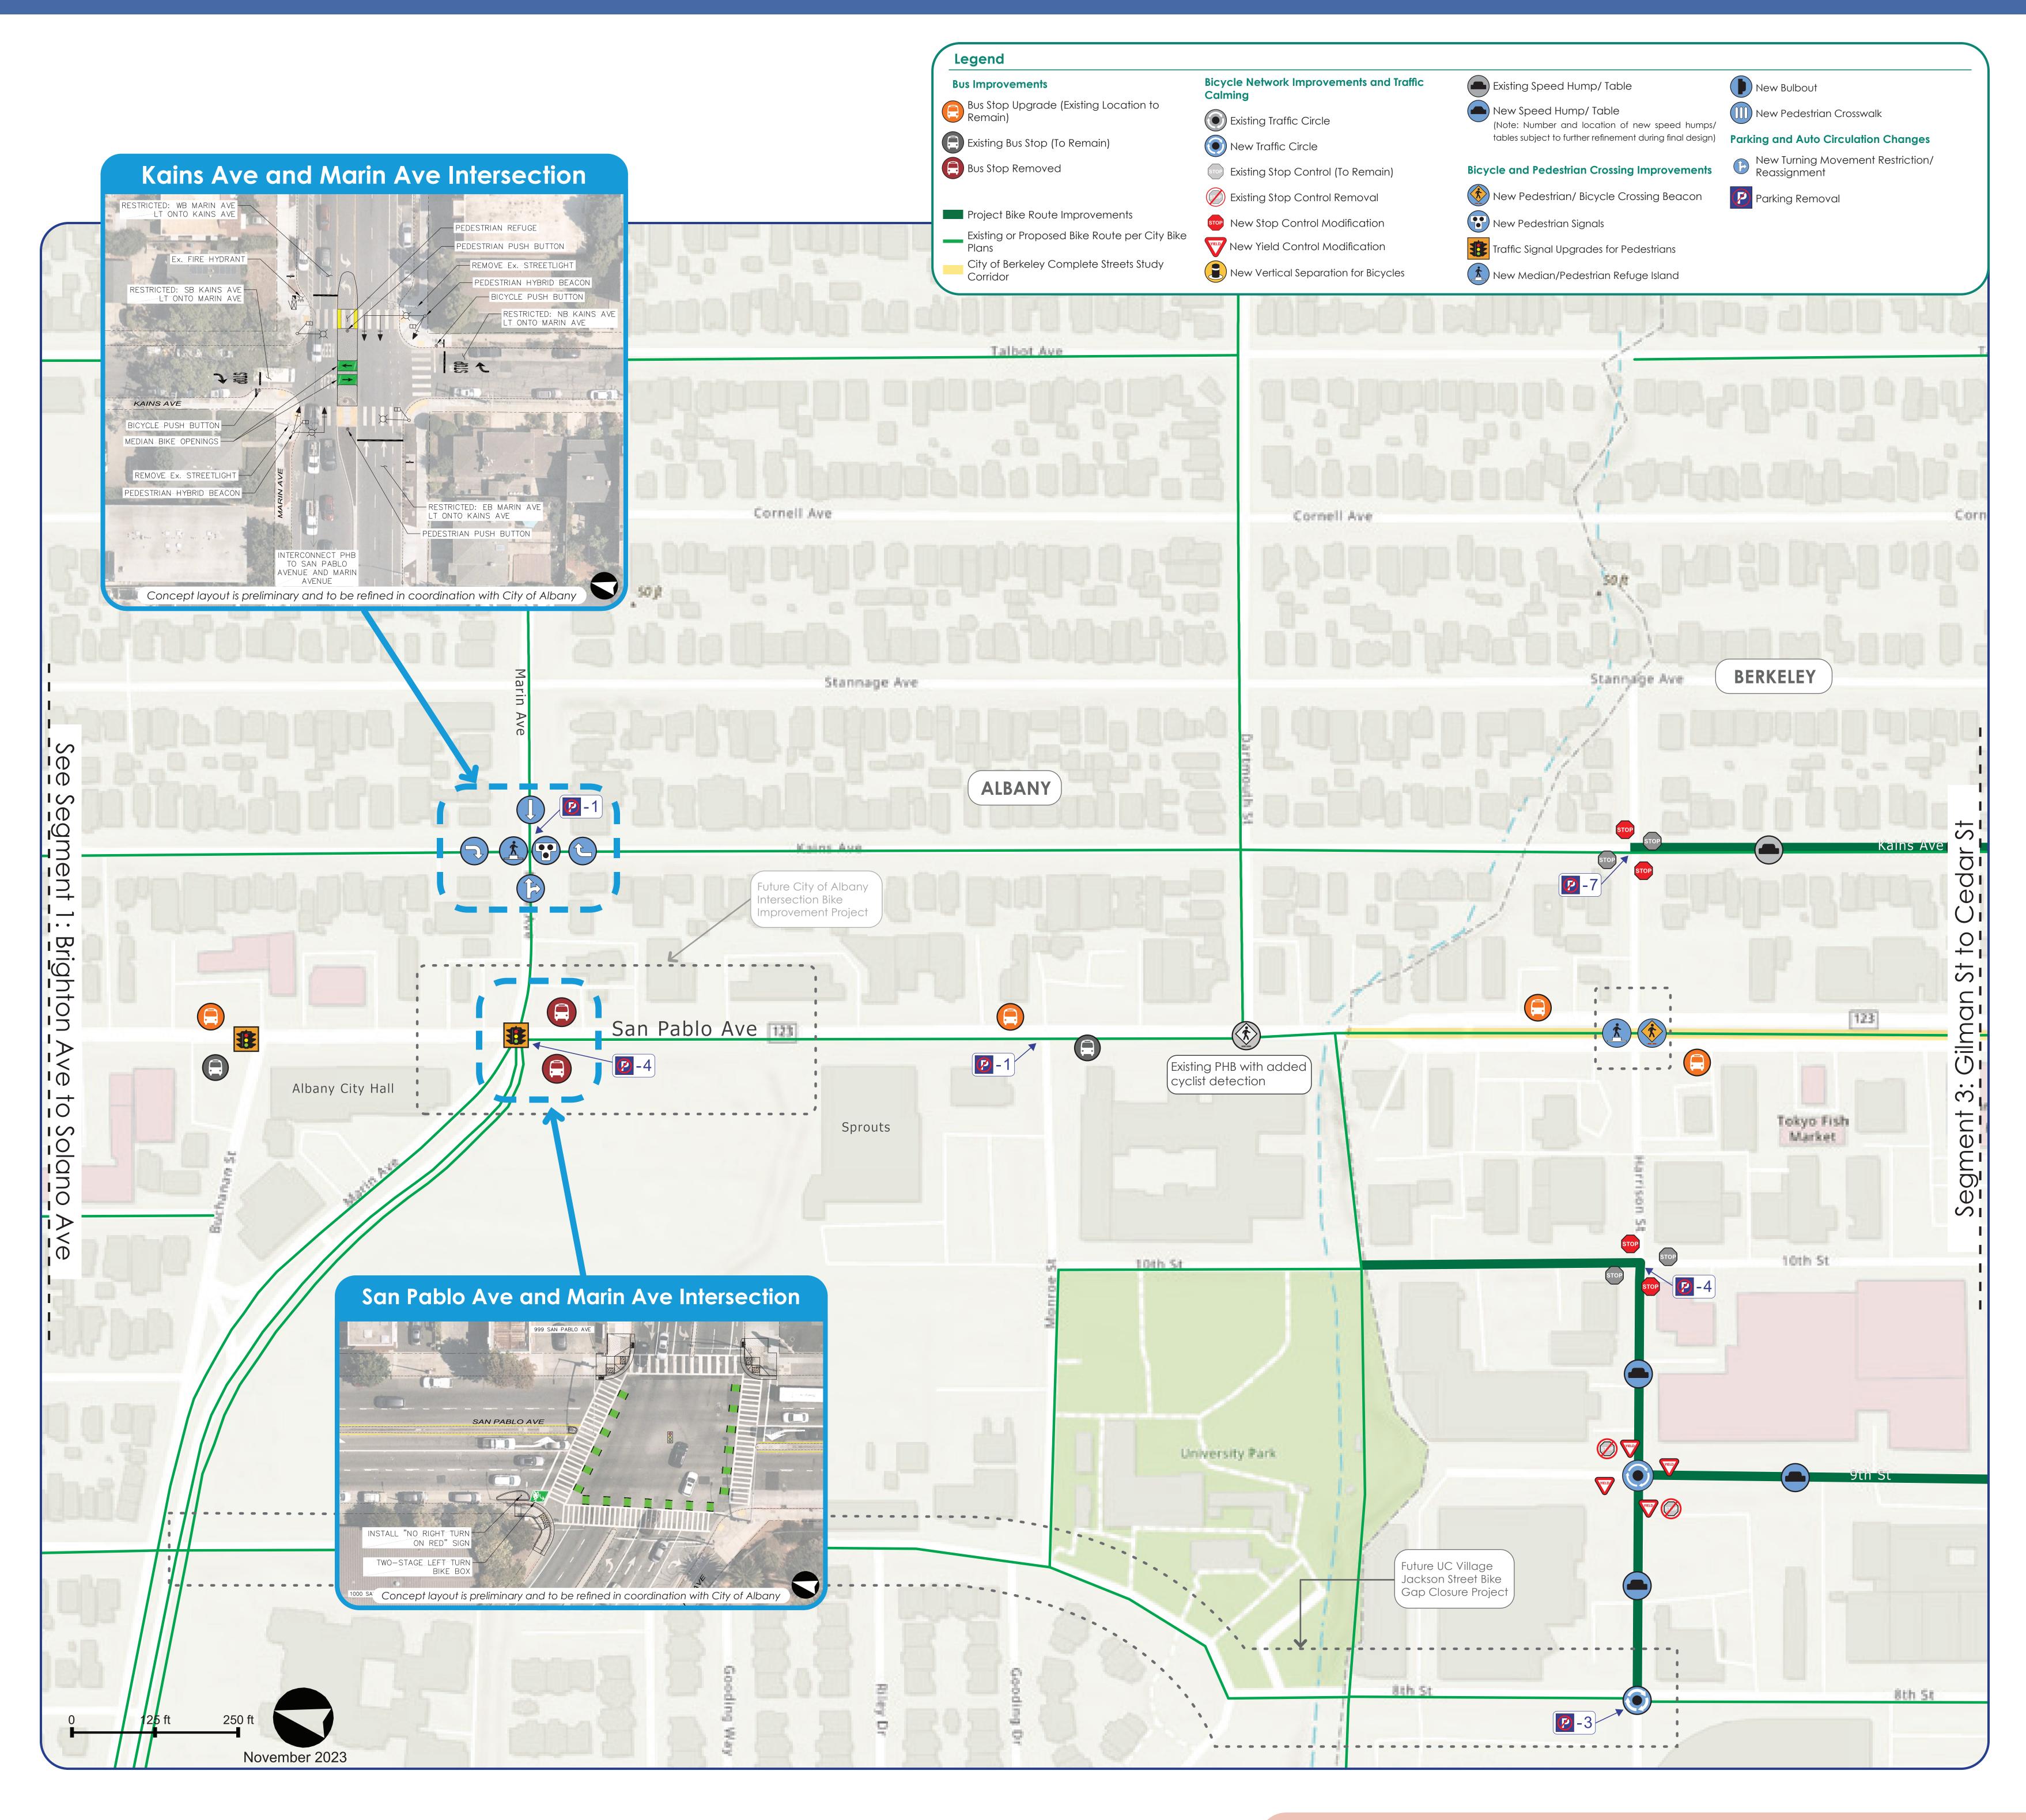

# San Pablo Ave Safety Enhancements and Parallel Bike Improvements Segment 1: Brighton Ave to Solano Ave

## Legend Bicycle Network Improvements and Traffic **Bicycle and Pedestrian Crossing Bus Improvements** Calming Improvemei Bus Stop Upgrade (Existing Location to Remain) Vertical Separation for Bicycles Pedestrian/ Bicycle Crossing Beacon Bus Stop Moved to Adjacent Location Traffic Signal Upgrades for Pedestrians Parking and Auto Circulation Changes Rew Bus Stop Location (🛕) Median/Pedestrian Refuge Island Parking Removal New Bus Bulb Bulbout Project Bike Route Improvements New Pedestrian Crosswalk Existing or Proposed Bike Route per City Bike Plans Cornell Ave Future City of Albany Brighton Ave Traffic Calming Project Stannage Ave Kains Ave 2 - 15 2-4 Adams St San Pablo Ave between Brighton St and Clay St SEPARATE CITY OF LBANY PROJEC 5 SAN PABLO AVE (i = 1) Concept layout is preliminary and to be refined in coordination with City of Albar Albany Hill Park 259,8