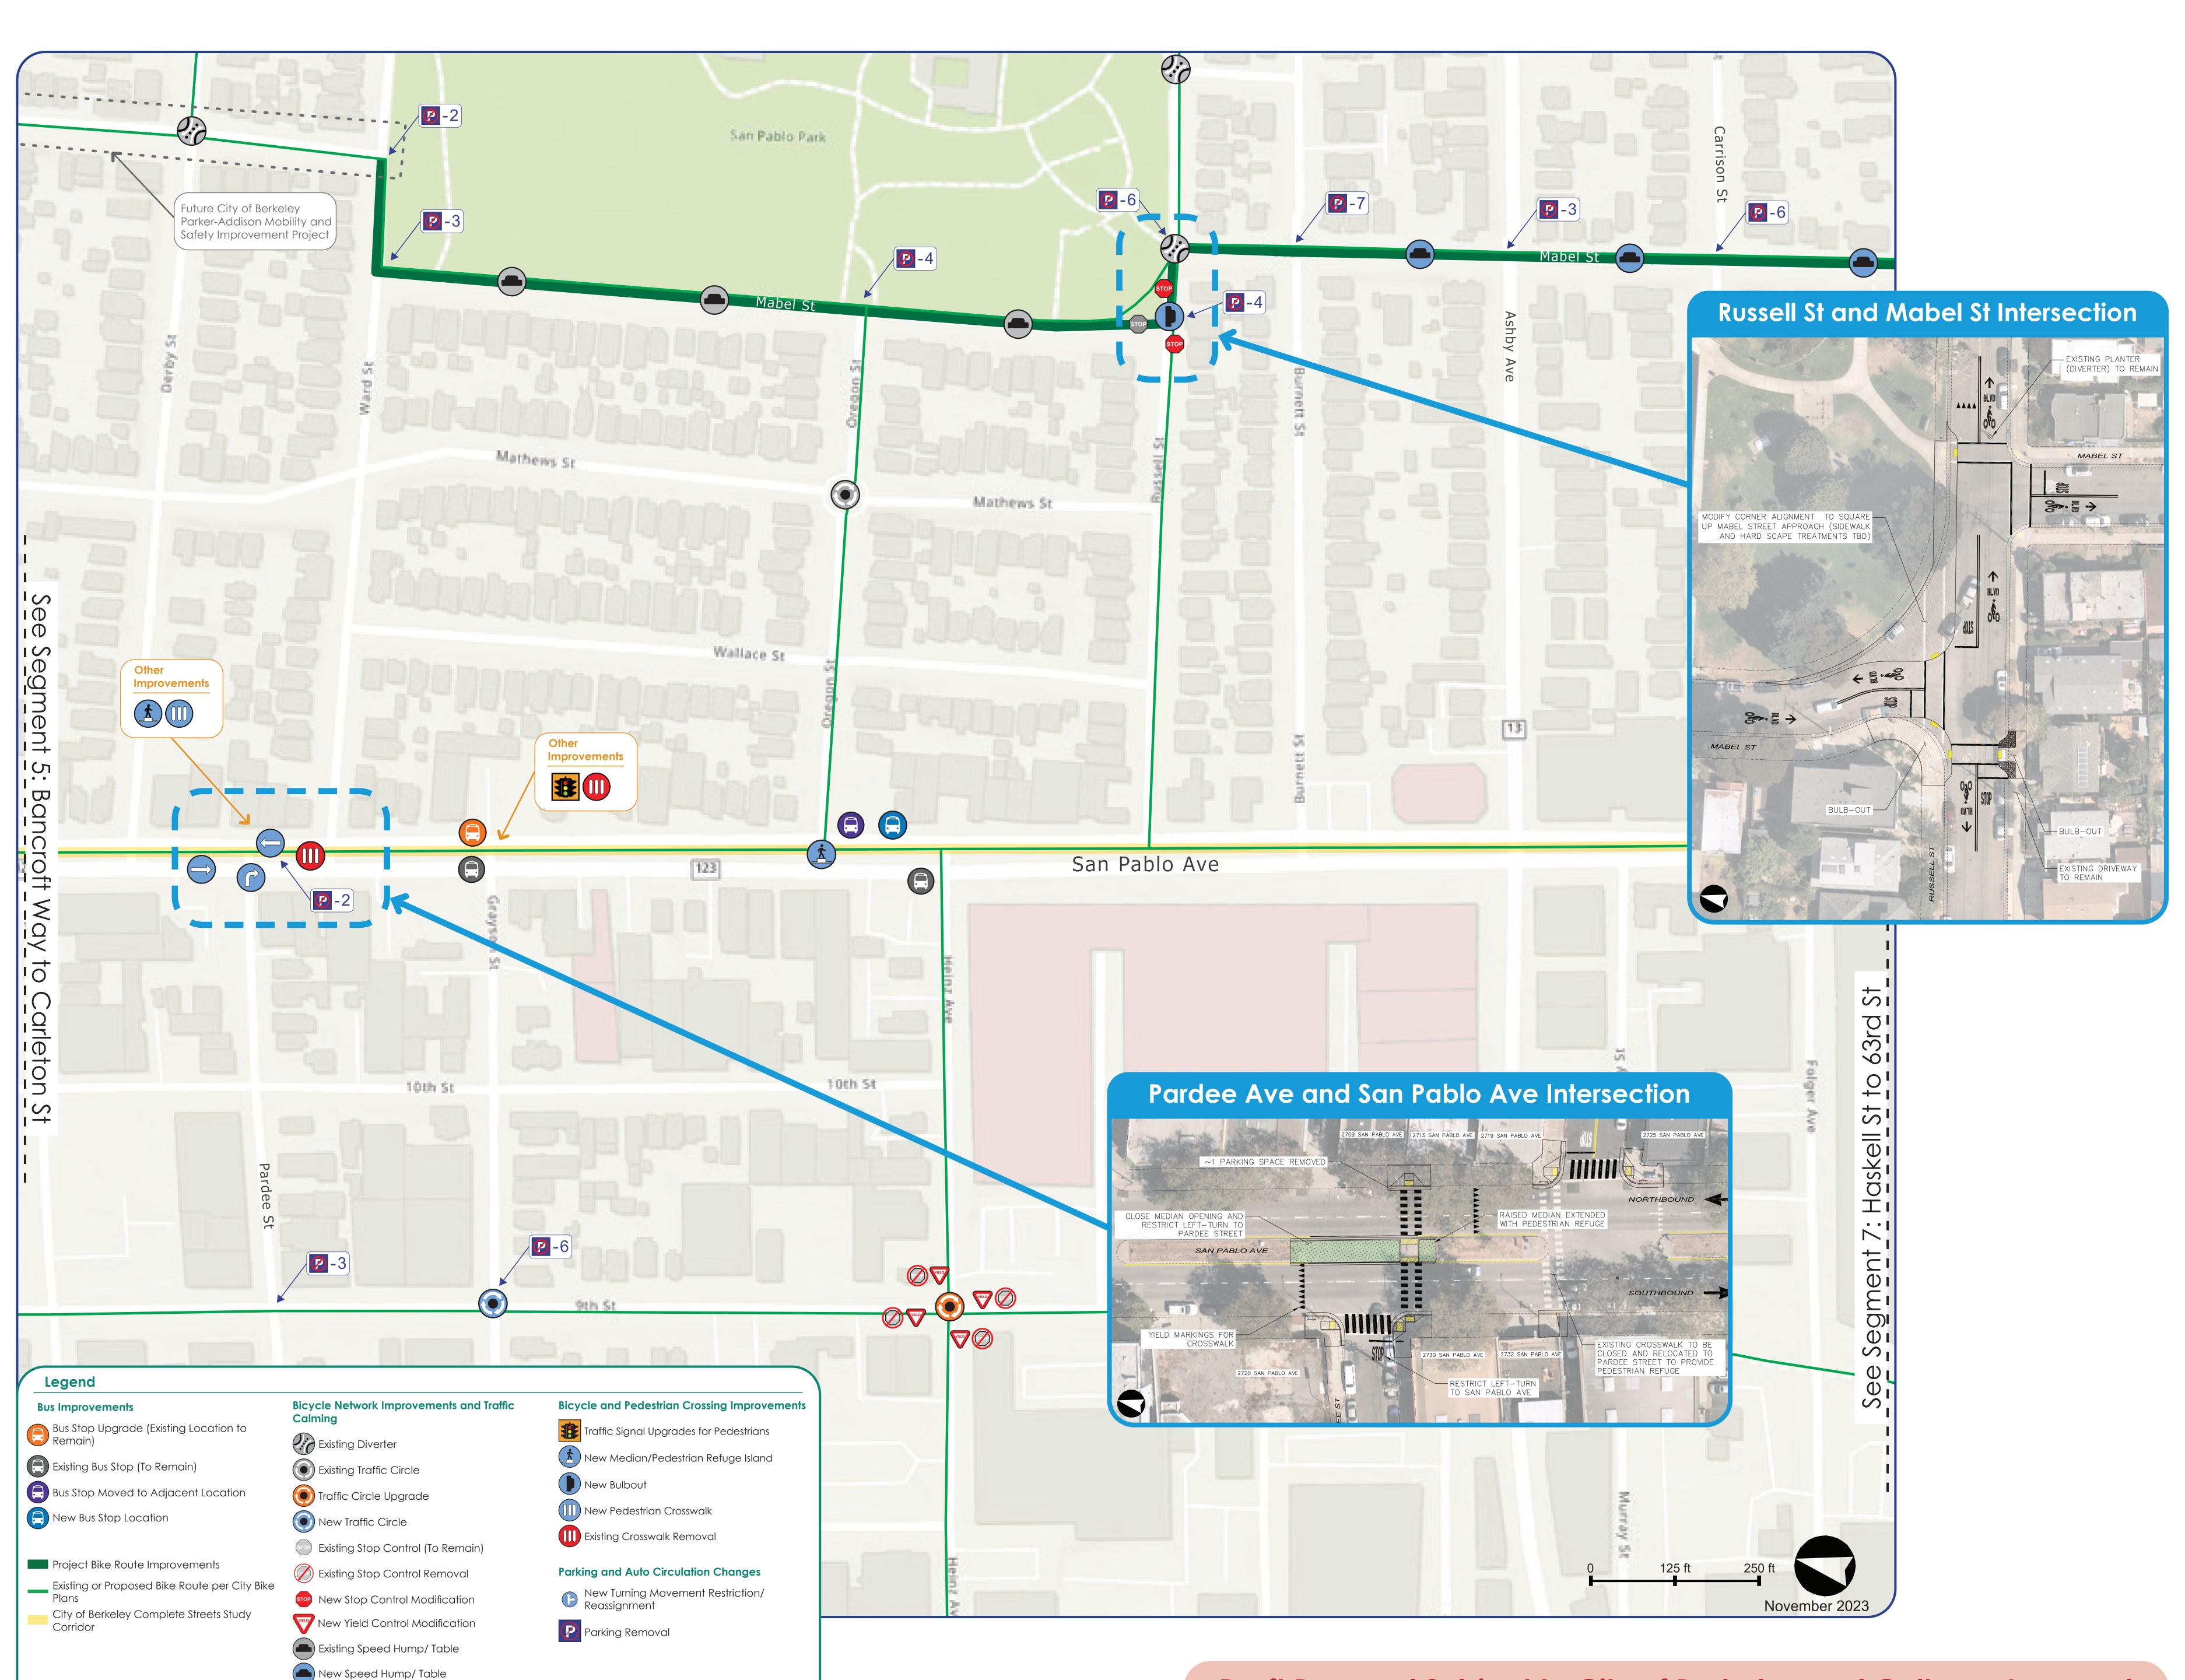

## San Pablo Ave Safety Enhancements and Parallel Bike Improvements Segment 6: Derby St to Carrison St

Note: Number and location of new speed humps, tables subject to further refinement during final design)