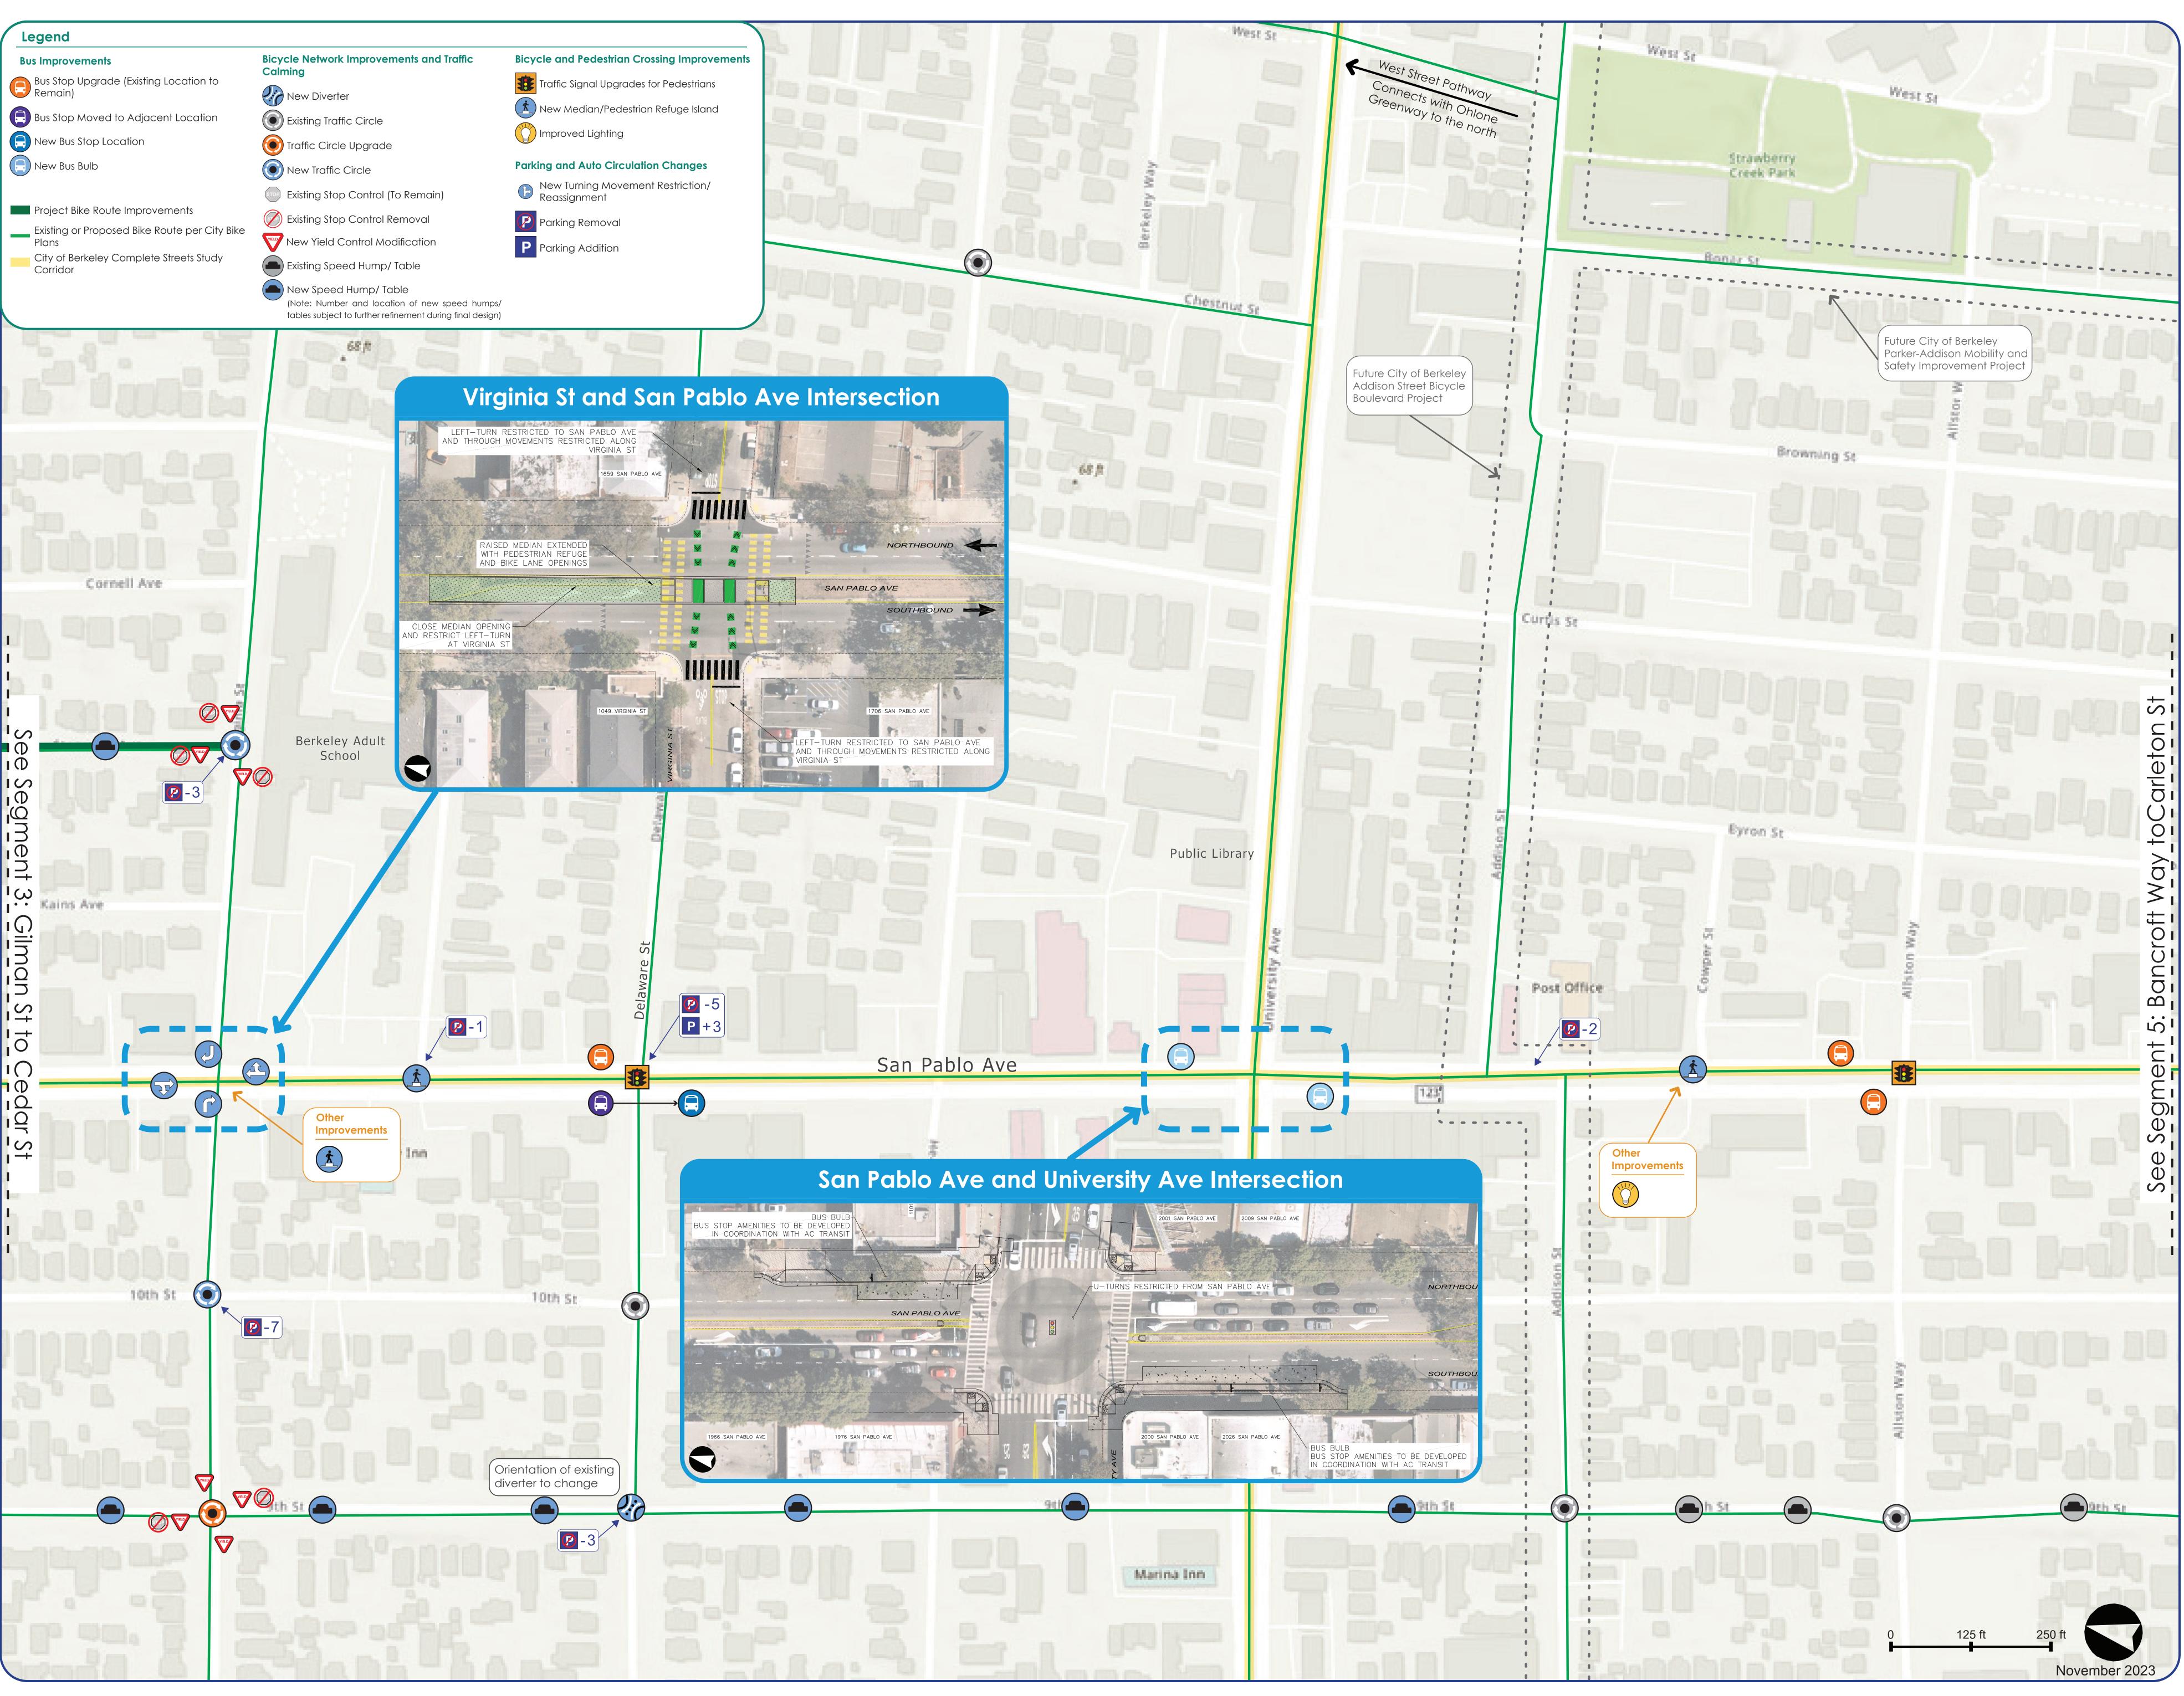

# San Pablo Ave Safety Enhancements and Parallel Bike Improvements Segment 3: Gilman St to Cedar St

### Legend

### **Bus Improvements**

- Bus Stop Upgrade (Existing Location to Remain)
- Bus Stop Moved to Adjacent Location
- New Bus Stop Location
- New Bus Bulb
- Project Bike Route Improvements
- Existing or Proposed Bike Route per City Bike Plans
- Corridor

# San Pablo Ave Safety Enhancements and Parallel Bike Improvements Segment 4: Virginia St to Allston Way

- Plans City of Berkeley Complete Streets Study