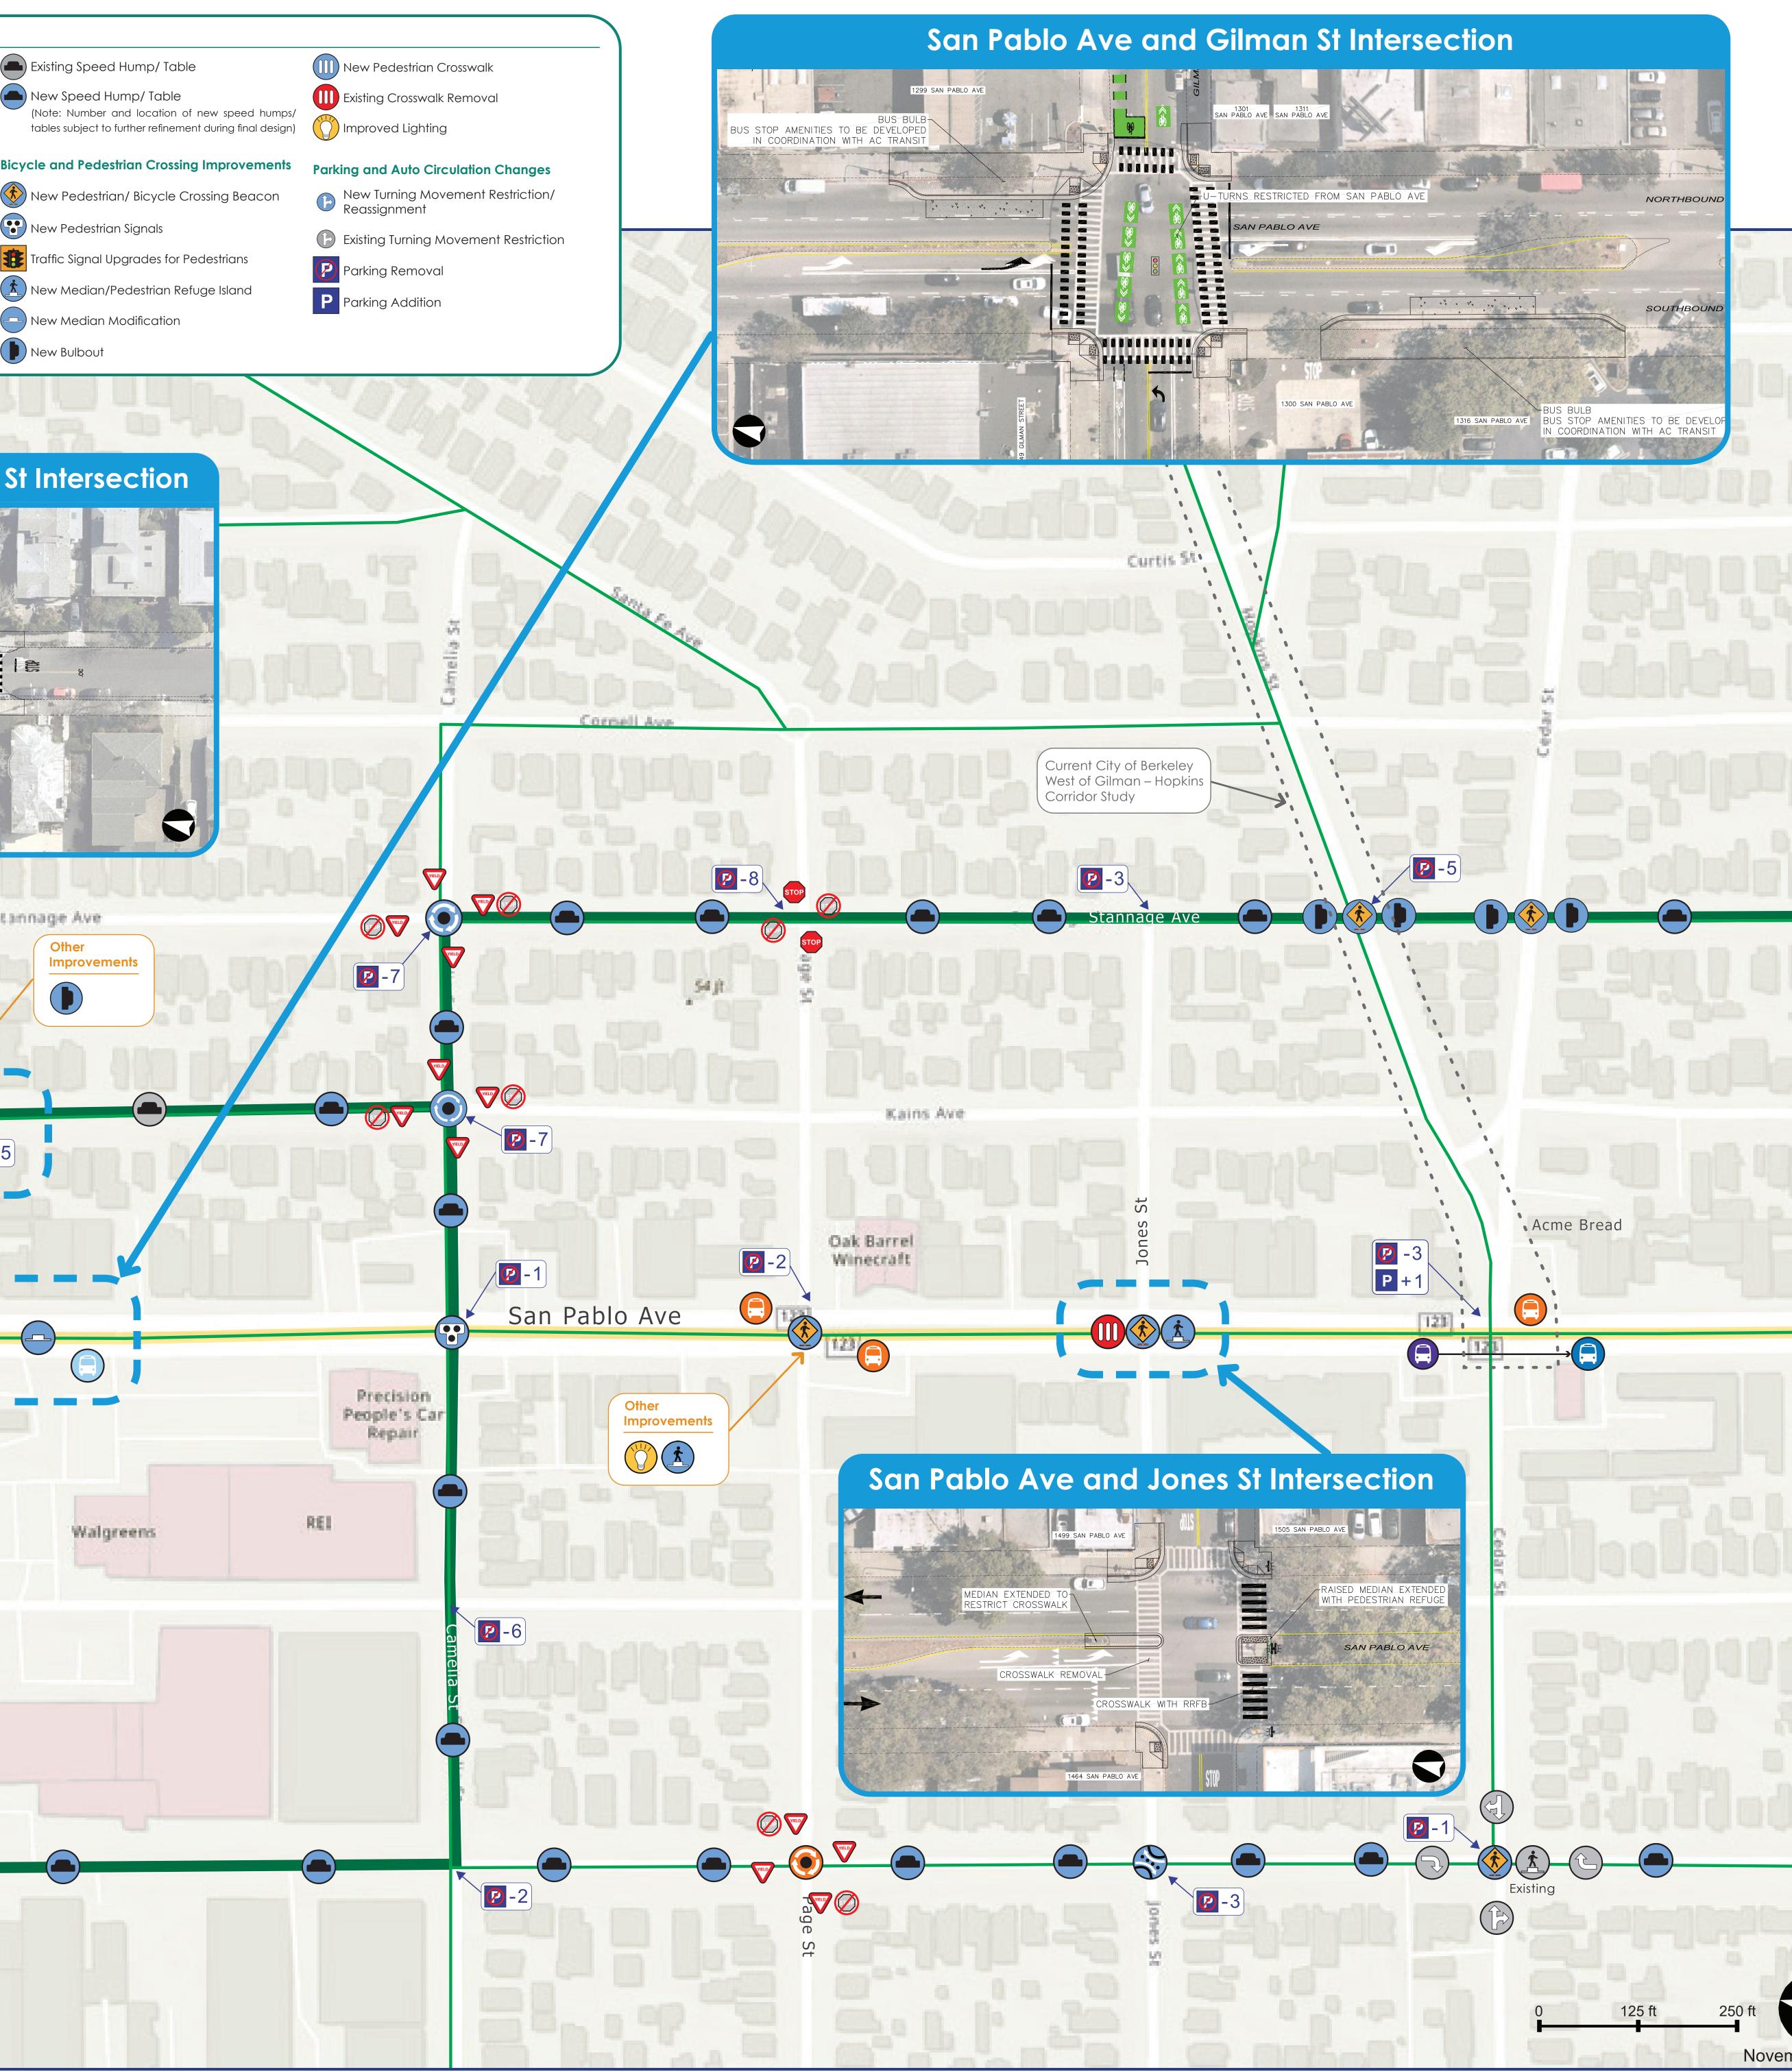

# San Pablo Ave Safety Enhancements and Parallel Bike Improvements Segment 3: Gilman St to Cedar St

### Legend

### **Bus Improvements**

- Bus Stop Upgrade (Existing Location to Remain)
- Bus Stop Moved to Adjacent Location
- New Bus Stop Location
- New Bus Bulb
- Project Bike Route Improvements
- Existing or Proposed Bike Route per City Bike Plans
- Corridor