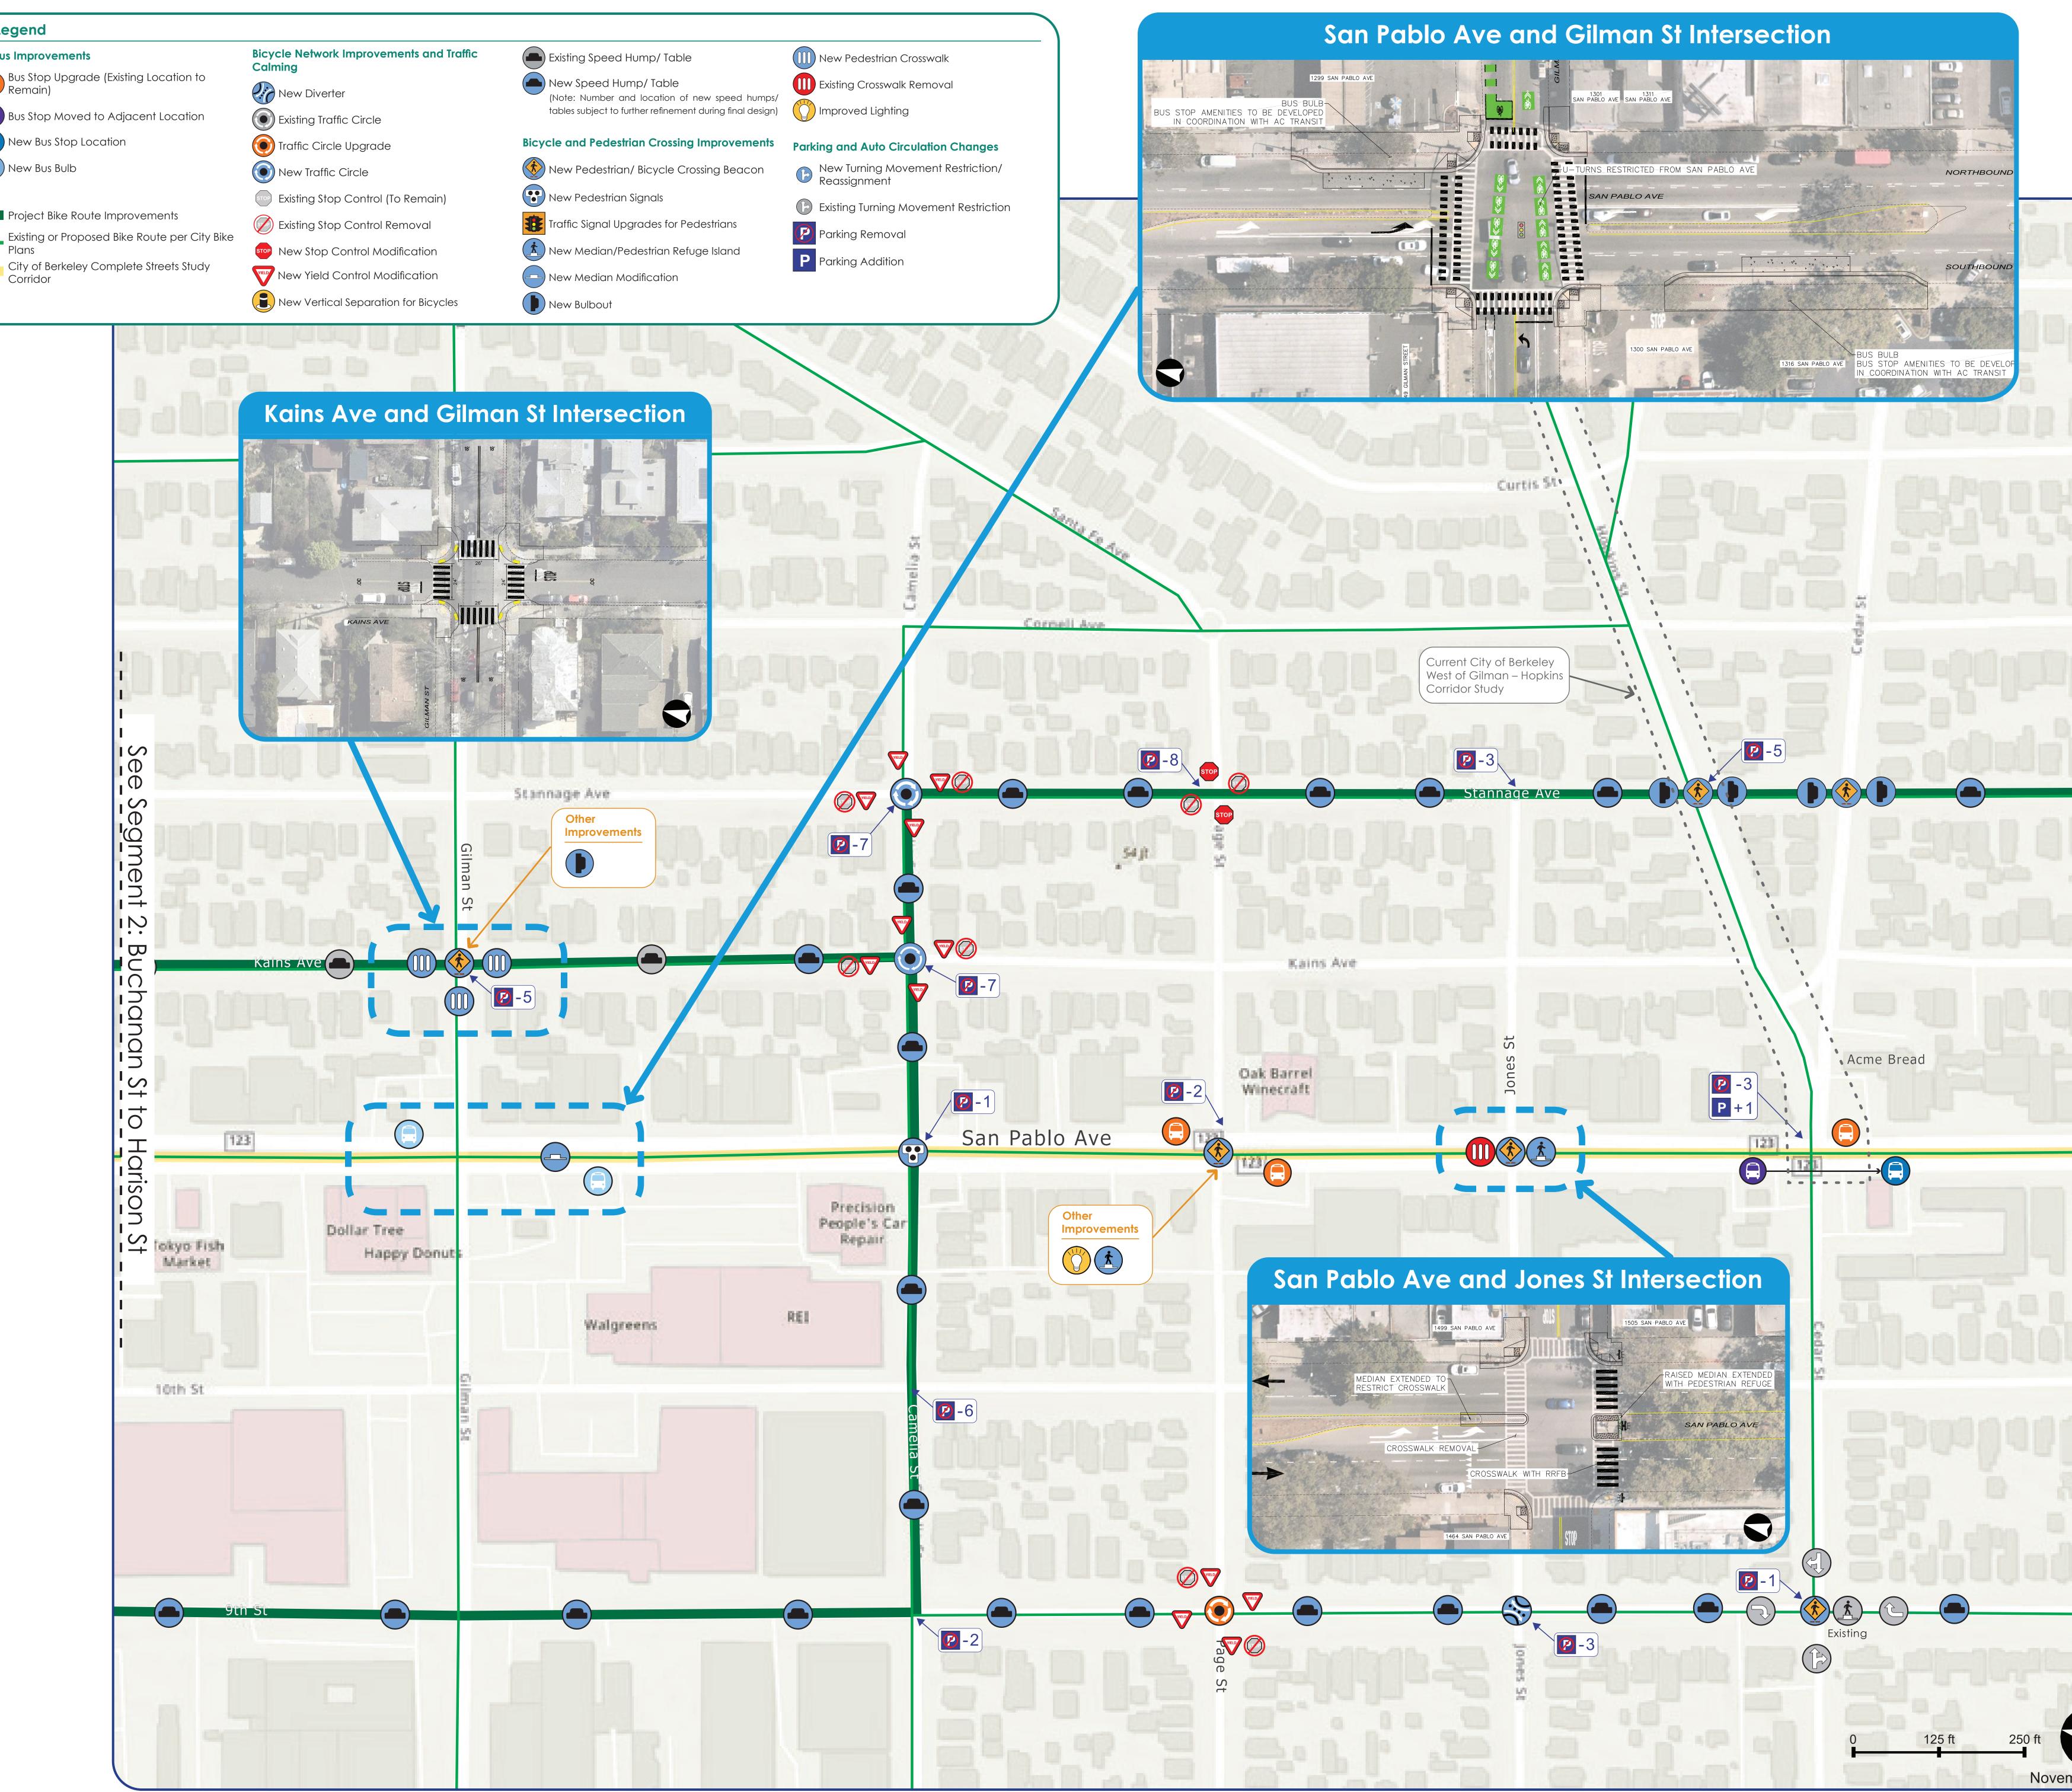

# San Pablo Ave Safety Enhancements and Parallel Bike Improvements Segment 3: Gilman St to Cedar St

### Legend

### **Bus Improvements**

- Bus Stop Upgrade (Existing Location to Remain)
- Bus Stop Moved to Adjacent Location
- New Bus Stop Location
- New Bus Bulb
- Project Bike Route Improvements
- Existing or Proposed Bike Route per City Bike Plans
- Corridor