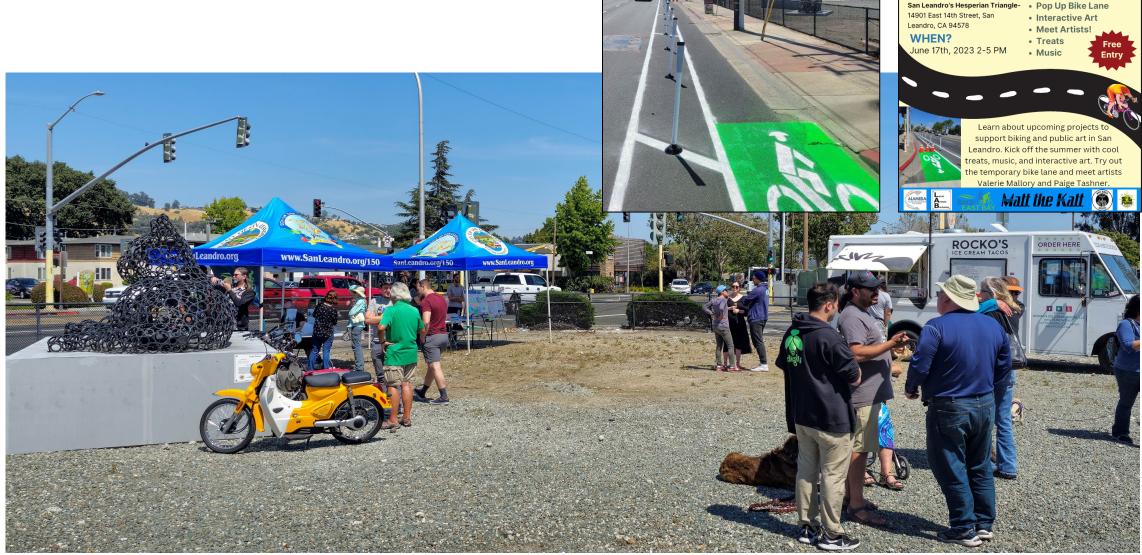

## Other City Projects

SanLeandro

new temporary

public art and pop-up bike lane in San Leandro