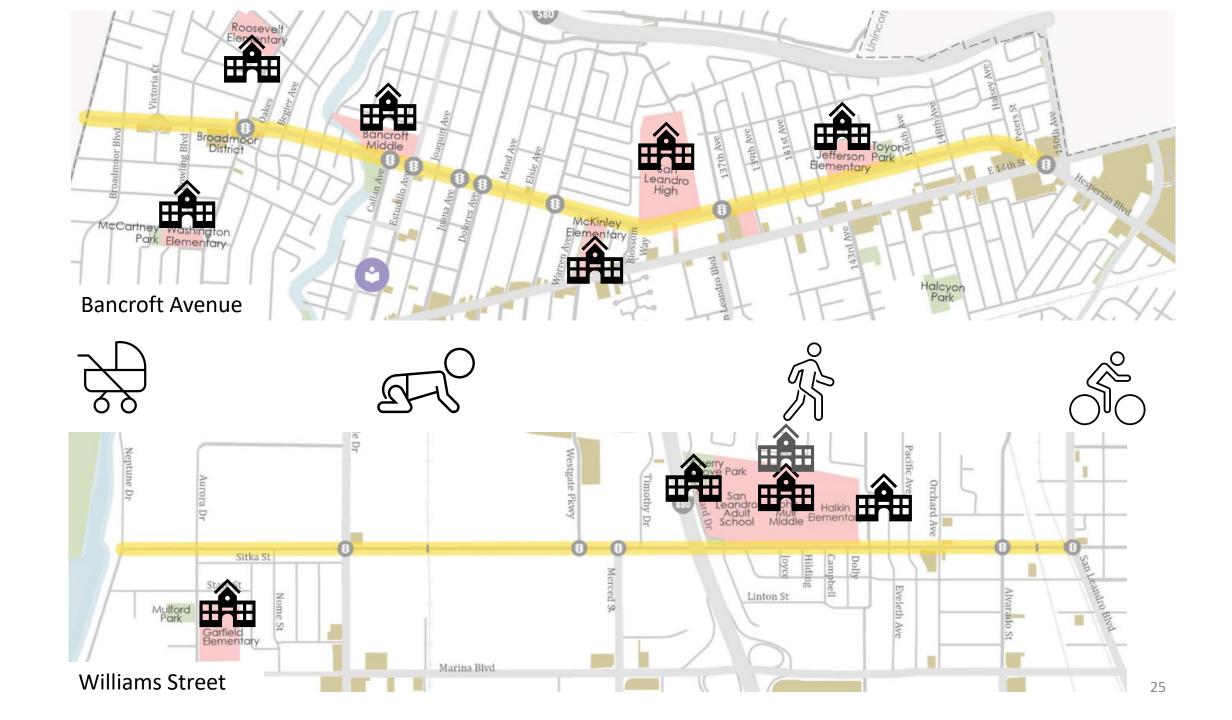

#### Pop up #1: Bancroft Avenue at Victoria Circle

#### Pop up #2: Bancroft Avenue at Toyon Park

### Pop up #3: Williams Avenue