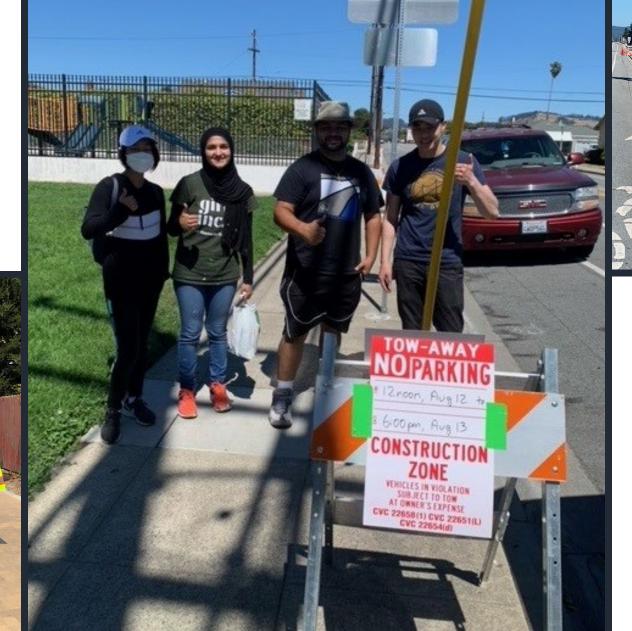

#### Pop up #1: Bancroft Avenue at Victoria Circle

#### Pop up #2: Bancroft Avenue at Toyon Park