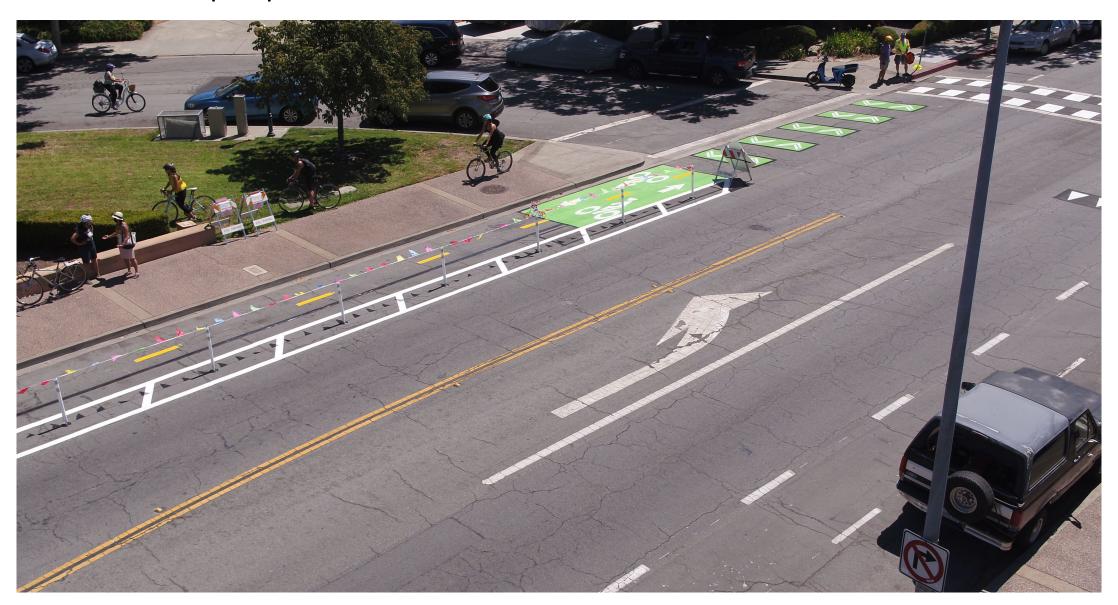

## Other City Projects

SanLeandro

new temporary

public art and pop-up bike lane in San Leandro