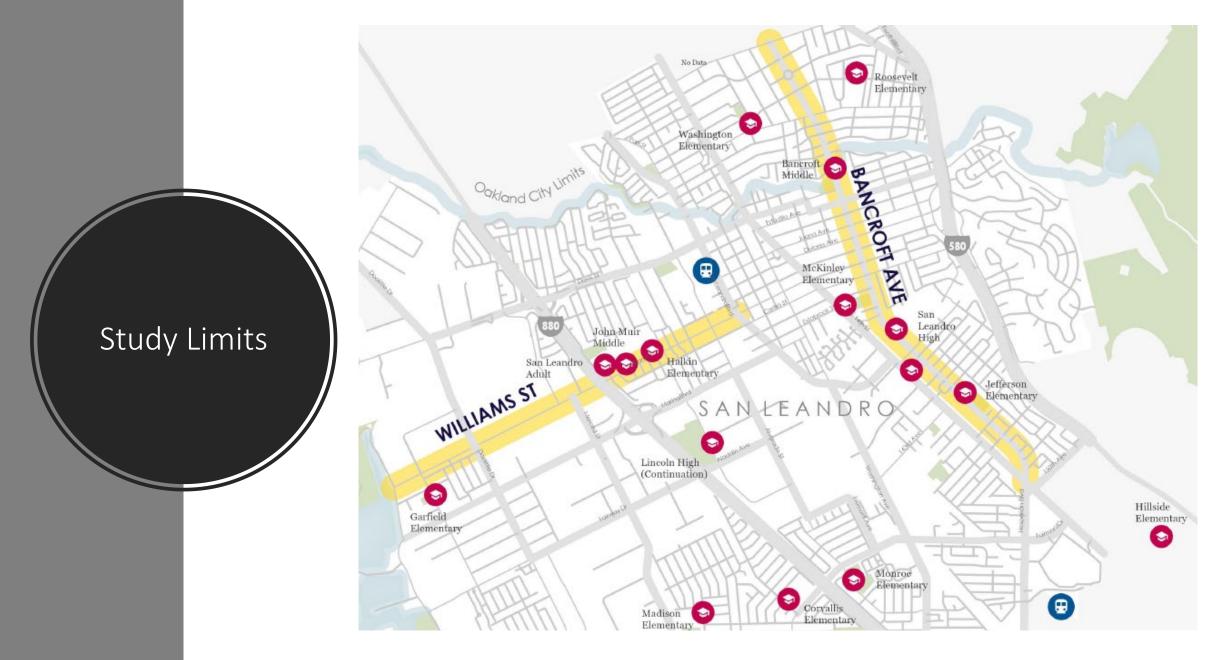

Bikeways Academy 13



# SAN LEANDRO CROSSTOWN CORRIDOR STUDY Phased Delivery Strategies

Alameda CTC Bikeways Academy Panel Discussion July 13, 2023



## Phased Delivery Strategy







**POLICIES** 

COMMUNICATION AND MESSAGING

**MOMENTUM** 



## Phased Delivery Strategy







**POLICIES** 

COMMUNICATION AND MESSAGING

**MOMENTUM** 

#### School Youth Ambassadors





#### Pop up #1: Bancroft Avenue at Victoria Circle



#### Pop up #2: Bancroft Avenue at Toyon Park



### Pop up #3: Williams Avenue











## Phased Delivery Strategy







COMMUNICATION AND MESSAGING



**MOMENTUM** 

## Other City Projects









SanLeandro

new temporary

public art and pop-up bike lane in San Leandro



# SAN LEANDRO CROSSTOWN CORRIDOR STUDY Phased Delivery Strategies

Alameda CTC Bikeways Academy Panel Discussion July 13, 2023