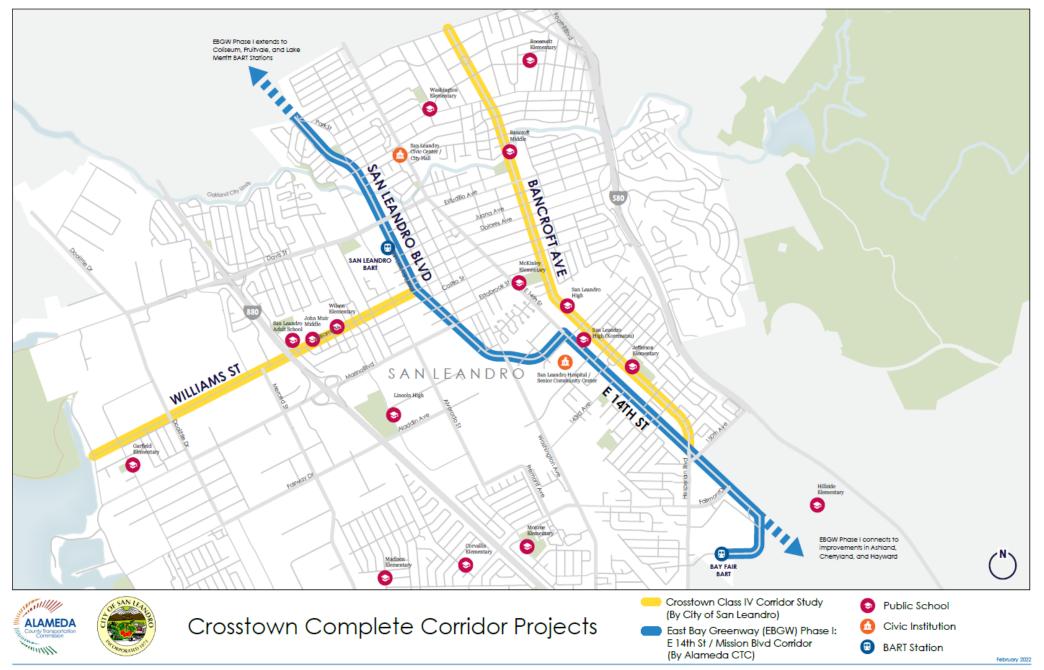

## Other City Projects

SanLeandro

new temporary

public art and pop-up bike lane in San Leandro