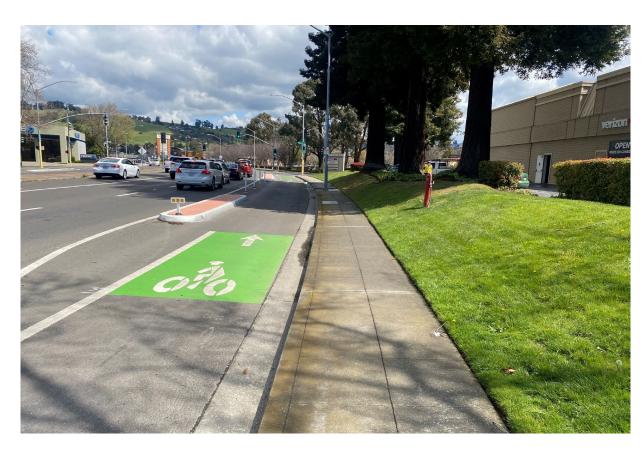

## Other City Projects

SanLeandro

new temporary

public art and pop-up bike lane in San Leandro