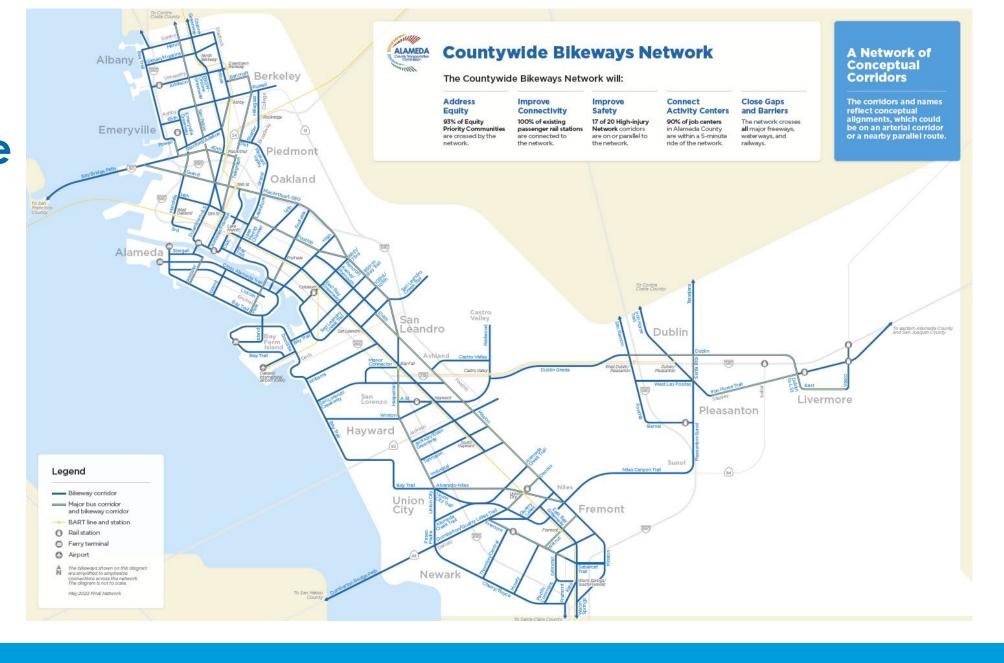

#### Countywide Bikeway Network

(Approved May 2022)

Mapping for illustrative purposes only

Corridors and names represent conceptual alignments, not specific routes.