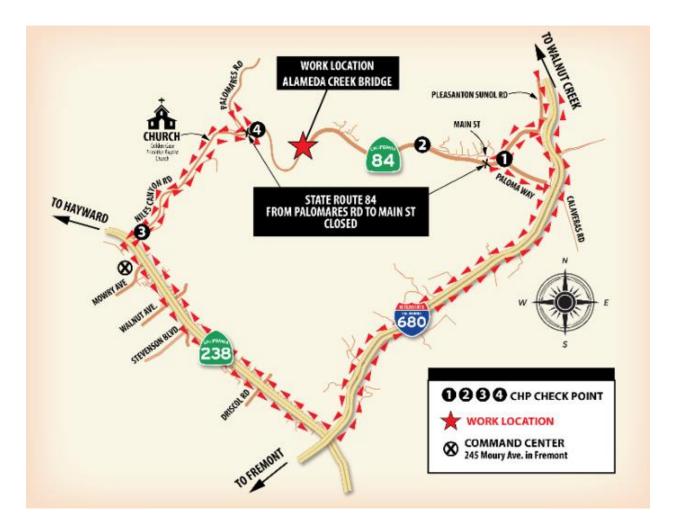

# Full Closure of State Route 84 in Niles Canyon between Palomares Road in Fremont to Main Street in Sunol on Weekend of July 14-17, 2023

**ALAMEDA COUNTY**—Caltrans has scheduled to close State Route 84, also known as Niles Canyon Road, in both directions from Palomares Road in Fremont to Main Street in Sunol for the entire weekend of July 14-17, 2023, for work on the Alameda Creek Bridge.

# **Detours:**

## **Traffic from Palomares Road**

Via: WB Rte 84 (Niles Canyon Rd) SB Rte 238 (Mission Blvd) On-Ramp to NB Rte 680; NB Rte 680 Off-Ramp to EB Rte 84

## Traffic from SB Rte 238 (Mission Blvd)

Via: Continue SB Rte 238. On-Ramp to NB Rte 680 NB Rte 680 Off-Ramp to EB Rte 84

### Traffic from Sunol and Pleasanton Sunol Rd

Via: EB Rte 84 (Niles Canyon Rd) On-Ramp to SB Rte 680 SB Rte 680. Off-Ramp to NB Rte 238 (Mission Blvd) NB Rte 238 WB Rte 84

### Traffic from SB Rte 680 and WB Rte 84

Via: Continue SB Rte 680 Off-Ramp to NB Rte 238 (Mission Blvd) NB Rte 238

(Map on next page)