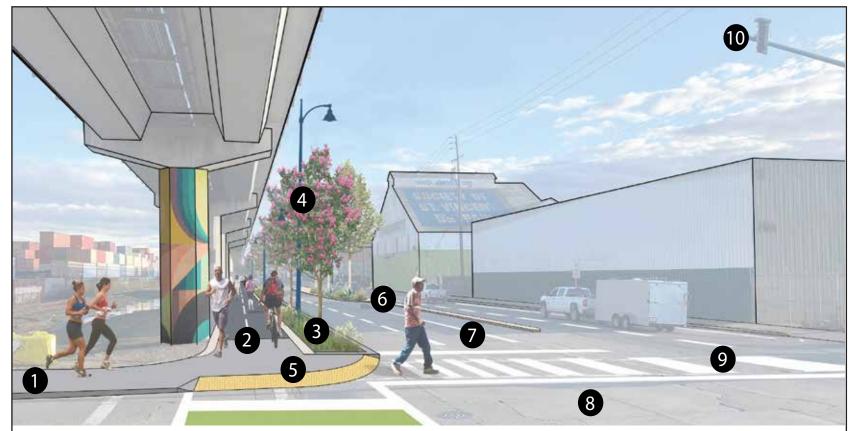

- 1 Close sidewalk gaps
- 2 Separated pathways
- 3 Landscaping and greening elements
- 4 Pedestrian-scale lighting
- 5 ADA-compliant ramps
- 6 Raised medians and median refuges
- 7 Narrower traffic lanes
- 8 Pavement overlay/rehabilitation

- Enhanced crosswalks and crossing opportunities
- New and upgraded signals with pedestrian countdown, leading pedestrian interval and protected bike phases

## **Additional features**

- Protected intersections
- Bike-protected parking
- Transit boarding islands

Source: CD+A

**ALAMEDA** Illing

Figure 3-6: Access to Community Destinations Map

Figure 3-7: Planned Mixed-Use Projects in the Corridor