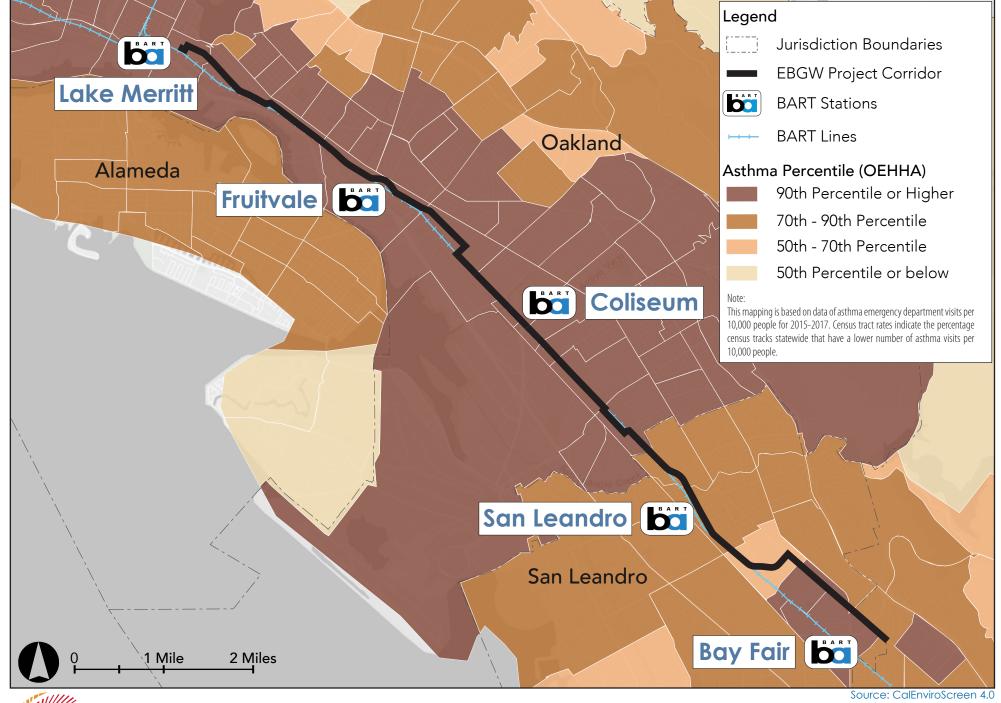

## **Attachment 3: Grant Application Full-size Figures**

- Figure 1-1. Project Vicinity Map
- Figure 1-2. Areas of Persistent Poverty and Historically Disadvantaged Community Census Tracts
- Figure 1-4. Transportation Network within the Project Vicinity
- Figure 1-6. New Routes Location Map
- Figure 3-1. Bicycle/Pedestrian Safety Map
- Figure 3-3. Improved Intersection Safety Features
- Figure 3-4. Air Quality Map Asthma Percentile
- Figure 3-6. Access to Community Destinations Map
- Figure 3-7. Planned Mixed-Use Projects in the Corridor
- Figure 3-8. Urban Tree Coverage in the Corridor
- Figure 3-10. Access to Multimodal Choices Map
- Figure 3-11. Pedestrian and Bicycle Gap Closure Map
- Figure 3 12. Major Employers within the Corridor