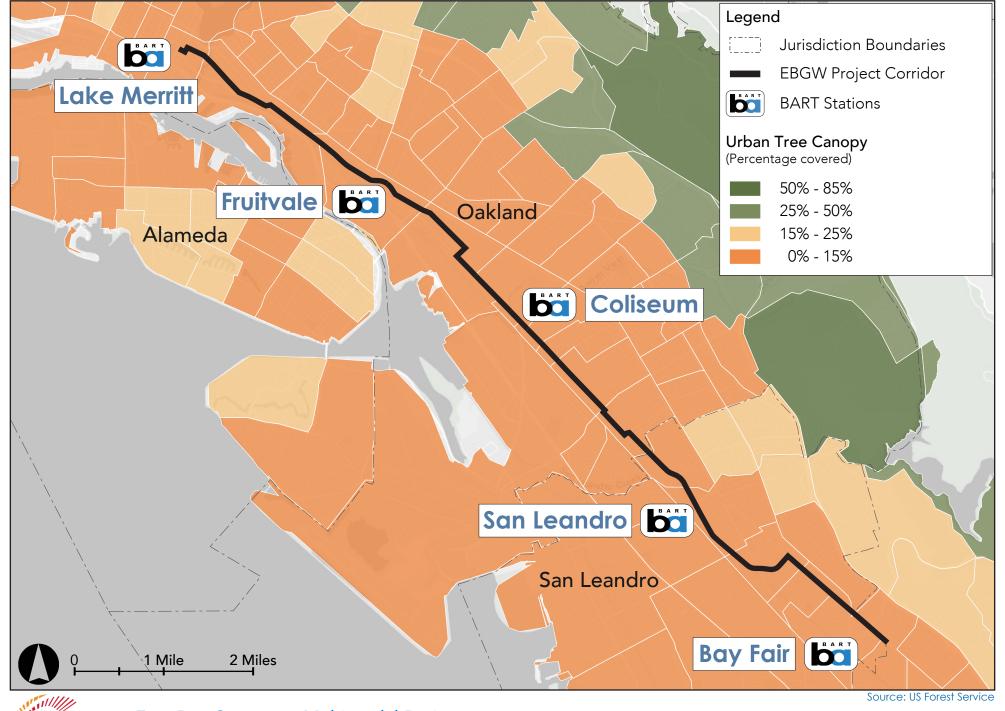

## **Attachment 3: Grant Application Full-size Figures**

- Figure 1-1. Project Vicinity Map
- Figure 1-2. Areas of Persistent Poverty and Historically Disadvantaged Community Census Tracts
- Figure 1-4. Transportation Network within the Project Vicinity
- Figure 1-6. New Routes Location Map
- Figure 3-1. Bicycle/Pedestrian Safety Map
- Figure 3-3. Improved Intersection Safety Features
- Figure 3-4. Air Quality Map Asthma Percentile
- Figure 3-6. Access to Community Destinations Map
- Figure 3-7. Planned Mixed-Use Projects in the Corridor
- Figure 3-8. Urban Tree Coverage in the Corridor
- Figure 3-10. Access to Multimodal Choices Map
- Figure 3-11. Pedestrian and Bicycle Gap Closure Map
- Figure 3 12. Major Employers within the Corridor