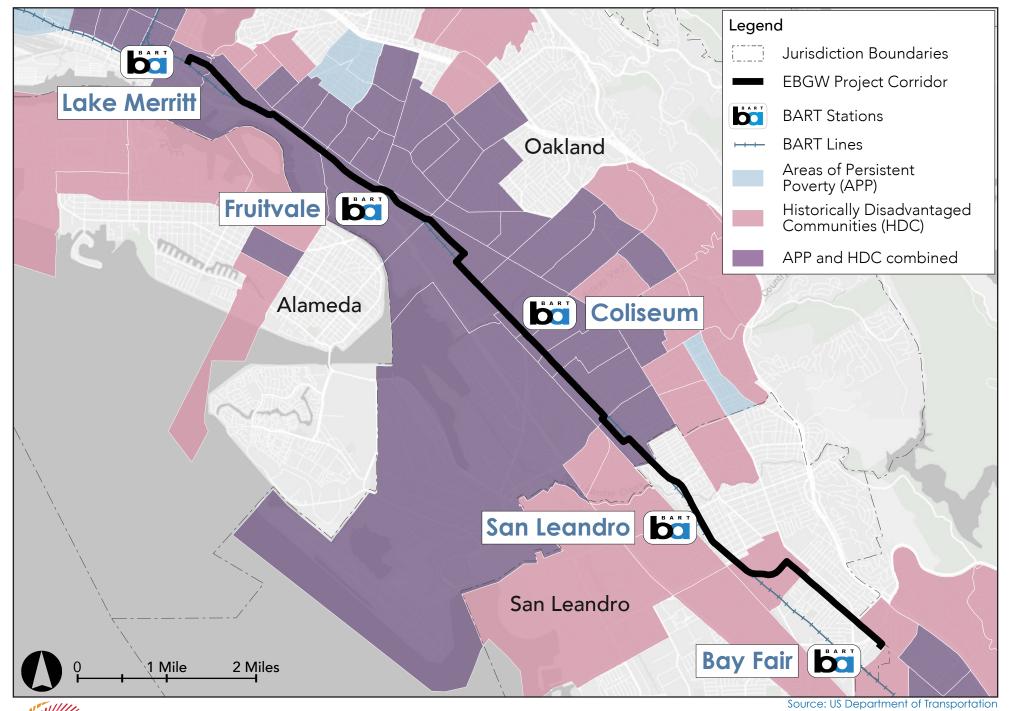

## **Attachment 3: Grant Application Full-size Figures**

- Figure 1-1. Project Vicinity Map
- Figure 1-2. Areas of Persistent Poverty and Historically Disadvantaged Community Census Tracts
- Figure 1-4. Transportation Network within the Project Vicinity
- Figure 1-6. New Routes Location Map
- Figure 3-1. Bicycle/Pedestrian Safety Map
- Figure 3-3. Improved Intersection Safety Features
- Figure 3-4. Air Quality Map Asthma Percentile
- Figure 3-6. Access to Community Destinations Map
- Figure 3-7. Planned Mixed-Use Projects in the Corridor
- Figure 3-8. Urban Tree Coverage in the Corridor
- Figure 3-10. Access to Multimodal Choices Map
- Figure 3-11. Pedestrian and Bicycle Gap Closure Map
- Figure 3 12. Major Employers within the Corridor

**RAISE Grant Application** HIIII

Feb 2023

Figure 1-2: APP and HDC Census Tracts

**ALAMEDA** 

Illinois

Figure 1-4: Transportation Network within the Corridor Vicinity

**ALAMEDA** 

Illing