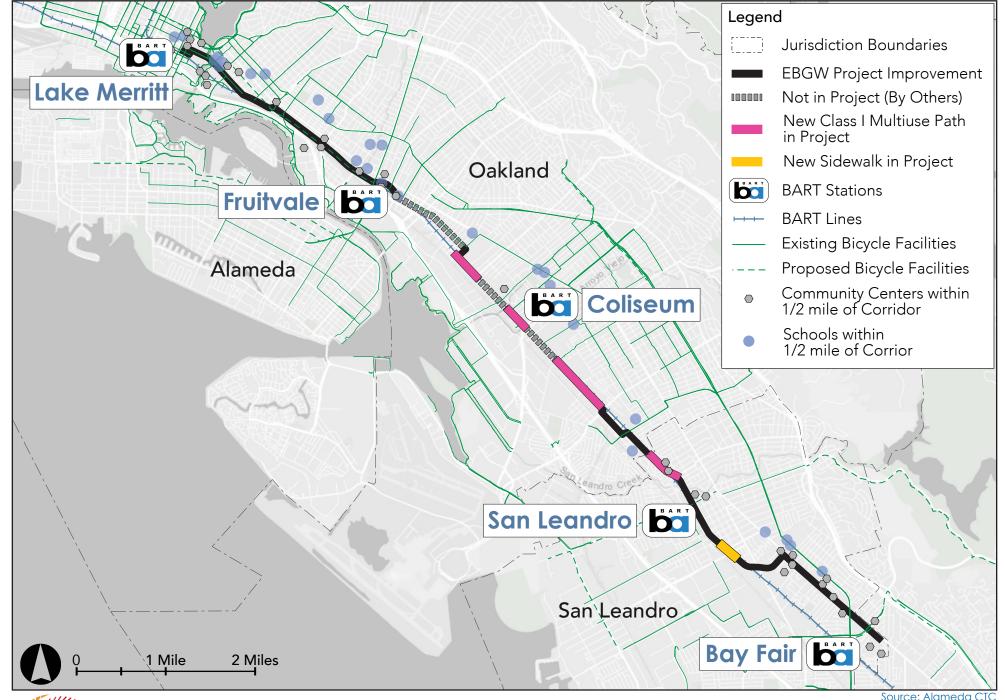

**ALAMEDA** 

The state of the s

Figure 3-11: Pedestrian and Bicycle Gap Closure Map