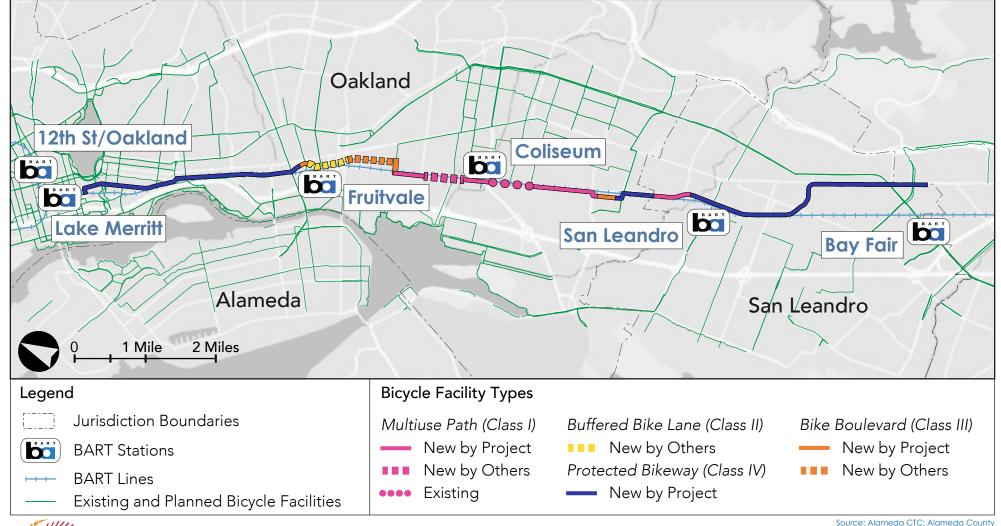

## **Attachment 3: Grant Application Full-size Figures**

- Figure 1-1. Project Vicinity Map
- Figure 1-2. Areas of Persistent Poverty and Historically Disadvantaged Community Census Tracts
- Figure 1-4. Transportation Network within the Project Vicinity
- Figure 1-6. New Routes Location Map
- Figure 3-1. Bicycle/Pedestrian Safety Map
- Figure 3-3. Improved Intersection Safety Features
- Figure 3-4. Air Quality Map Asthma Percentile
- Figure 3-6. Access to Community Destinations Map
- Figure 3-7. Planned Mixed-Use Projects in the Corridor
- Figure 3-8. Urban Tree Coverage in the Corridor
- Figure 3-10. Access to Multimodal Choices Map
- Figure 3-11. Pedestrian and Bicycle Gap Closure Map
- Figure 3 12. Major Employers within the Corridor

**ALAMEDA** 

The state of the s

Figure 3-11: Pedestrian and Bicycle Gap Closure Map