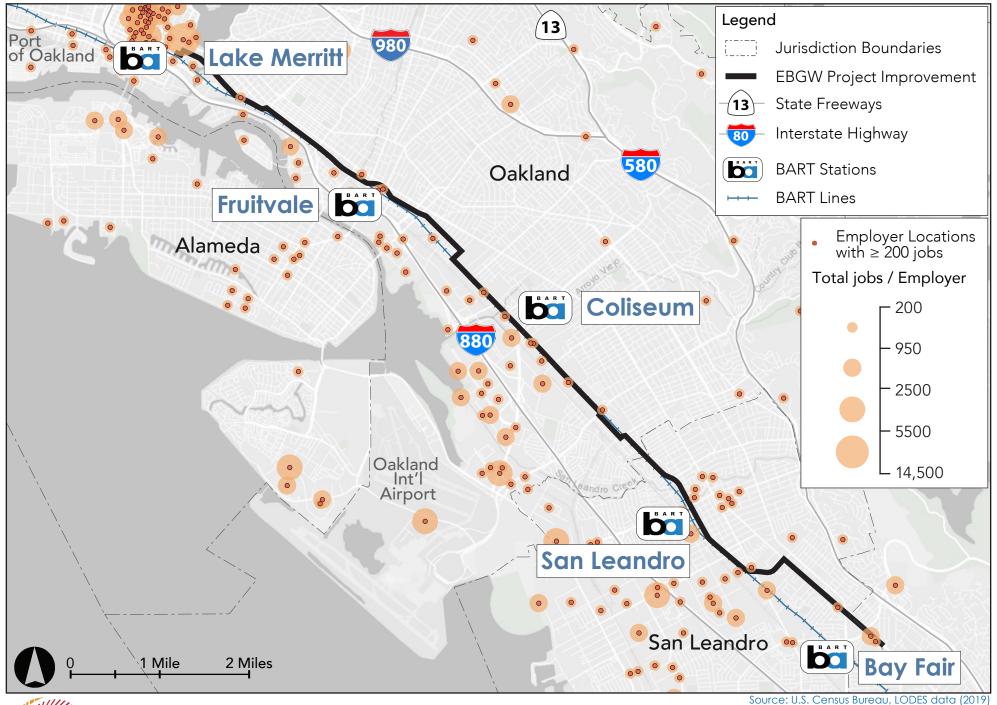

## **Attachment 3: Grant Application Full-size Figures**

- Figure 1-1. Project Vicinity Map
- Figure 1-2. Areas of Persistent Poverty and Historically Disadvantaged Community Census Tracts
- Figure 1-4. Transportation Network within the Project Vicinity
- Figure 1-6. New Routes Location Map
- Figure 3-1. Bicycle/Pedestrian Safety Map
- Figure 3-3. Improved Intersection Safety Features
- Figure 3-4. Air Quality Map Asthma Percentile
- Figure 3-6. Access to Community Destinations Map
- Figure 3-7. Planned Mixed-Use Projects in the Corridor
- Figure 3-8. Urban Tree Coverage in the Corridor
- Figure 3-10. Access to Multimodal Choices Map
- Figure 3-11. Pedestrian and Bicycle Gap Closure Map
- Figure 3 12. Major Employers within the Corridor