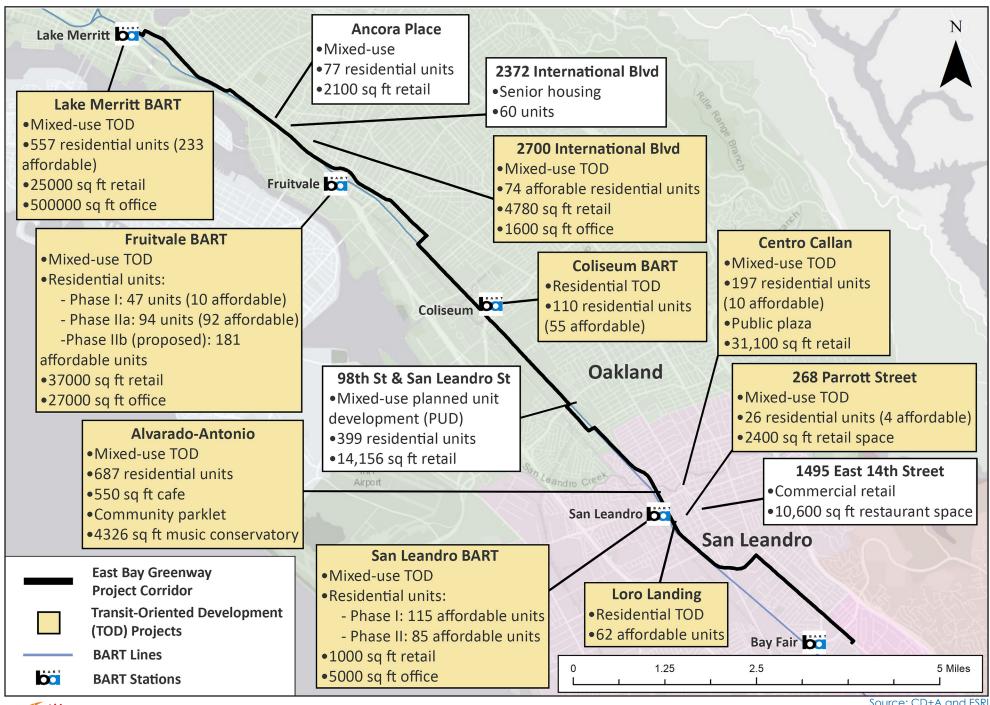

## **Additional features**

- Protected intersections
- Bike-protected parking
- Transit boarding islands

Source: CD+A

**ALAMEDA** Illing

Figure 3-6: Access to Community Destinations Map

Figure 3-7: Planned Mixed-Use Projects in the Corridor