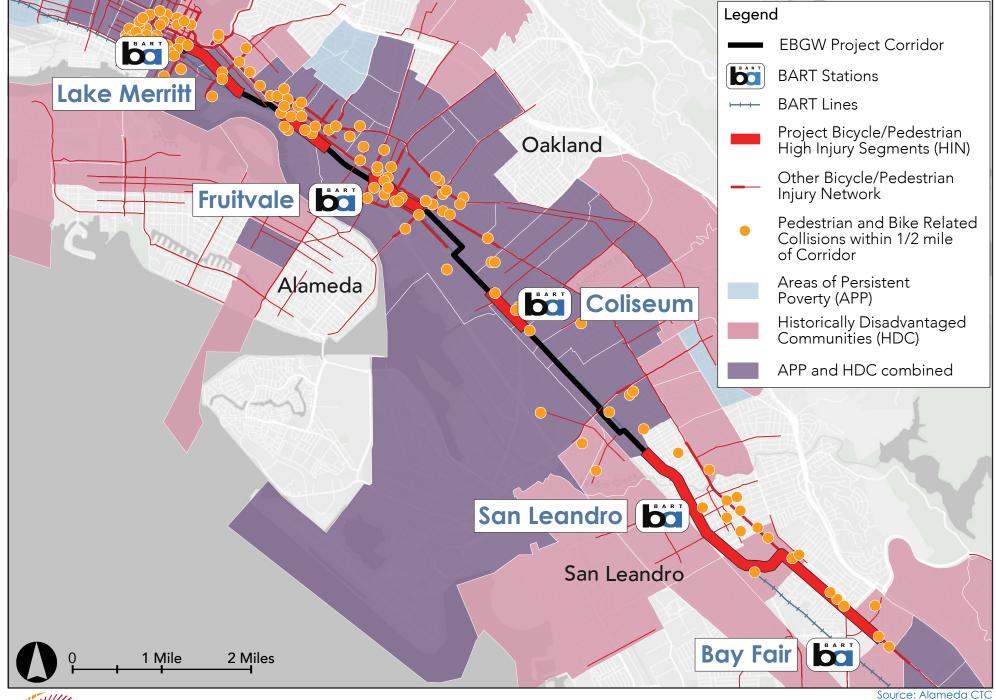

## **Attachment 3: Grant Application Full-size Figures**

- Figure 1-1. Project Vicinity Map
- Figure 1-2. Areas of Persistent Poverty and Historically Disadvantaged Community Census Tracts
- Figure 1-4. Transportation Network within the Project Vicinity
- Figure 1-6. New Routes Location Map
- Figure 3-1. Bicycle/Pedestrian Safety Map
- Figure 3-3. Improved Intersection Safety Features
- Figure 3-4. Air Quality Map Asthma Percentile
- Figure 3-6. Access to Community Destinations Map
- Figure 3-7. Planned Mixed-Use Projects in the Corridor
- Figure 3-8. Urban Tree Coverage in the Corridor
- Figure 3-10. Access to Multimodal Choices Map
- Figure 3-11. Pedestrian and Bicycle Gap Closure Map
- Figure 3 12. Major Employers within the Corridor