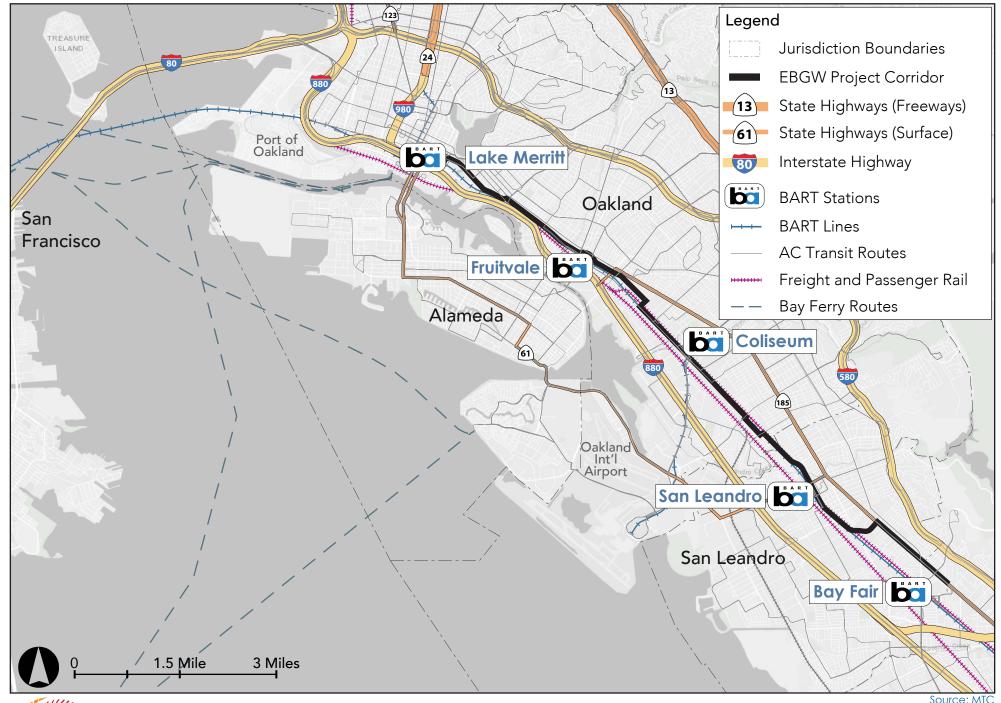

## **Attachment 3: Grant Application Full-size Figures**

- Figure 1-1. Project Vicinity Map
- Figure 1-2. Areas of Persistent Poverty and Historically Disadvantaged Community Census Tracts
- Figure 1-4. Transportation Network within the Project Vicinity
- Figure 1-6. New Routes Location Map
- Figure 3-1. Bicycle/Pedestrian Safety Map
- Figure 3-3. Improved Intersection Safety Features
- Figure 3-4. Air Quality Map Asthma Percentile
- Figure 3-6. Access to Community Destinations Map
- Figure 3-7. Planned Mixed-Use Projects in the Corridor
- Figure 3-8. Urban Tree Coverage in the Corridor
- Figure 3-10. Access to Multimodal Choices Map
- Figure 3-11. Pedestrian and Bicycle Gap Closure Map
- Figure 3 12. Major Employers within the Corridor

**RAISE Grant Application** HIIII

Feb 2023

Figure 1-2: APP and HDC Census Tracts

**ALAMEDA** 

Illinois

Figure 1-4: Transportation Network within the Corridor Vicinity

**ALAMEDA** 

Illing