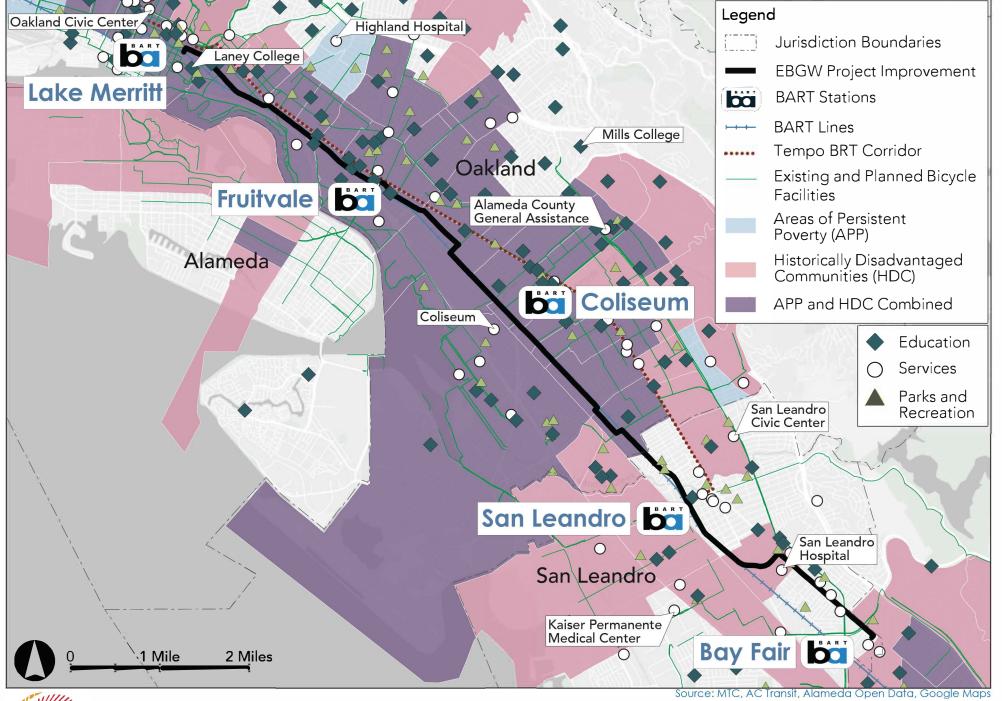

## **Additional features**

- Protected intersections
- Bike-protected parking
- Transit boarding islands

Source: CD+A

**ALAMEDA** Illing

Figure 3-6: Access to Community Destinations Map

Figure 3-7: Planned Mixed-Use Projects in the Corridor