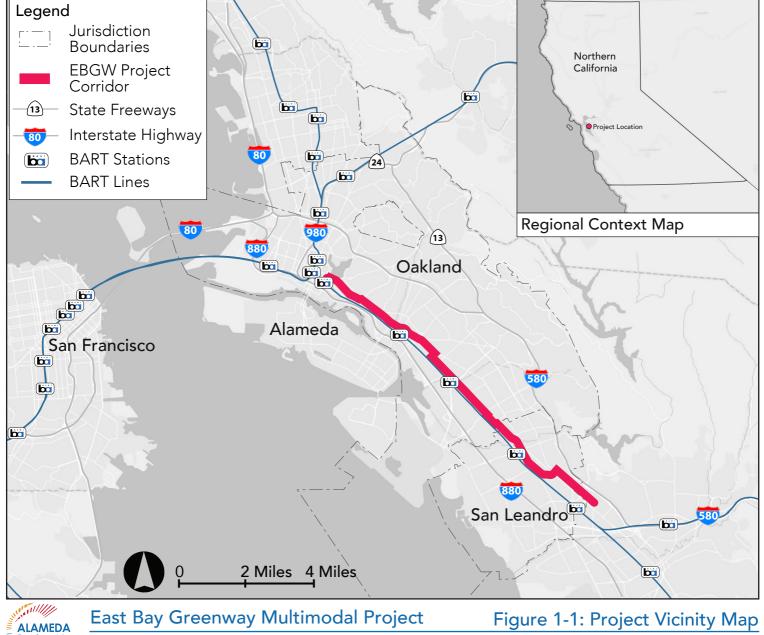

## **Attachment 3: Grant Application Full-size Figures**

- Figure 1-1. Project Vicinity Map
- Figure 1-2. Areas of Persistent Poverty and Historically Disadvantaged Community Census Tracts
- Figure 1-4. Transportation Network within the Project Vicinity
- Figure 1-6. New Routes Location Map
- Figure 3-1. Bicycle/Pedestrian Safety Map
- Figure 3-3. Improved Intersection Safety Features
- Figure 3-4. Air Quality Map Asthma Percentile
- Figure 3-6. Access to Community Destinations Map
- Figure 3-7. Planned Mixed-Use Projects in the Corridor
- Figure 3-8. Urban Tree Coverage in the Corridor
- Figure 3-10. Access to Multimodal Choices Map
- Figure 3-11. Pedestrian and Bicycle Gap Closure Map
- Figure 3 12. Major Employers within the Corridor

**RAISE Grant Application** HIIII

Feb 2023

Figure 1-2: APP and HDC Census Tracts

**ALAMEDA** 

Illinois

Figure 1-4: Transportation Network within the Corridor Vicinity

**ALAMEDA** 

Illing