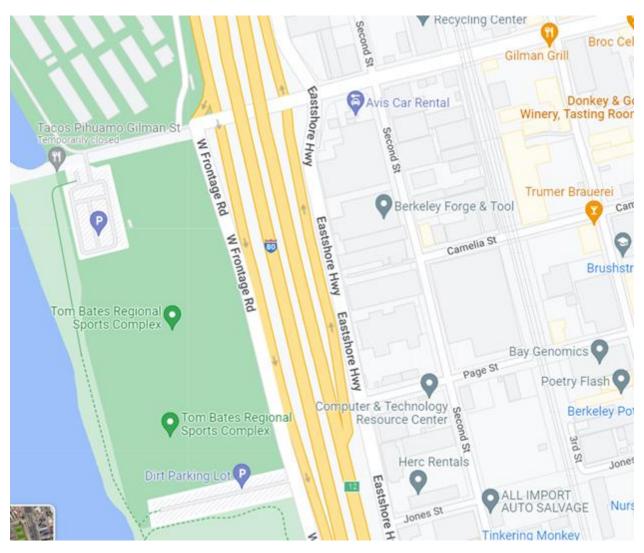

West Frontage Road runs north-south and is located just west of the I-80 overpass. The road will be shut down between Gilman Street and the dirt parking lot of the Tom Bates Regional Sports Complex parking lot.

Eastshore Highway runs north-south and is located just east of the I-80 overpass. The road will be shut down between Gilman Street and Page Street.

The closures will not affect Gilman Street or Interstate 80.