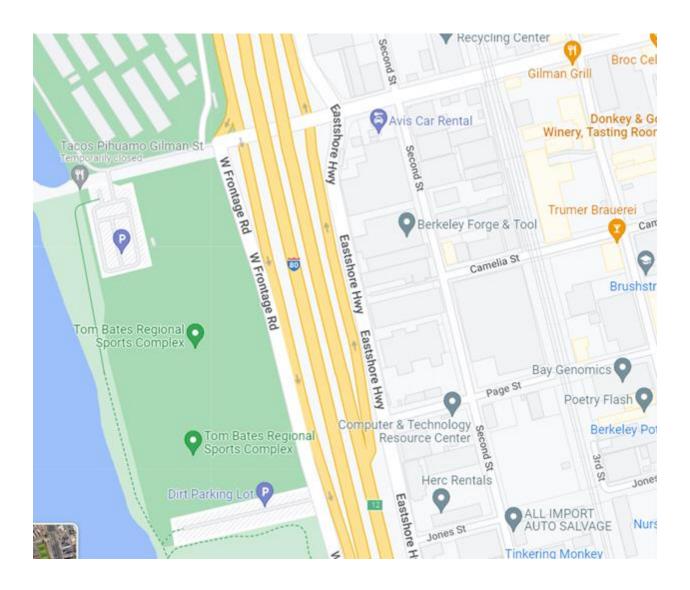

West Frontage Road runs north-south and is located just west of the I-80 overpass. The road will be shut down between Gilman Street and the dirt parking lot of the Tom Bates Regional Sports Complex parking lot.

Eastshore Highway runs north-south and is located just east of the I-80 overpass. The road will be shut down between Gilman Street and Page Street.

The closures will not affect Gilman Street or Interstate 80.