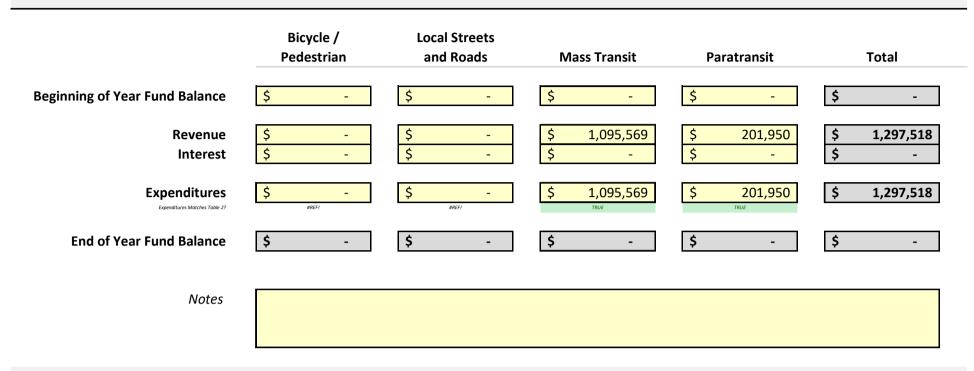

## TABLE 1: SUMMARY OF REVENUE, EXPENDITURES, AND CHANGES IN FUND BALANCE

**DIRECTIONS:** Complete the sections below based on the Measure B and BB Audited Financial Statements, for the applicable DLD programs for your agency. Values must match financial statements and total reported expenditures on Table 2.

## A. 2000 MEASURE B Direct Local Distribution Programs