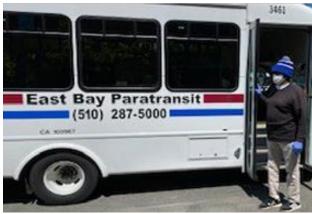

### **ADA-Mandated Paratransit**

- Decreased ridership and revenue
  - > Closure of day programs such as Regional Centers
  - Suspended fares
  - Mask requirements
  - No in-person certifications
- East Bay Paratransit
  - Partnered with three meal delivery programs and delivered 118,000 meals between April 2020 – January 2021
  - Limited passengers to one per bus if possible
  - > Ensured drivers and office staff had personal protective equipment
  - Considering contactless payment system