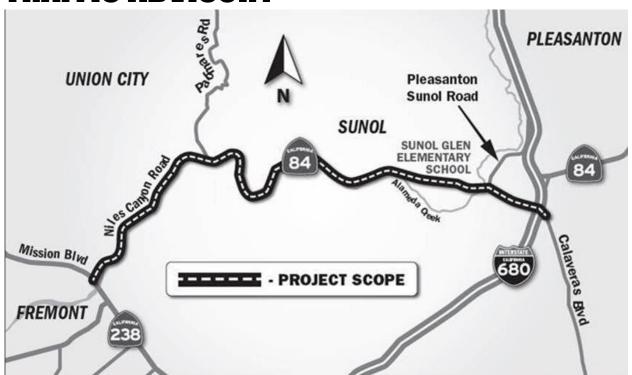

## Tree Removal On State Route 84 In Niles Canyon Expected to Conclude in March 2021

ALAMEDA COUNTY—Caltrans is scheduled to begin construction on safety improvements and the Alameda Creek Bridge Improvement Project in March along State Route 84 from Mission Boulevard in Fremont to Interstate 680 in Niles Canyon.

The improvements include constructing New Alameda Creek Bridge and Retaining Wall; installing a traffic signal at SR-84 and Main Street in the City of Sunol to relieve traffic congestion and make the intersection safer; installing a traffic signal at Pleasanton Sunol Road and Niles Canyon Road; installation of traffic signs and active warning signs for cyclists.