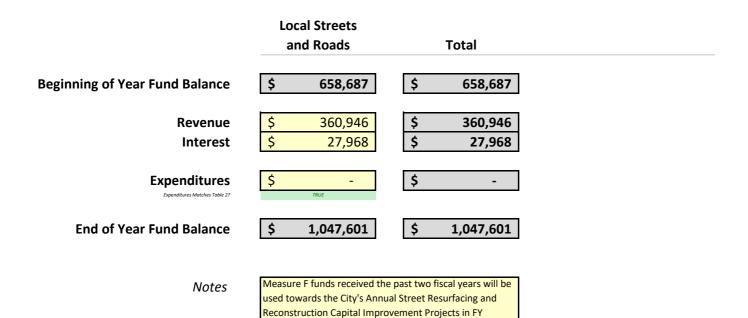

## TABLE 1: SUMMARY OF REVENUE, EXPENDITURES, AND CHANGES IN FUND BALANCE

**DIRECTIONS:** Complete the sections below based on the VRF Audited Financial Statements, for the applicable DLD programs for your agency. Values must match financial statements and total reported expenditures on Table 2.

## 2a. How much of the balance identified here is encumbered into active contracts and projects?

Encumbered value should be less than or equal to the available balance.

| \$ Encumber |    |           | ncumbered |         |
|-------------|----|-----------|-----------|---------|
| VRF Balance | \$ | 1,047,601 | \$        | 738,500 |

## **2b.** Why is there a fund balance? *Indicate N/A, if not applicable.*

The FY 2019/20 funding is encumbered in our FY2019/20 - FY2022/23 Capital Improvement Program, adopted June 4, 2019 for CIP 20503 (\$350,000) and annual MTC contribution (\$38,500). Additional VRF balance will be programmed in the City's FY 2020/21 CIP Budget Update towards additional Annual Street Resurfacing and Reconstrucition capital improvement projects.