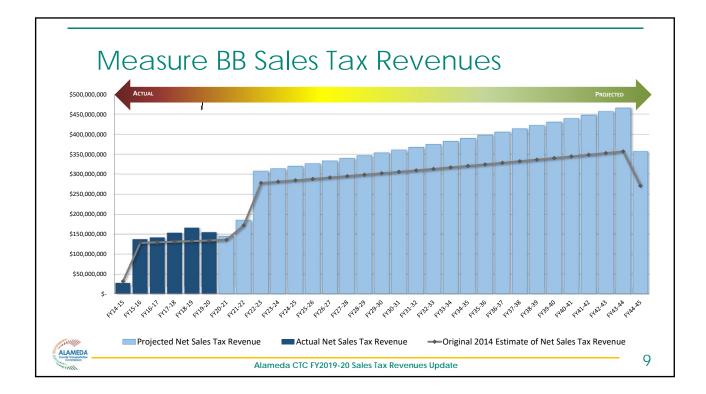

| FY2019-20 Budget vs. Actuals |
|------------------------------|
|------------------------------|

| Revenues | Budge       | t                | Actuals                          |                                                          | Variance                                                    | %                                                                                   |
|----------|-------------|------------------|----------------------------------|----------------------------------------------------------|-------------------------------------------------------------|-------------------------------------------------------------------------------------|
| ć        | 5 160,000,0 | 000 \$           | 155,366,985                      | \$                                                       | (4,633,015)                                                 | -2.99                                                                               |
|          | 160,000,0   | 000              | 154,910,321                      |                                                          | (5,089,679)                                                 | -3.29                                                                               |
| Totals   | 320,000,0   | )00 Ś            | 310,277,307                      | \$                                                       | (9,722,694)                                                 | -3.09                                                                               |
|          |             |                  | . ,                              |                                                          |                                                             |                                                                                     |
|          |             |                  |                                  |                                                          |                                                             |                                                                                     |
|          |             | \$ 160,000,0<br> | \$ 160,000,000 \$<br>160,000,000 | \$ 160,000,000 \$ 155,366,985<br>160,000,000 154,910,321 | \$ 160,000,000 \$ 155,366,985 \$<br>160,000,000 154,910,321 | \$ 160,000,000 \$ 155,366,985 \$ (4,633,015)<br>160,000,000 154,910,321 (5,089,679) |