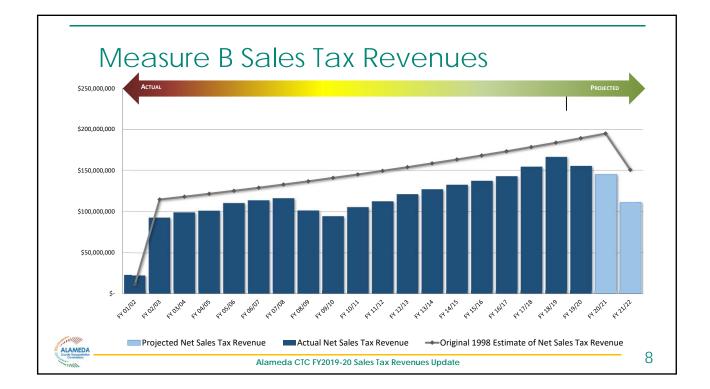

| FY2019-20 Budget vs. Actuals |
|------------------------------|
|------------------------------|

| Revenues | Budge       | t                | Actuals                          |                                                          | Variance                                                    | %                                                                                   |
|----------|-------------|------------------|----------------------------------|----------------------------------------------------------|-------------------------------------------------------------|-------------------------------------------------------------------------------------|
| ć        | 5 160,000,0 | 000 \$           | 155,366,985                      | \$                                                       | (4,633,015)                                                 | -2.99                                                                               |
|          | 160,000,0   | 000              | 154,910,321                      |                                                          | (5,089,679)                                                 | -3.29                                                                               |
| Totals   | 320,000,0   | )00 Ś            | 310,277,307                      | \$                                                       | (9,722,694)                                                 | -3.09                                                                               |
|          |             |                  | . ,                              |                                                          |                                                             |                                                                                     |
|          |             |                  |                                  |                                                          |                                                             |                                                                                     |
|          |             | \$ 160,000,0<br> | \$ 160,000,000 \$<br>160,000,000 | \$ 160,000,000 \$ 155,366,985<br>160,000,000 154,910,321 | \$ 160,000,000 \$ 155,366,985 \$<br>160,000,000 154,910,321 | \$ 160,000,000 \$ 155,366,985 \$ (4,633,015)<br>160,000,000 154,910,321 (5,089,679) |