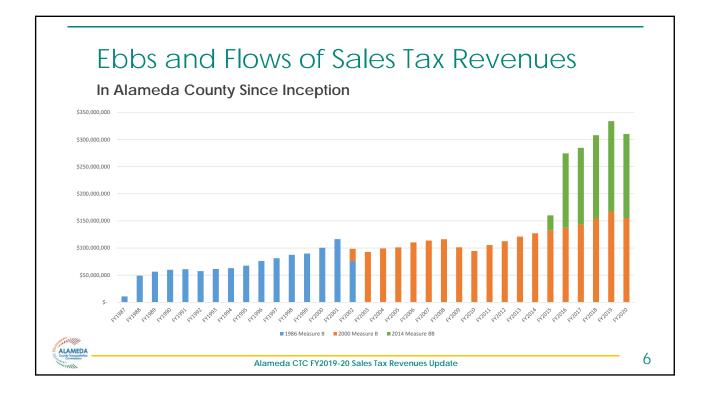

|                                                          |                                                             |                                                                                     |
|          |             |                  |                                  |                                                          |                                                             |                                                                                     |
|          |             | \$ 160,000,0<br> | \$ 160,000,000 \$<br>160,000,000 | \$ 160,000,000 \$ 155,366,985<br>160,000,000 154,910,321 | \$ 160,000,000 \$ 155,366,985 \$<br>160,000,000 154,910,321 | \$ 160,000,000 \$ 155,366,985 \$ (4,633,015)<br>160,000,000 154,910,321 (5,089,679) |