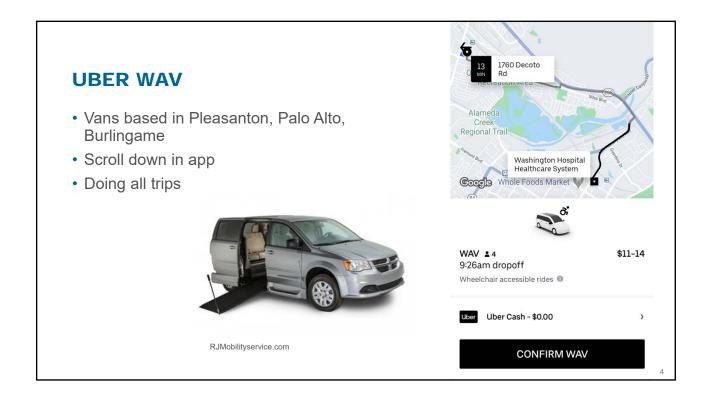

## TESTING UBER AND LYFT WHEELCHAIR ACCESSIBLE VEHICLES

- Partners and stakeholders shared that Lyft and Uber were providing wheelchair accessible trips in coordination with existing paratransit transportation providers
- Both programs appear to be pilots / soft launch
- Very little in the way of "official" information
- Paratransit Coordination Team decided to pursue some testing
  - Completed through app, not through a subsidized / concierge program