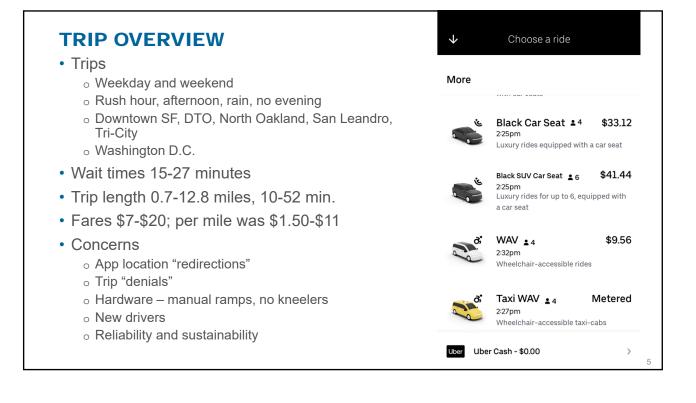

## TESTING UBER AND LYFT WHEELCHAIR ACCESSIBLE VEHICLES

- Partners and stakeholders shared that Lyft and Uber were providing wheelchair accessible trips in coordination with existing paratransit transportation providers
- Both programs appear to be pilots / soft launch
- Very little in the way of "official" information
- Paratransit Coordination Team decided to pursue some testing
  - Completed through app, not through a subsidized / concierge program