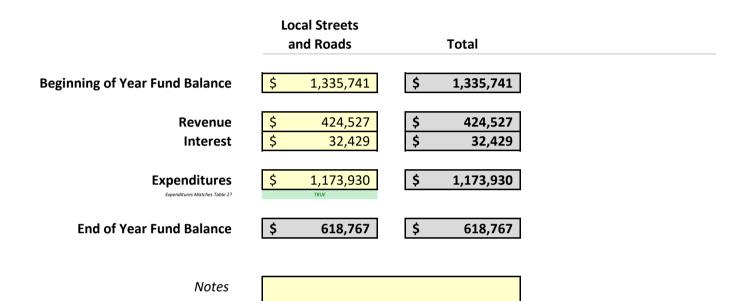

### 2a. How much of the balance identified here is encumbered into active contracts and projects?

Encumbered value should be less than or equal to the available balance.

|             |               | \$ Encumbered |         |  |  |  |
|-------------|---------------|---------------|---------|--|--|--|
| VRF Balance | \$<br>618,767 | \$            | 618,767 |  |  |  |

## 2b. Why is there a fund balance? Indicate N/A, if not applicable.

2c. Specify any large planned uses of fund balances within this program and their status i.e. planned or underway.

| Project Title           | Brief Project Description                                                         | DLD Amount |         | Project Status |
|-------------------------|-----------------------------------------------------------------------------------|------------|---------|----------------|
| Street Resurfacing 2019 | Base Repair and Resurfacing of various residential, collector, arterial roadways. | \$         | 615,000 | Underway       |
| Slurry Seal 2019        | Slurry seal treatment of various residential, collector and arterial roadways     | \$         | 700,000 | Underway       |
|                         |                                                                                   | \$         | -       |                |
|                         |                                                                                   | \$         | -       |                |
|                         |                                                                                   | \$         | -       |                |
|                         |                                                                                   | \$         | -       |                |
|                         |                                                                                   | \$         | -       |                |
|                         |                                                                                   | \$         | -       |                |