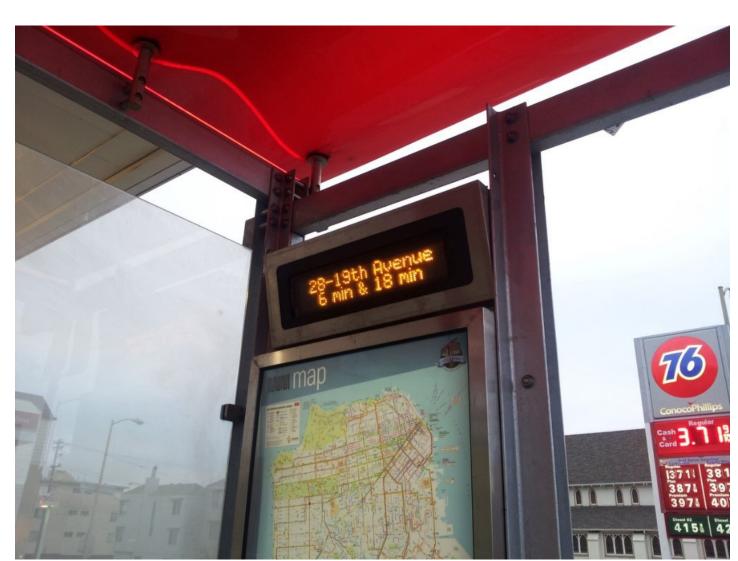

### Features of Rapid Bus

- Express bus service with fewer stops to speed up buses
- Local routes continue to operate at all stops to maintain coverage
- Low-floor buses to help riders get on and off faster
- Special "green light" traffic signal technology reduces traffic delays
- Bus stops may include boarding islands so buses do not block bike lanes
- Bus stops have real time arrival data for the next bus
- Rapid bus stops can be shared with local routes
- Future technology advances will allow for increased efficiency

Source: AC Transit

Source: AC Transit