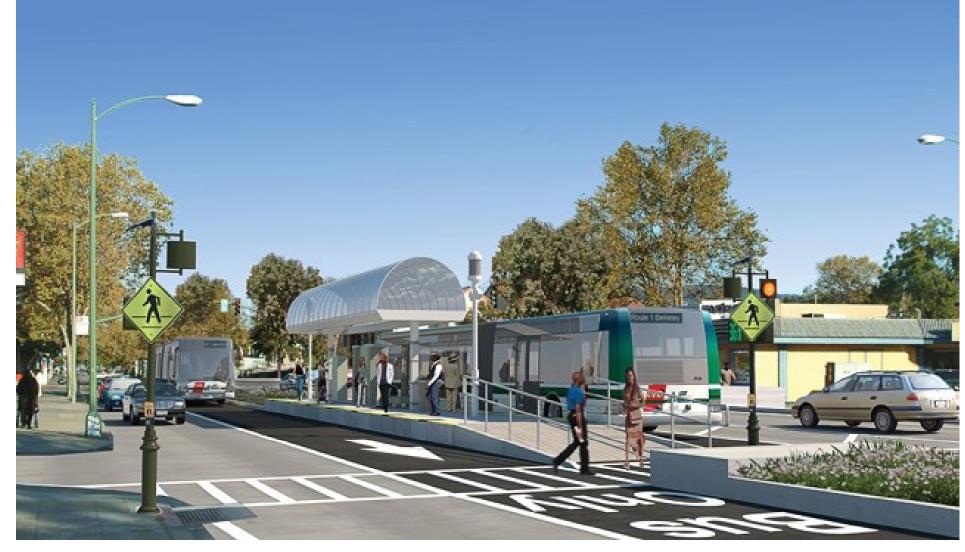

## Features of Bus-Only Lanes

- Part of BRT (bus rapid transit) system
- Dedicated bus travel lanes
- Buses have a speed advantage compared to automobiles
- Raised bus stop platforms for passengers to get on and off the bus – vehicle does not have to "kneel"
- Tickets are purchased on the platform, not on the bus
- Special "green light" traffic signal technology reduces traffic delays
- Bus stops have real time arrival data for the next bus
- Separate stops for BRT and local bus service
- Amenities like wifi, cushioned seats, and space for luggage on the bus Bus-only lanes may be in the center of the street or along the outside curb.

#### **Curb-Running Bus-Only Lanes**

Source: NYMTA