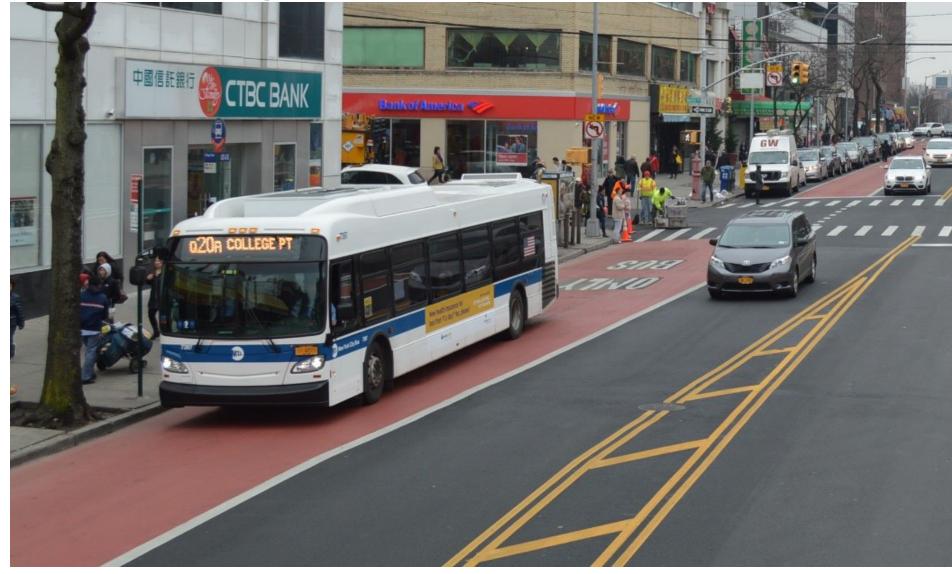

sed efficiency



Source: AC Transit



Source: AC Transit

## Features of Bus-Only Lanes

- Part of BRT (bus rapid transit) system
- Dedicated bus travel lanes
- Buses have a speed advantage compared to automobiles
- Raised bus stop platforms for passengers to get on and off the bus – vehicle does not have to "kneel"
- Tickets are purchased on the platform, not on the bus
- Special "green light" traffic signal technology reduces traffic delays
- Bus stops have real time arrival data for the next bus
- Separate stops for BRT and local bus service
- Amenities like wifi, cushioned seats, and space for luggage on the bus Bus-only lanes may be in the center of the street or along the outside curb.

#### Center-Running Bus-Only Lanes



Source: AC Transit

#### **Curb-Running Bus-Only Lanes**



Source: NYMTA

#### Let Us Know Your Thoughts

If bus travel is made faster through Bus-Only Lanes, would you be more likely to take the bus?

Absolutely No way

What other things are important for you that could make using the bus more attractive?

Place Sticky Notes Here

If these were implemented on this corridor, would you be more likely to take the bus?

Absolutely No way

If improvements were made and you took the bus, how often would you use it?

Weekdays:

Often

Weekends:

school

Often

What would be the purpose of your trip?

work

shopping

recreation

entertainment