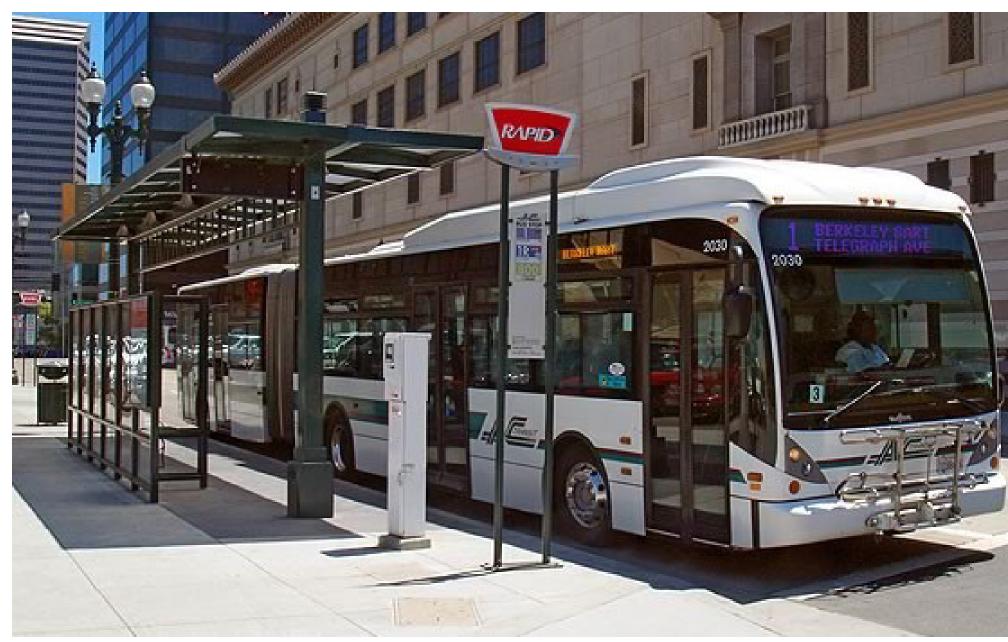

## Features of Bus-Only Lanes

- Part of BRT (bus rapid transit) system
- Dedicated bus travel lanes
- Buses have a speed advantage compared to automobiles
- Raised bus stop platforms for passengers to get on and off the bus – vehicle does not have to "kneel"
- Tickets are purchased on the platform, not on the bus
- Special "green light" traffic signal technology reduces traffic delays
- Bus stops have real time arrival data for the next bus
- Separate stops for BRT and local bus service
- Amenities like wifi, cushioned seats, and space for luggage on the bus Bus-only lanes may be in the center of the street or along the outside curb.

#### Center-Running Bus-Only Lanes

Source: AC Transit