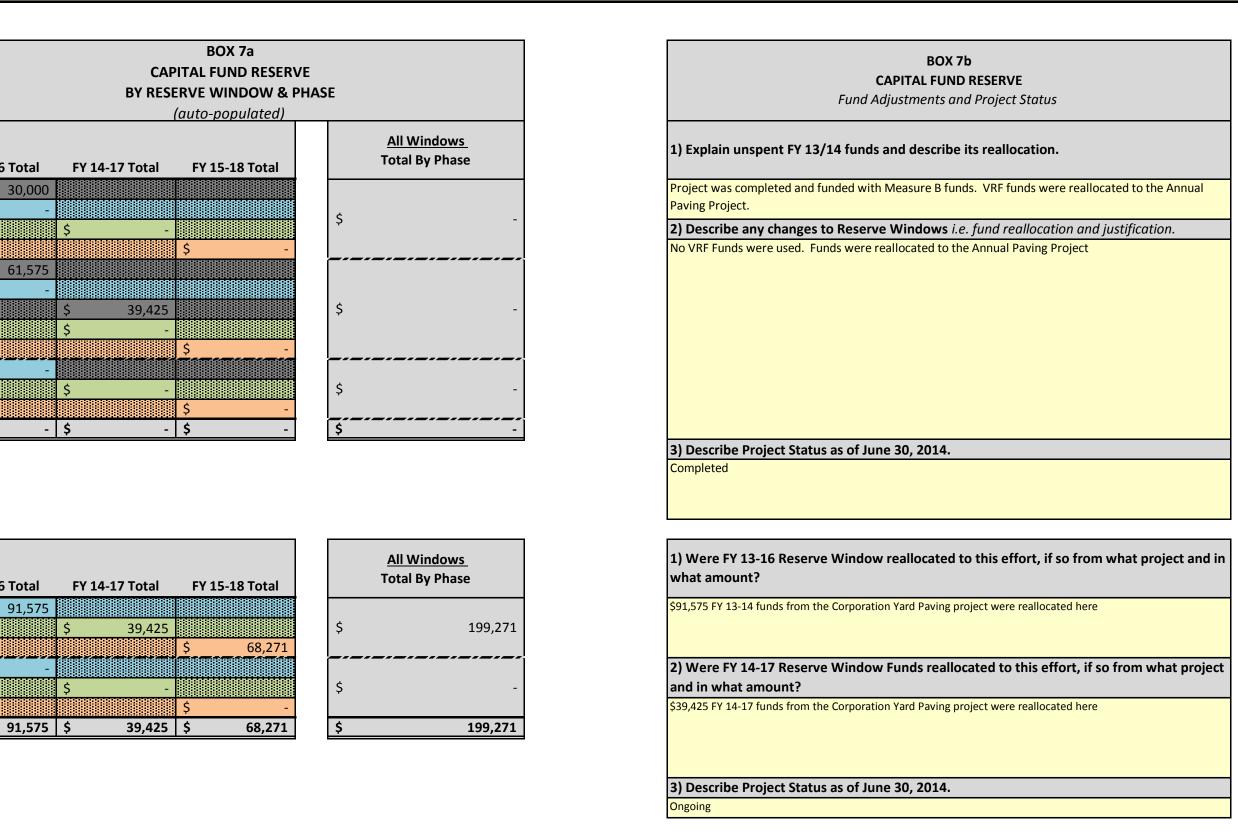

### FY 13-14 Capital Fund Reserve (FY 13-16 Capital Reserve Window)

| Program                               |     | Planned<br>FY 13-14 | Actual Expend<br>FY 13-14 |      | Unspent Amount<br>FY 13-14 | Unspent<br>Percentage |
|---------------------------------------|-----|---------------------|---------------------------|------|----------------------------|-----------------------|
| Local Road Improvement/Repair Program | \$  | 91,575              | \$                        | - \$ | 91,575                     | 100%                  |
| Totals                                | :\$ | 91,575              | \$                        | - \$ | 91,575                     | 100%                  |

# FY 13-14 Capital Fund Reserve (FY 14-17 Capital Reserve Window)

| Program                               |          | Planned<br>FY 13-14 | Actual Expenditures<br>FY 13-14 | Unspent Amount<br>FY 13-14 | Unspent<br>Percentage |
|---------------------------------------|----------|---------------------|---------------------------------|----------------------------|-----------------------|
| Local Road Improvement/Repair Program | \$       | 39,425              | \$ -                            | \$<br>39,425               | 100%                  |
| То                                    | tals: \$ | 39,425              | \$-                             | \$<br>39,425               | 100%                  |

# DASHBOARD SUMMARY - AUTO CALCULATED REFERENCE TABLES

| Total Vehicle Registration Fee Ava                              | allable in i      | -14-15   |                    |
|-----------------------------------------------------------------|-------------------|----------|--------------------|
| FY 13-14 VRF Ending Direct Local Distribution Balance           | \$                | 141,877  |                    |
| FY 13-14 Balances                                               |                   |          | VRF Plan           |
| Planned Project Balance <sup>1</sup>                            | \$                | -        | VRF FY 1           |
| FY 13-16 Capital Reserve Window Balance <sup>2</sup>            | \$                | 91,575   | VRF FY 1           |
| FY 14-17 Capital Reserve Window Balance <sup>2</sup>            | \$                | 39,425   | VRF Ope            |
| FY 13/14 Operational Reserve Balance <sup>3</sup>               | \$                | -        | VRF Und            |
| FY 13/14 Undesignated Reserve Balance <sup>4</sup>              | \$                | 6,302    |                    |
| FY 13/14 Actual vs. Projected Revenue <sup>5</sup>              | \$                | 17,307   |                    |
| Sub-total <sup>6</sup>                                          | \$                | 154,609  |                    |
| Subtract FY 13-16 Capital Reserve Commitment                    | \$                | (91,575) |                    |
| Subtract FY 14-17 Capital Reserve Commitment                    | \$                | (39,425) |                    |
| FY 14-15 Uncommitted Rollover Funds                             | \$                | 23,609   |                    |
| FY 14-15 VRF Projected Revenue                                  | \$                | 44,662   | Prepopulated proje |
| Total FY 14-15 VRF Funds Available7                             | \$                | 68,271   | This amount must e |
| Box 1 Notes: 1. Auto populated from Box 4's Balance, only shows | positive balances | S.       |                    |
| 2. Last Year's Identified Capital Reserve Total subtra          | ct FY 13/14 Exper | nditures |                    |
| 3. Auto populated from Box 8's Operation Balance.               |                   |          |                    |