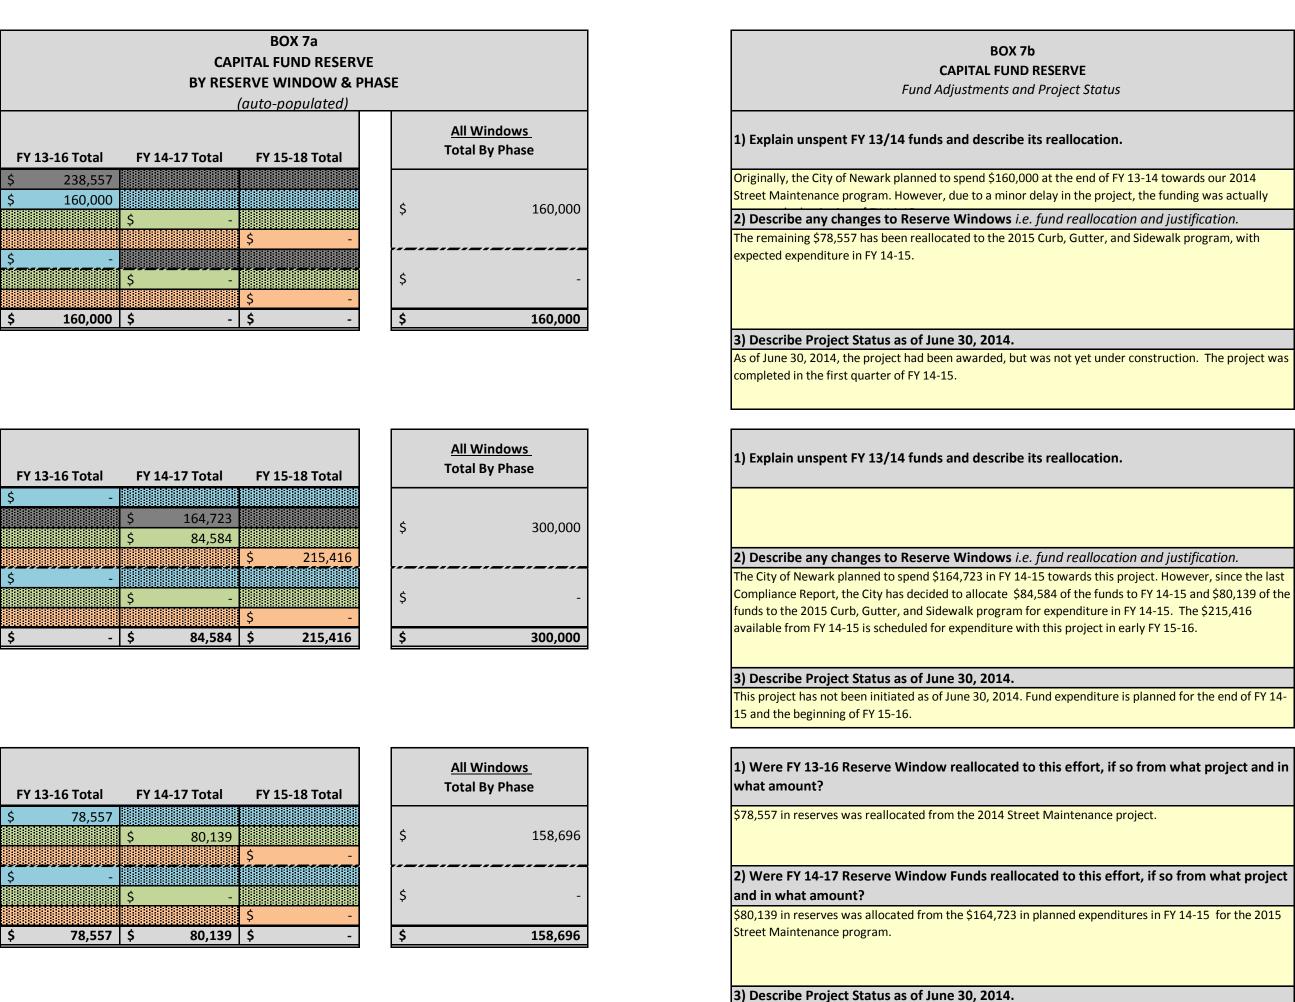

#### FY 13-14 Capital Fund Reserve (FY 13-16 Capital Reserve Window)

|                                       | Planned       | Actual Expenditure | s l  | Jnspent Amount | Unsp   |
|---------------------------------------|---------------|--------------------|------|----------------|--------|
| Program                               | FY 13-14      | FY 13-14           |      | FY 13-14       | Percer |
| Local Road Improvement/Repair Program | \$<br>160,000 | \$                 | - \$ | 160,000        | 100    |
| Totals                                | \$<br>160,000 | \$                 | - \$ | 160,000        | 100    |

#### FY 13-14 Capital Fund Reserve (FY 14-17 Capital Reserve Window)

| Program                                  | Planned<br>FY 13-14 | Actual Expenditures<br>FY 13-14 | Unspent Amount<br>FY 13-14 | Unsp<br>Percer |
|------------------------------------------|---------------------|---------------------------------|----------------------------|----------------|
| Local Road Improvement/Repair Program \$ |                     | - \$                            | - \$ -                     | -              |
|                                          |                     | - \$                            | - \$ -                     | -              |

### DASHBOARD SUMMARY - AUTO CALCULATED REFERENCE TABLES

| Total Vehicle Registration Fee Ava                              | ailable in F       | Y 14-15   | То                      |
|-----------------------------------------------------------------|--------------------|-----------|-------------------------|
| FY 13-14 VRF Ending Direct Local Distribution Balance           | \$                 | 423,072   |                         |
| FY 13-14 Balances                                               |                    |           | VRF Planne              |
| Planned Project Balance <sup>1</sup>                            | \$                 | -         | VRF FY 13-1             |
| FY 13-16 Capital Reserve Window Balance <sup>2</sup>            | \$                 | 238,557   | VRF FY 14-1             |
| FY 14-17 Capital Reserve Window Balance <sup>2</sup>            | \$                 | 164,723   | VRF Operat              |
| FY 13/14 Operational Reserve Balance <sup>3</sup>               | \$                 | -         | VRF Undesi              |
| FY 13/14 Undesignated Reserve Balance <sup>4</sup>              | \$                 | -         |                         |
| FY 13/14 Actual vs. Projected Revenue <sup>5</sup>              | \$                 | 19,792    |                         |
| Sub-total <sup>6</sup>                                          | \$                 | 423,072   |                         |
| Subtract FY 13-16 Capital Reserve Commitment                    | \$                 | (238,557) |                         |
| Subtract FY 14-17 Capital Reserve Commitment                    | \$                 | (164,723) |                         |
| FY 14-15 Uncommitted Rollover Funds                             | \$                 | 19,792    |                         |
| FY 14-15 VRF Projected Revenue                                  | \$                 | 195,624   | Prepopulated projection |
| Total FY 14-15 VRF Funds Available7                             | \$                 | 215,416   | This amount must equal  |
| Box 1 Notes: 1. Auto populated from Box 4's Balance, only shows | positive balances. |           |                         |
| 2. Last Year's Identified Capital Reserve Total subtra          | ct FY 13/14 Expend | ditures   |                         |