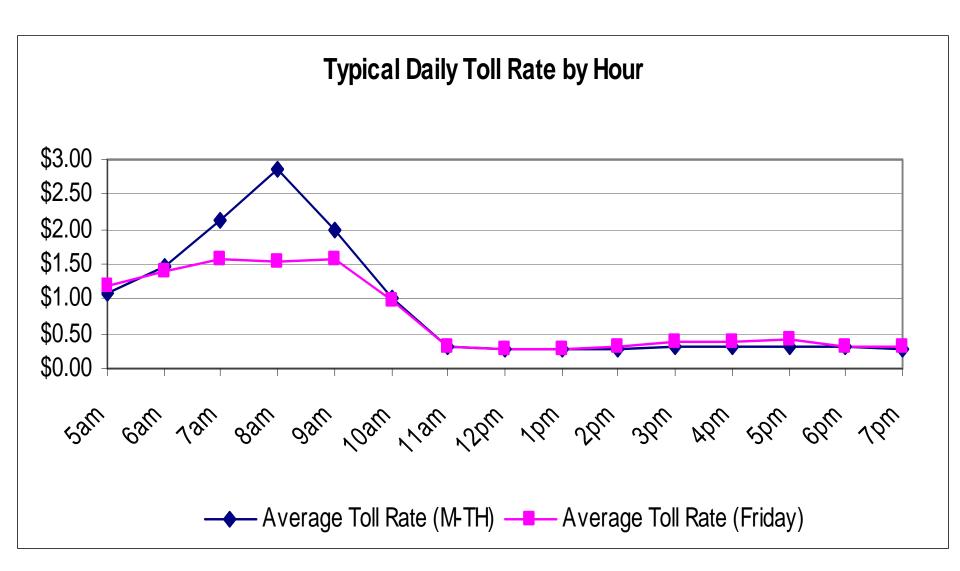

## **Typical Daily Revenue Totals by Hour**

Average Total Daily Revenue (M-TH) ——— AverageTotal Daily Revenue (Friday)