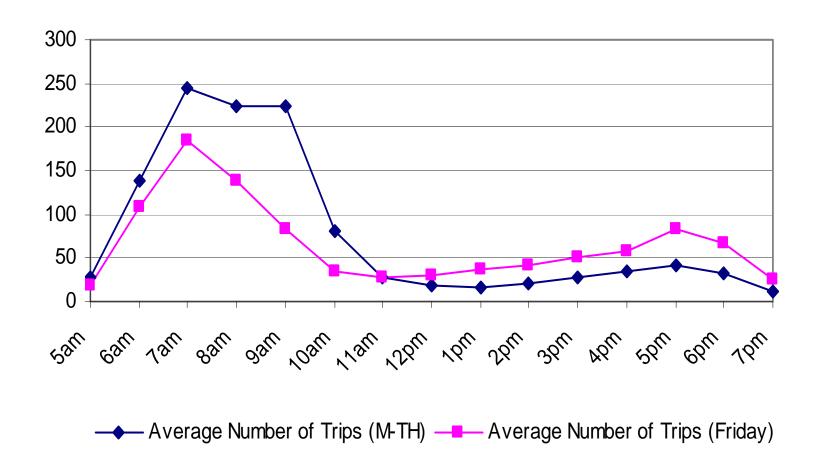

.45      | \$4,566.15  |
| Off Peak Total Trips             | 2183            | 1581            | 1484            | 1686            | 1652            | 8,586       |
| Range of Tolls Charged           | \$0.30 - \$2.50 | \$0.30 - \$2.50 | \$0.30 - \$2.75 | \$0.30 - \$3.50 | \$0.30 - \$5.00 |             |
| Average Morning Peak Period Toll | \$1.80          | \$1.69          | \$1.84          | \$2.03          | \$2.80          |             |
| Average Off Peak Period Toll     | \$0.53          | \$0.47          | \$0.44          | \$0.61          | \$0.60          |             |

## **Daily Revenue**



**Daily Trips** 



## **Typical Daily Revenue Totals by Hour**



Average Total Daily Revenue (M-TH) ——— AverageTotal Daily Revenue (Friday)

## Typical Daily Trips (Averages by Hour)