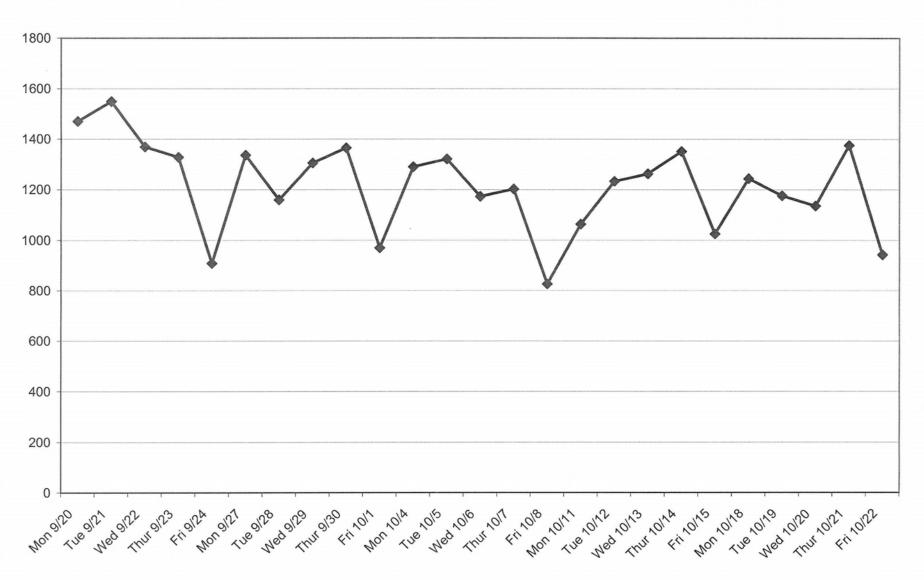

| 4250            | 4223            | 21,801      |
| Off Peak Total Revenue           | \$1,154.15      | \$737.00        | \$648.65        | \$1,024.90      | \$1,001.45      | \$4,566.15  |
| Off Peak Total Trips             | 2183            | 1581            | 1484            | 1686            | 1652            | 8,586       |
| Range of Tolls Charged           | \$0.30 - \$2.50 | \$0.30 - \$2.50 | \$0.30 - \$2.75 | \$0.30 - \$3.50 | \$0.30 - \$5.00 |             |
| Average Morning Peak Period Toll | \$1.80          | \$1.69          | \$1.84          | \$2.03          | \$2.80          |             |
| Average Off Peak Period Toll     | \$0.53          | \$0.47          | \$0.44          | \$0.61          | \$0.60          |             |

## **Daily Revenue**



**Daily Trips** 



## **Typical Daily Revenue Totals by Hour**



Average Total Daily Revenue (M-TH) ——— AverageTotal Daily Revenue (Friday)

## Typical Daily Trips (Averages by Hour)