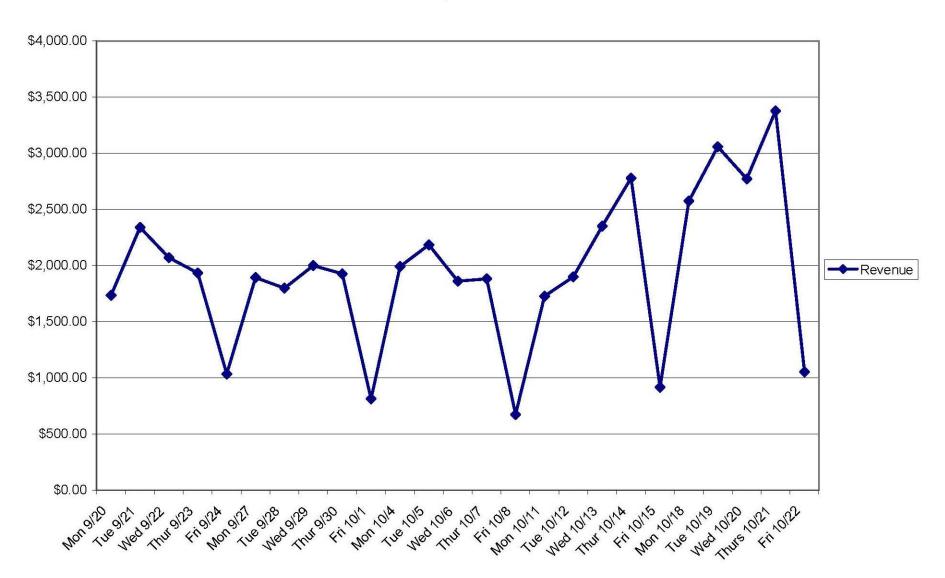

| 4329            | 4250            | 4223            | 21,801      |
| Off Peak Total Revenue           | \$1,154.15      | \$737.00        | \$648.65        | \$1,024.90      | \$1,001.45      | \$4,566.15  |
| Off Peak Total Trips             | 2183            | 1581            | 1484            | 1686            | 1652            | 8,586       |
| Range of Tolls Charged           | \$0.30 - \$2.50 | \$0.30 - \$2.50 | \$0.30 - \$2.75 | \$0.30 - \$3.50 | \$0.30 - \$5.00 |             |
| Average Morning Peak Period Toll | \$1.80          | \$1.69          | \$1.84          | \$2.03          | \$2.80          |             |
| Average Off Peak Period Toll     | \$0.53          | \$0.47          | \$0.44          | \$0.61          | \$0.60          |             |

## **Daily Revenue**



**Daily Trips** 



## **Typical Daily Revenue Totals by Hour**



Average Total Daily Revenue (M-TH) ——— AverageTotal Daily Revenue (Friday)

## Typical Daily Trips (Averages by Hour)