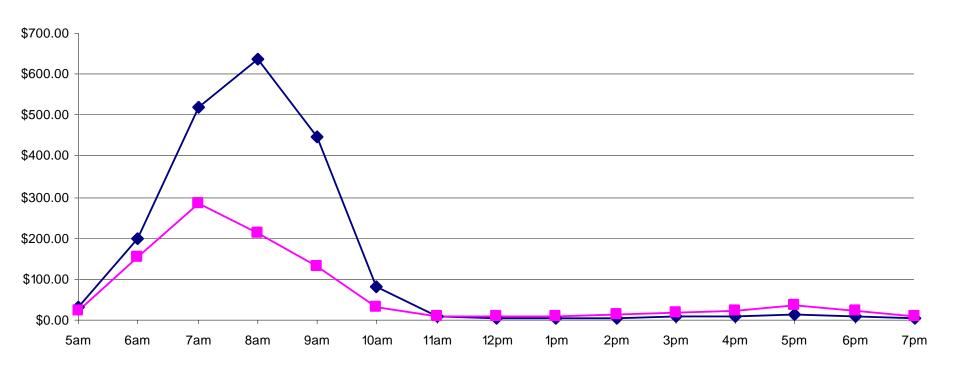

## **Typical Daily Revenue Totals by Hour**

Average Total Daily Revenue (M-TH) ——— AverageTotal Daily Revenue (Friday)