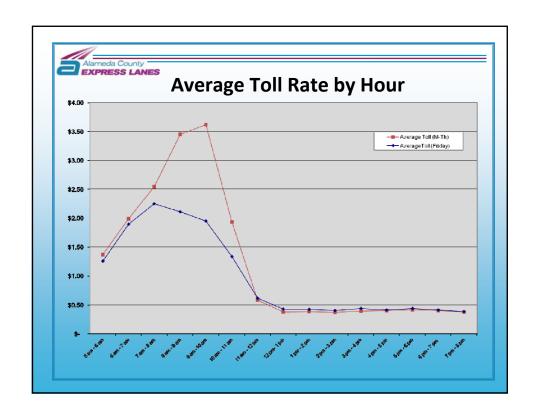

1333 Broadway Suite 220 Phone (510) 836-2560 Fay (510) 836-218

## Incident #2 - Friday, February 10, 2012

Around 10:00 am, motorcycle breaks down in EL

- > CHP directed traffic out of the EL in accident area
- > Vehicles were allowed to re-enter the EL just past the accident site
- > EL speed remained about 60 MPH
- > Accident was cleared within 30 minutes
- No changes were made to toll rate signs



1333 Broadway, Suite 220, Phone (510) 836-2560 . Fax (510) 836-218

## Incident #3 – Monday, February 13, 2012

This morning around 5:00 am, accident in EL near Vargas

- > CHP closes EL to all traffic north of the area
- > Vehicles were allowed to re-enter the EL just past the accident site
- > No changes were made to toll rate signs
- > Accident was cleared around 6:00 am