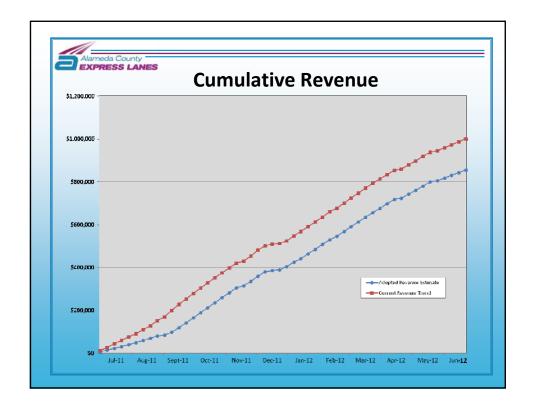

1333 Broadway Suite 220 Phone (510) 836-2560 Fay (510) 836-218

## Incident #2 - Friday, February 10, 2012

Around 10:00 am, motorcycle breaks down in EL

- > CHP directed traffic out of the EL in accident area
- > Vehicles were allowed to re-enter the EL just past the accident site
- > EL speed remained about 60 MPH
- > Accident was cleared within 30 minutes
- No changes were made to toll rate signs



1333 Broadway, Suite 220, Phone (510) 836-2560 . Fax (510) 836-218

## Incident #3 – Monday, February 13, 2012

This morning around 5:00 am, accident in EL near Vargas

- > CHP closes EL to all traffic north of the area
- > Vehicles were allowed to re-enter the EL just past the accident site
- > No changes were made to toll rate signs
- > Accident was cleared around 6:00 am