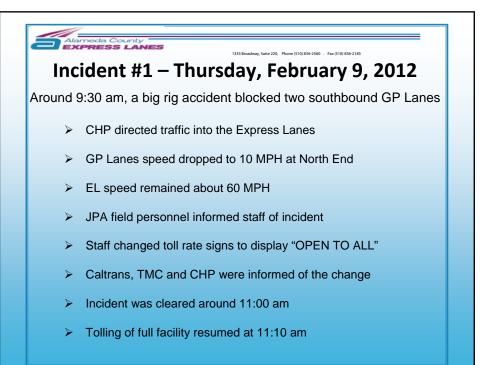

1333 Broadway Suite 220 Phone (510) 836-2560 Fay (510) 836-218

## Incident #2 - Friday, February 10, 2012

Around 10:00 am, motorcycle breaks down in EL

- > CHP directed traffic out of the EL in accident area
- > Vehicles were allowed to re-enter the EL just past the accident site
- > EL speed remained about 60 MPH
- > Accident was cleared within 30 minutes
- No changes were made to toll rate signs



1333 Broadway, Suite 220, Phone (510) 836-2560 . Fax (510) 836-218

## Incident #3 – Monday, February 13, 2012

This morning around 5:00 am, accident in EL near Vargas

- > CHP closes EL to all traffic north of the area
- > Vehicles were allowed to re-enter the EL just past the accident site
- > No changes were made to toll rate signs
- > Accident was cleared around 6:00 am