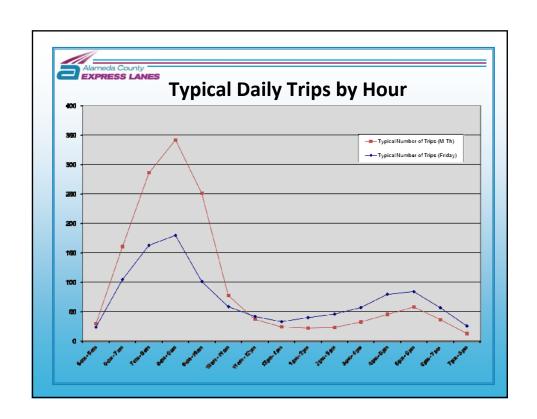

1333 Broadway Suite 220 Phone (510) 836-2560 Fay (510) 836-218

## Incident #2 - Friday, February 10, 2012

Around 10:00 am, motorcycle breaks down in EL

- > CHP directed traffic out of the EL in accident area
- > Vehicles were allowed to re-enter the EL just past the accident site
- > EL speed remained about 60 MPH
- > Accident was cleared within 30 minutes
- No changes were made to toll rate signs



1333 Broadway, Suite 220, Phone (510) 836-2560 . Fax (510) 836-218

## Incident #3 – Monday, February 13, 2012

This morning around 5:00 am, accident in EL near Vargas

- > CHP closes EL to all traffic north of the area
- > Vehicles were allowed to re-enter the EL just past the accident site
- > No changes were made to toll rate signs
- > Accident was cleared around 6:00 am