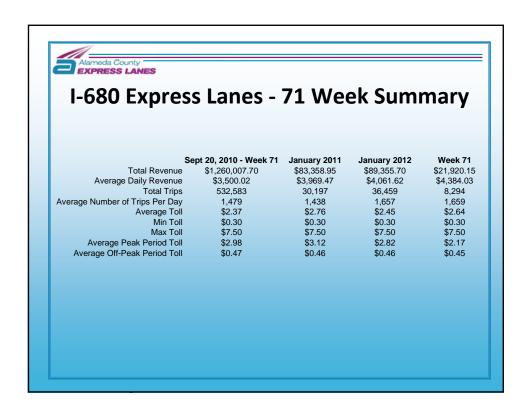

1333 Broadway Suite 220 Phone (510) 836-2560 Fay (510) 836-218

## Incident #2 - Friday, February 10, 2012

Around 10:00 am, motorcycle breaks down in EL

- > CHP directed traffic out of the EL in accident area
- > Vehicles were allowed to re-enter the EL just past the accident site
- > EL speed remained about 60 MPH
- > Accident was cleared within 30 minutes
- No changes were made to toll rate signs



1333 Broadway, Suite 220, Phone (510) 836-2560 . Fax (510) 836-218

## Incident #3 – Monday, February 13, 2012

This morning around 5:00 am, accident in EL near Vargas

- > CHP closes EL to all traffic north of the area
- > Vehicles were allowed to re-enter the EL just past the accident site
- > No changes were made to toll rate signs
- > Accident was cleared around 6:00 am