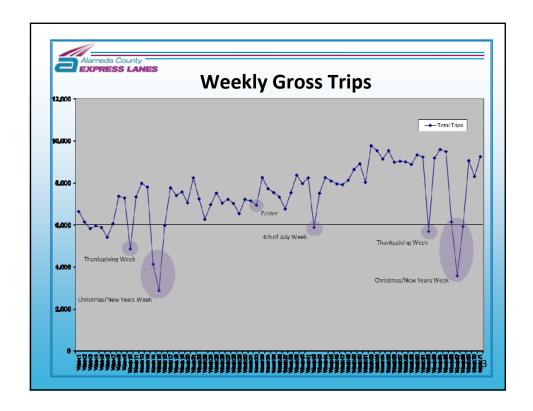

1333 Broadway Suite 220 Phone (510) 836-2560 Fay (510) 836-218

## Incident #2 - Friday, February 10, 2012

Around 10:00 am, motorcycle breaks down in EL

- > CHP directed traffic out of the EL in accident area
- > Vehicles were allowed to re-enter the EL just past the accident site
- > EL speed remained about 60 MPH
- > Accident was cleared within 30 minutes
- No changes were made to toll rate signs



1333 Broadway, Suite 220, Phone (510) 836-2560 . Fax (510) 836-218

## Incident #3 – Monday, February 13, 2012

This morning around 5:00 am, accident in EL near Vargas

- > CHP closes EL to all traffic north of the area
- > Vehicles were allowed to re-enter the EL just past the accident site
- > No changes were made to toll rate signs
- > Accident was cleared around 6:00 am