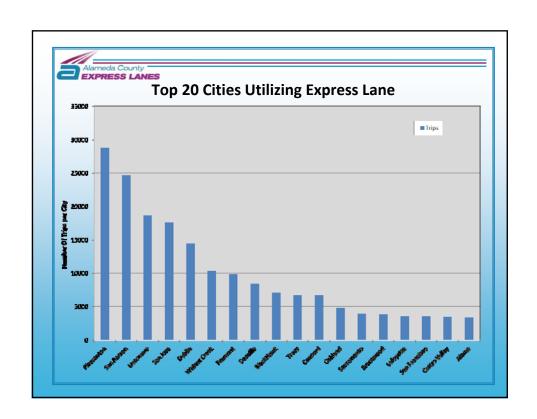

1333 Broadway Suite 220 Phone (510) 836-2560 Fay (510) 836-218

## Incident #2 - Friday, February 10, 2012

Around 10:00 am, motorcycle breaks down in EL

- > CHP directed traffic out of the EL in accident area
- > Vehicles were allowed to re-enter the EL just past the accident site
- > EL speed remained about 60 MPH
- > Accident was cleared within 30 minutes
- No changes were made to toll rate signs



1333 Broadway, Suite 220, Phone (510) 836-2560 . Fax (510) 836-218

## Incident #3 – Monday, February 13, 2012

This morning around 5:00 am, accident in EL near Vargas

- > CHP closes EL to all traffic north of the area
- > Vehicles were allowed to re-enter the EL just past the accident site
- > No changes were made to toll rate signs
- > Accident was cleared around 6:00 am