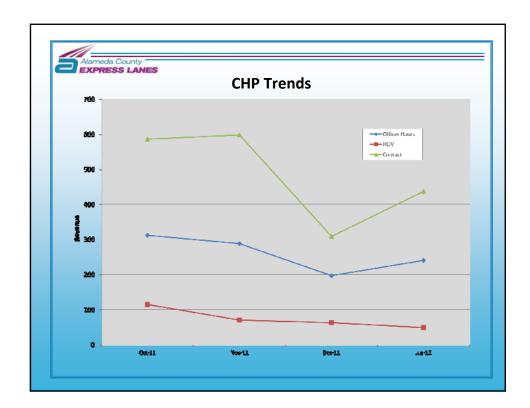

1333 Broadway Suite 220 Phone (510) 836-2560 Fay (510) 836-218

## Incident #2 - Friday, February 10, 2012

Around 10:00 am, motorcycle breaks down in EL

- > CHP directed traffic out of the EL in accident area
- > Vehicles were allowed to re-enter the EL just past the accident site
- > EL speed remained about 60 MPH
- > Accident was cleared within 30 minutes
- No changes were made to toll rate signs



1333 Broadway, Suite 220, Phone (510) 836-2560 . Fax (510) 836-218

## Incident #3 – Monday, February 13, 2012

This morning around 5:00 am, accident in EL near Vargas

- > CHP closes EL to all traffic north of the area
- > Vehicles were allowed to re-enter the EL just past the accident site
- > No changes were made to toll rate signs
- > Accident was cleared around 6:00 am