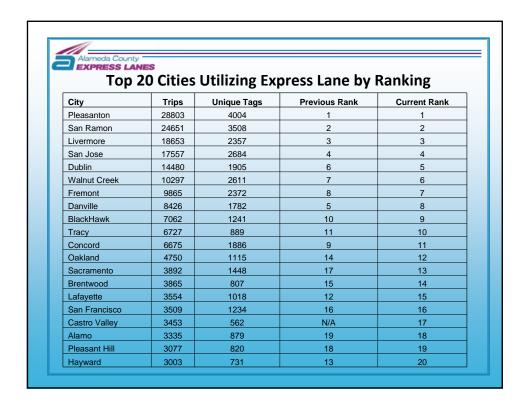

1333 Broadway Suite 220 Phone (510) 836-2560 Fay (510) 836-218

## Incident #2 - Friday, February 10, 2012

Around 10:00 am, motorcycle breaks down in EL

- > CHP directed traffic out of the EL in accident area
- > Vehicles were allowed to re-enter the EL just past the accident site
- > EL speed remained about 60 MPH
- > Accident was cleared within 30 minutes
- No changes were made to toll rate signs



1333 Broadway, Suite 220, Phone (510) 836-2560 . Fax (510) 836-218

## Incident #3 – Monday, February 13, 2012

This morning around 5:00 am, accident in EL near Vargas

- > CHP closes EL to all traffic north of the area
- > Vehicles were allowed to re-enter the EL just past the accident site
- > No changes were made to toll rate signs
- > Accident was cleared around 6:00 am