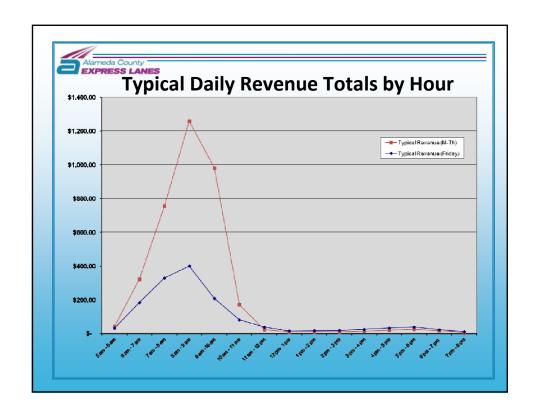

1333 Broadway Suite 220 Phone (510) 836-2560 Fay (510) 836-218

## Incident #2 - Friday, February 10, 2012

Around 10:00 am, motorcycle breaks down in EL

- > CHP directed traffic out of the EL in accident area
- > Vehicles were allowed to re-enter the EL just past the accident site
- > EL speed remained about 60 MPH
- > Accident was cleared within 30 minutes
- No changes were made to toll rate signs



1333 Broadway, Suite 220, Phone (510) 836-2560 . Fax (510) 836-218

## Incident #3 – Monday, February 13, 2012

This morning around 5:00 am, accident in EL near Vargas

- > CHP closes EL to all traffic north of the area
- > Vehicles were allowed to re-enter the EL just past the accident site
- > No changes were made to toll rate signs
- > Accident was cleared around 6:00 am