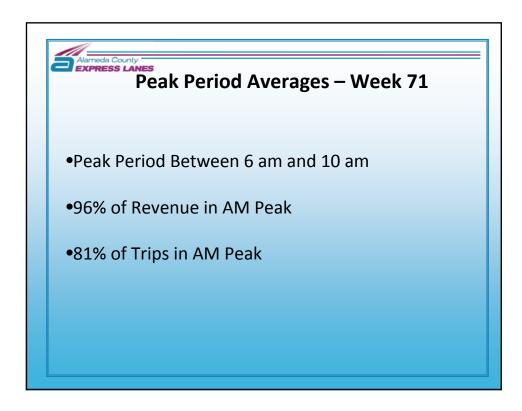

1333 Broadway Suite 220 Phone (510) 836-2560 Fay (510) 836-218

## Incident #2 - Friday, February 10, 2012

Around 10:00 am, motorcycle breaks down in EL

- > CHP directed traffic out of the EL in accident area
- > Vehicles were allowed to re-enter the EL just past the accident site
- > EL speed remained about 60 MPH
- > Accident was cleared within 30 minutes
- No changes were made to toll rate signs



1333 Broadway, Suite 220, Phone (510) 836-2560 . Fax (510) 836-218

## Incident #3 – Monday, February 13, 2012

This morning around 5:00 am, accident in EL near Vargas

- > CHP closes EL to all traffic north of the area
- > Vehicles were allowed to re-enter the EL just past the accident site
- > No changes were made to toll rate signs
- > Accident was cleared around 6:00 am