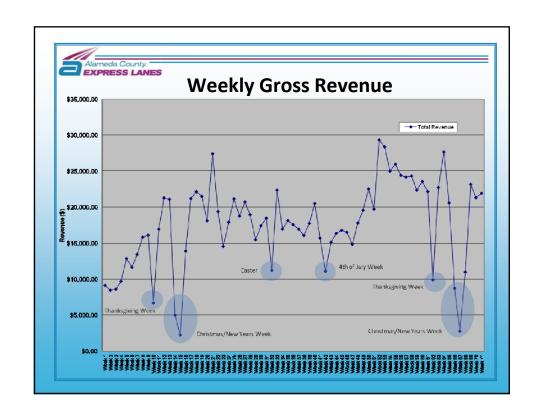

1333 Broadway Suite 220 Phone (510) 836-2560 Fay (510) 836-218

## Incident #2 - Friday, February 10, 2012

Around 10:00 am, motorcycle breaks down in EL

- > CHP directed traffic out of the EL in accident area
- > Vehicles were allowed to re-enter the EL just past the accident site
- > EL speed remained about 60 MPH
- > Accident was cleared within 30 minutes
- No changes were made to toll rate signs



1333 Broadway, Suite 220, Phone (510) 836-2560 . Fax (510) 836-218

## Incident #3 – Monday, February 13, 2012

This morning around 5:00 am, accident in EL near Vargas

- > CHP closes EL to all traffic north of the area
- > Vehicles were allowed to re-enter the EL just past the accident site
- > No changes were made to toll rate signs
- > Accident was cleared around 6:00 am