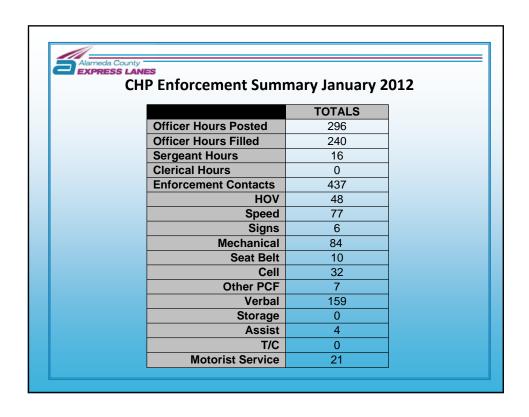

1333 Broadway Suite 220 Phone (510) 836-2560 Fay (510) 836-218

## Incident #2 - Friday, February 10, 2012

Around 10:00 am, motorcycle breaks down in EL

- > CHP directed traffic out of the EL in accident area
- > Vehicles were allowed to re-enter the EL just past the accident site
- > EL speed remained about 60 MPH
- > Accident was cleared within 30 minutes
- No changes were made to toll rate signs



1333 Broadway, Suite 220, Phone (510) 836-2560 . Fax (510) 836-218

## Incident #3 – Monday, February 13, 2012

This morning around 5:00 am, accident in EL near Vargas

- > CHP closes EL to all traffic north of the area
- > Vehicles were allowed to re-enter the EL just past the accident site
- > No changes were made to toll rate signs
- > Accident was cleared around 6:00 am