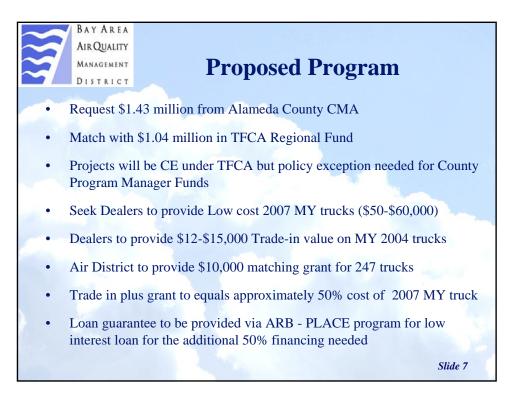

| 4         | 1.01%             |
| Napa                                             | 6                                       | 2         | 0.86%             |
| Marin                                            | 1                                       | 1         | 0.14%             |
| Inside Bay Area                                  | 247                                     | 138       | 35.49%            |
| Outside Bay Area                                 | 449                                     | 207       | 64.51%            |
| TOTAL                                            | 696                                     | 345       |                   |
|                                                  |                                         |           | Slide 5           |