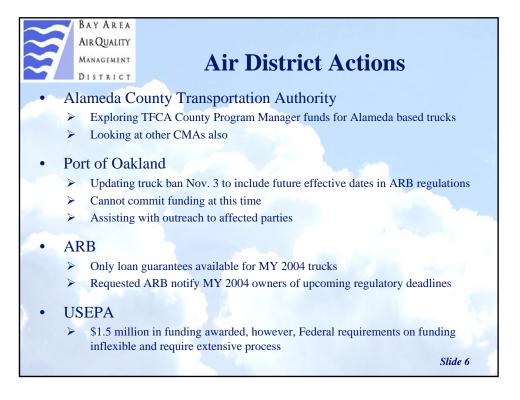

| 4         | 1.01%             |
| Napa                                             | 6                                       | 2         | 0.86%             |
| Marin                                            | 1                                       | 1         | 0.14%             |
| Inside Bay Area                                  | 247                                     | 138       | 35.49%            |
| Outside Bay Area                                 | 449                                     | 207       | 64.51%            |
| TOTAL                                            | 696                                     | 345       |                   |
|                                                  |                                         |           | Slide 5           |