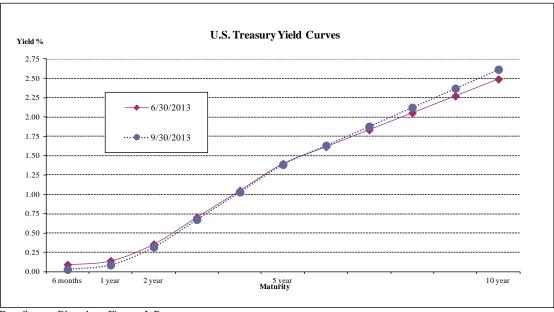

#### **Summary**

The Quarterly Investment Report (Attachment A) provides balance and average return on investment information for all cash and investments held by the Alameda CTC as of September 30, 2013. The report also shows balances as of June 30, 2013 for comparison purposes. The *Portfolio Review for Quarter Ending September 30, 2013* (Attachment B) prepared by SunTrust provides an outlook of current market conditions and an investment strategy to maximize return without compromising safety and liquidity. Alameda CTC investments are in compliance with the adopted investment policy except for a small excess in the governmental money market fund at September 30, 2013 due to the timing of investment settlements. Alameda CTC has sufficient cash flow to meet expenditure requirements over the next six months.

#### Activity

The following are key highlights of cash and investment information as of September 30, 2013:

- As of September 30, 2013, total cash and investments held by the Alameda CTC were \$242.6 million. This total is an increase of \$6.4 million or 2.7% over the prior year-end balance of \$236.2 million.
- The ACTA investment balance decreased \$2.1 million or 1.7% due to capital project expenditures. The ACTIA investment balance increased \$2.4 million or 2.8% due to the timing of pass-through distributions offset by capital project expenditures. The ACCMA investment balance increased \$6.1 million or 26.8% mostly related to project collections and the timing of VRF pass-through distributions.
- Investment yields have declined with the return on investments for the Alameda CTC at 0.33% compared to the prior year's return of 0.57%. Return on investments

were projected for the FY2013-14 budget year at varying rates ranging from 0.3% - 0.5% depending on investment type.

- Based on cash flow projections updated in August and current market conditions, ACTIA is planning to go to the market for debt financing by the 3<sup>rd</sup> quarter of FY2013-14 to satisfy capital project obligations.
- Effective July 1, 2013 the Alameda CTC investment advising services contract was awarded to SunTrust Bank / CSI Capital.