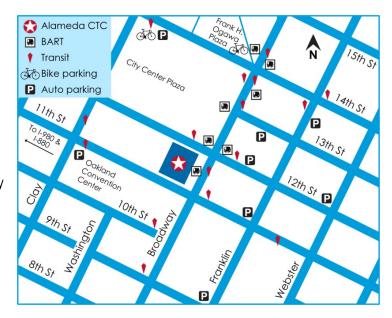

#### **Location Map**

Alameda CTC

1111 Broadway, Suite 800

Oakland, CA 94607

Alameda CTC is accessible by multiple transportation modes. The office is conveniently located near the 12th Street/City Center BART station and many AC Transit bus lines. Bicycle parking is available on the street and in the BART station as well as in electronic lockers at 14th Street and Broadway near Frank Ogawa Plaza (requires purchase of key card from bikelink.org).

Garage parking is located beneath City Center, accessible via entrances on 14th Street between 1300 Clay Street and 505 14th Street buildings, or via 11th Street just past Clay Street.

To plan your trip to Alameda CTC visit www.511.org.