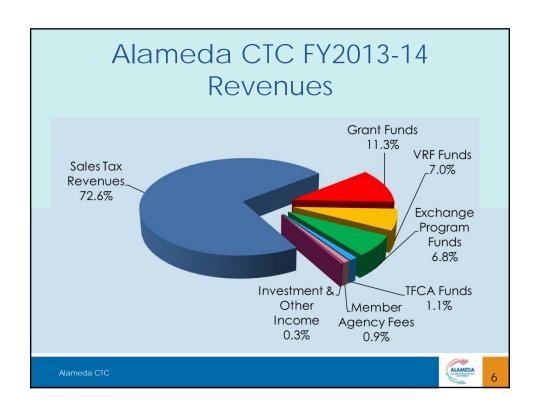

Alameda CTC

| Alameda County Transportation Commission Fiscal Year 2013-2014 Proposed Consolidated Budget In Millions |         |                                 |  |
|---------------------------------------------------------------------------------------------------------|---------|---------------------------------|--|
| REVENUES:                                                                                               |         |                                 |  |
| Sales Tax Revenues                                                                                      | \$120.0 |                                 |  |
| Grant Funds                                                                                             | 18.7    |                                 |  |
| VRF Funds                                                                                               | 11.5    |                                 |  |
| Exchange Program Funds                                                                                  | 11.2    |                                 |  |
| TFCA Funds                                                                                              | 1.9     |                                 |  |
| Member Agency Fees                                                                                      | 1.4     |                                 |  |
| Investment Income                                                                                       | 0.5     |                                 |  |
| Other Revenues                                                                                          | 0.1     |                                 |  |
| Total Revenues                                                                                          | \$165.3 |                                 |  |
| Alameda CTC                                                                                             |         | ALAMEDA<br>ALAMEDA<br>Mariana 5 |  |