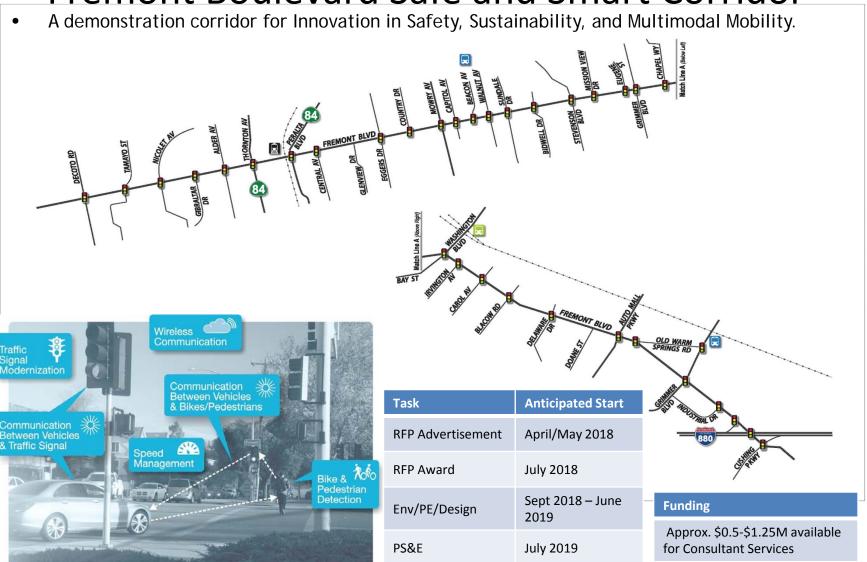

## East Bay Greenway Trail Reach 6 – I-880 Bicycle and Pedestrian Bridge and Trail (Innovation District to Bay Trail)







| Task                                             | Anticipated Start |
|--------------------------------------------------|-------------------|
| RFP Advertisement<br>(for Environmental/PE/PS&E) | April 2018        |
| RFP Award                                        | July 2018         |
| Environmental/Preliminary Engineering            | July/August 2018  |
| PS&E                                             | July 2019         |

## **Funding**

Approx. \$5M available for Consultant Services



## Fremont Boulevard Safe and Smart Corridor





## Walnut Avenue Protected Bikeway Improvements

Phase 1 - Mission Boulevard to Paseo Padre Parkway





| Task                                    | Anticipated Start       |  |
|-----------------------------------------|-------------------------|--|
| Env/PE/Design                           | Sept 2017 – June 2018   |  |
| PS&E                                    | June 2018               |  |
| Bid & Award                             | June 2018 – August 2018 |  |
| Construction                            | September 2018          |  |
| Funding                                 |                         |  |
| Approx. \$5M available for Construction |                         |  |