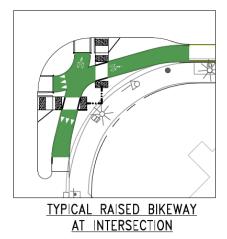

## Walnut Avenue Protected Bikeway Improvements

Phase 1 - Mission Boulevard to Paseo Padre Parkway

| Task                                    | Anticipated Start       |  |
|-----------------------------------------|-------------------------|--|
| Env/PE/Design                           | Sept 2017 – June 2018   |  |
| PS&E                                    | June 2018               |  |
| Bid & Award                             | June 2018 – August 2018 |  |
| Construction                            | September 2018          |  |
| Funding                                 |                         |  |
| Approx. \$5M available for Construction |                         |  |