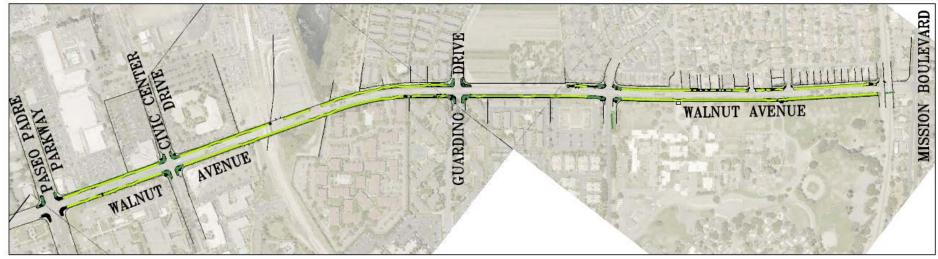

## Walnut Avenue Protected Bikeway Improvements

Phase 1 - Mission Boulevard to Paseo Padre Parkway

| Task                                    | Anticipated Start       |  |
|-----------------------------------------|-------------------------|--|
| Env/PE/Design                           | Sept 2017 – June 2018   |  |
| PS&E                                    | June 2018               |  |
| Bid & Award                             | June 2018 – August 2018 |  |
| Construction                            | September 2018          |  |
| Funding                                 |                         |  |
| Approx. \$5M available for Construction |                         |  |