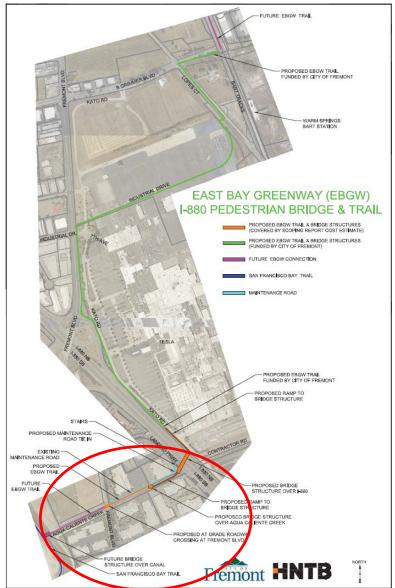

## East Bay Greenway Trail Reach 6 – I-880 Bicycle and Pedestrian Bridge and Trail (Innovation District to Bay Trail)

| Task                                             | Anticipated Start |
|--------------------------------------------------|-------------------|
| RFP Advertisement<br>(for Environmental/PE/PS&E) | April 2018        |
| RFP Award                                        | July 2018         |
| Environmental/Preliminary Engineering            | July/August 2018  |
| PS&E                                             | July 2019         |

## **Funding**

Approx. \$5M available for Consultant Services