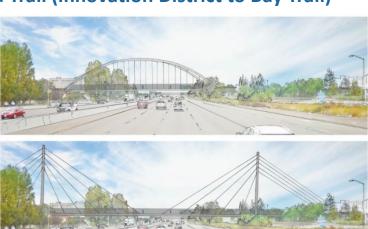

## East Bay Greenway Trail Reach 6 – I-880 Bicycle and Pedestrian Bridge and Trail (Innovation District to Bay Trail)

| Task                                             | Anticipated Start |
|--------------------------------------------------|-------------------|
| RFP Advertisement<br>(for Environmental/PE/PS&E) | April 2018        |
| RFP Award                                        | July 2018         |
| Environmental/Preliminary Engineering            | July/August 2018  |
| PS&E                                             | July 2019         |

## **Funding**

Approx. \$5M available for Consultant Services