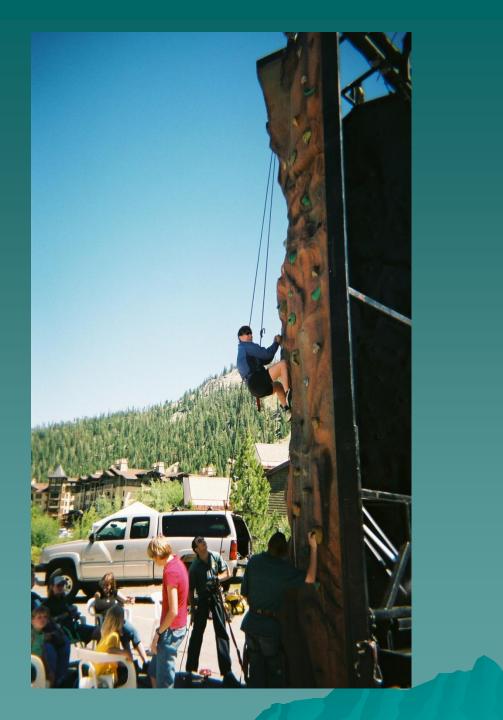

#### Programs

- Adult Sports
- Youth Sports
- Cycling Program
- Adventures and Outings
- Point to Point
  - Maximize Available Time
- Transportation Training
- Reduction of Para-transit
  - Transport from "hubs"
  - Cross county lines