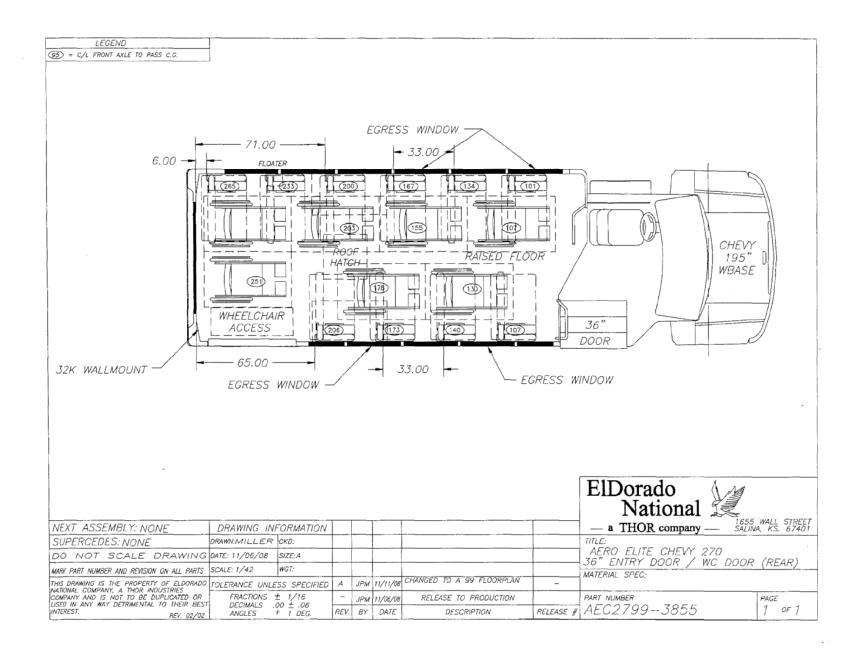

## Deliverables

- Task Deliverables and Due Dates
- $\diamond$  1 Vehicle purchase completed
- 7/31/08 complete
- Vehicle modifications completed 11/30/08 complete 2 3  $\diamond$
- $\diamond$ Current vehicles in service 7/1/08 Complete
- ♦ 4 Hiring of Vehicle Driver 7/1/08 Complete
- ◆ 5 Orientation of Vehicle Driver 7/1/08 Complete
- ♦ 6 Recruitment of Transportation Coordinator 7/31/08 Complete
- Hiring/Orientation of Transportation Coordinator  $\diamond$ 8/31/08 Complete
- Policy/Procedure Review to Ensure Best Transportation Practices 8  $\diamond$ 11/30/08 Complete
- 9 New Vehicle in Operation (Year 1) 12/1/08 complete  $\diamond$
- ◆ 10 Rider Satisfaction Survey Administered and Analyzed 92 % and 100%
- ♦ 11 New Vehicle in Expanded Operation (Year 2) complete
- I2 Rider Satisfaction Survey Administered and Analyzed complete
- 13 Evaluation of Pilot Project & Expansion Feasibility complete

### Assets

- Accessible Van"
- "Sunshine Coach"
- Trailer
- Staff
  - Expanded number of available days
  - Expanded scope of program
- New Vehicle
  - Doubles chair and passenger capacity
  - Builds in more redundancy
  - Better Fuel Efficiency