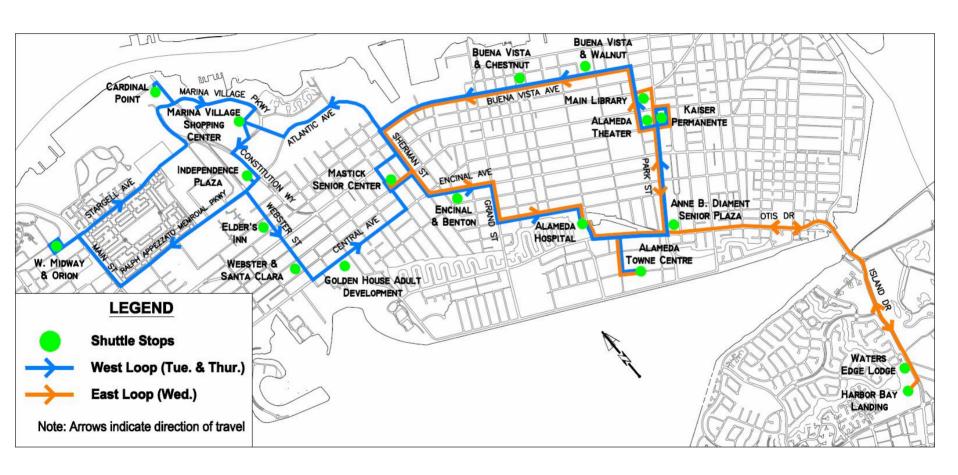

#### Recommended Changes

- Shuttle Service
  - Lower eligibility age to 55 years and older
  - Operate West Loop only on Tuesdays
  - Create a new Central Loop for Thursdays
  - Expand coverage of West and East Loops

# Recommended Changes (cont.)

#### Recommended Changes (cont.)