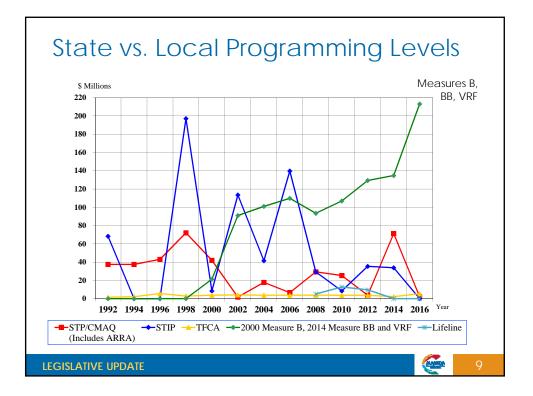

.37     |
| San Francisco               | \$18.51    |
| San Mateo                   | \$18.51    |
| Santa Clara                 | \$40.39    |
| Solano                      | \$10.10    |
| Sonoma                      | \$13.46    |
| Bay Area Total <sup>2</sup> | \$168.30   |
| State Total                 | \$1,320.00 |

(interest

Source: Metropolitan Transportation Commission

Notes: 1) Based on STIP County Shares of Regional Transportation Improvement Program (RTIP): 2) Approx. \$52million in additional funding could be expected to come to the Bay Area from competitive, statewide Interregional Transportation Improvement Program (ITIP), which receives 25% of total STIP funds; 3) Dollars are in 2016 constant dollars and based on 2016 estimate of truck weight fees.

LEGISLATIVE UPDATE







| Contra Costa    | Measure X    | 30 years | 1/2 cent    | \$2.9B  |
|-----------------|--------------|----------|-------------|---------|
| Los Angeles     | Measure M    | No exp.  | 1 cent      | \$3B/yr |
| Placer          | Measure M    | 30 years | 1/2 cent    | \$1.6B  |
| Sacramento      | Measure B    | 30 years | 1/2 cent    | \$3.6B  |
| San Diego       | Measure A    | 40 years | 1/2 cent    | \$18.2B |
| San Luis Obispo | Measure J-16 | 9 years  | 1/2 cent    | \$225M  |
| Santa Cruz      | Measure D    | 30 years | 1/2 cent    | \$500M  |
| Stanislaus      | Measure L    | 25 years | 1/2 cent    | \$960M  |
| Ventura         | Measure AA   | 30 years | 1/2 cent    | \$3.3B  |
| Santa Clara     | Measure B    | 30 years | 1/2 cent    | \$6.5B  |
| Monterey        | Meas