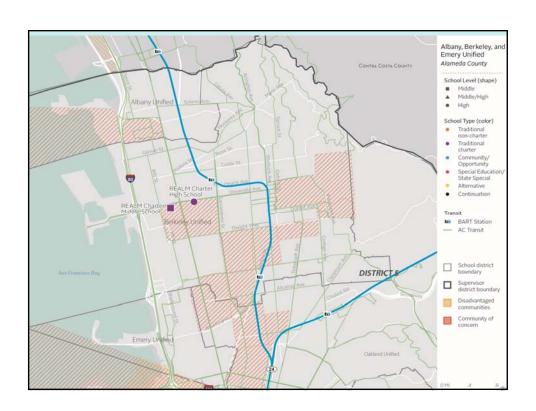

# Site Selection Criteria & Considerations

- Bus Stop within 1/4 mile
- · School Pair
- "Traditional" school day
- Income Levels/Leverage Opportunity
- 2+ routes serving bus stop(s) within 1/4 mile of school
- "Transportation" identified as issue by district/school
- High minority vs. low minority
- · High ethnic diversity vs. low ethnic diversity
- Safe Routes to Schools participant
- Transit travel training program participant