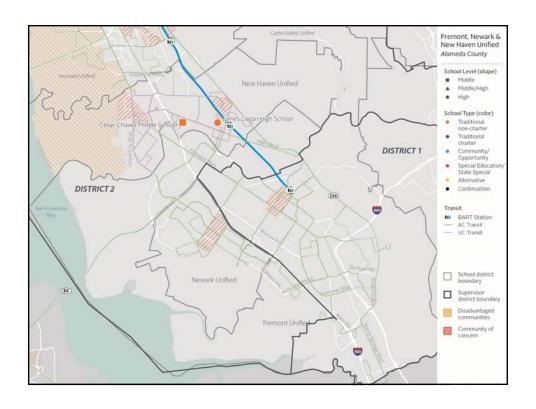

es available on either AC Transit or Union City Transit
- BART Orange and Red tickets upon request (limited to one per student per month)

Planning, Policy and Legislation Committee



#### South County - Pilot Program D • Approximately up to \$873,000 for the cost of passes and administrative costs associated with Clipper setup and school administration James Logan High Cesar Chavez Middle **Number of Students** 3,911 (eligibility to be 1,283 (eligibility to be determined by grade) determined by grade) FRPM Eligibility (area median of 35%) (area median of 35%) Transit Presence Union City BART Station Four Union City Transit Nearly all 11 of Union City Transit routes One AC Transit route Multiple AC Transit routes Readiness High Moderate ALAMEDA Planning, Policy and Legislation Committee



#### **East County Recommendations**

#### Pilot program will test:

- Two-tier subsidy using a universal pass
  - One tier to provide free transit passes for lowest income students
  - Second tier to provide discounted pass to all other students
- Use of flash pass versus Clipper card (to be available fall 2017)
  - East Avenue Middle School
  - Livermore High School

Planning, Policy and Legislation Committee



2-

#### East County - Pilot Program E

- Discounted, means-based flash pass available to all students for use on LAVTA
- Students who qualify for FRPM would be eligible to receive transit pass for free

Planning, Policy and Legislation Committee







# Next Steps

### **Next Steps**

• May 2016: Approval of pilot program sites

Following approval of site selection short list