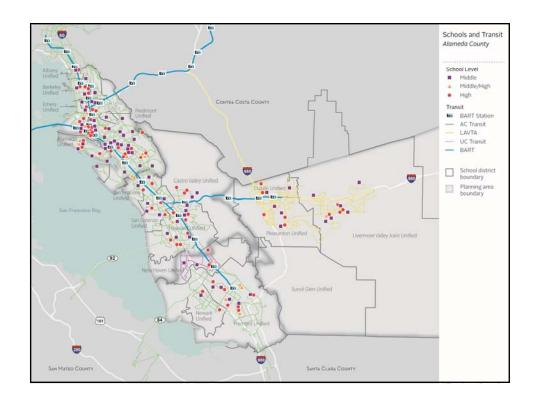

# Site Selection Criteria & Considerations

- Bus Stop within 1/4 mile
- · School Pair
- "Traditional" school day
- Income Levels/Leverage Opportunity
- 2+ routes serving bus stop(s) within 1/4 mile of school
- "Transportation" identified as issue by district/school
- High minority vs. low minority
- · High ethnic diversity vs. low ethnic diversity
- Safe Routes to Schools participant
- Transit travel training program participant