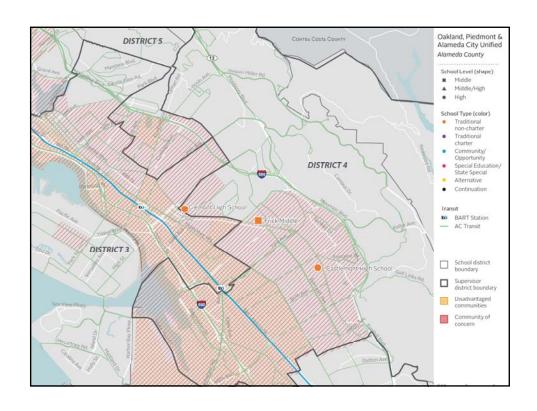

# Site Selection Criteria & Considerations

- Bus Stop within 1/4 mile
- · School Pair
- "Traditional" school day
- Income Levels/Leverage Opportunity
- 2+ routes serving bus stop(s) within 1/4 mile of school
- "Transportation" identified as issue by district/school
- High minority vs. low minority
- · High ethnic diversity vs. low ethnic diversity
- Safe Routes to Schools participant
- Transit travel training program participant