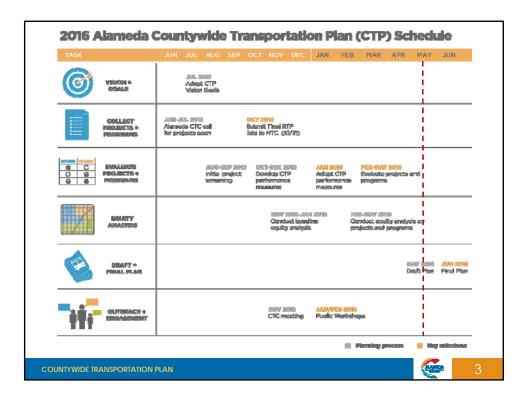

## <section-header><section-header><section-header><list-item><list-item><list-item><list-item><list-item><list-item><list-item>

















## **Outreach Summary**

- Top priorities—projects
  - Transit expansion (Fremont, Dublin, Oakland)
  - Local road improvements (Fremont, Oakland)
  - Pedestrian facilities (Hayward, Dublin)
  - Bicycle facilities (Hayward, Dublin)
- Top priorities—programs
  - Safe Routes to School (all)
  - Transit operations improvements (Fremont, Dublin, Oakland)
  - Senior and disabled transportation (Hayward)
  - Pavement maintenance (Hayward)

COUNTYWIDE TRANSPORTATION PLAN