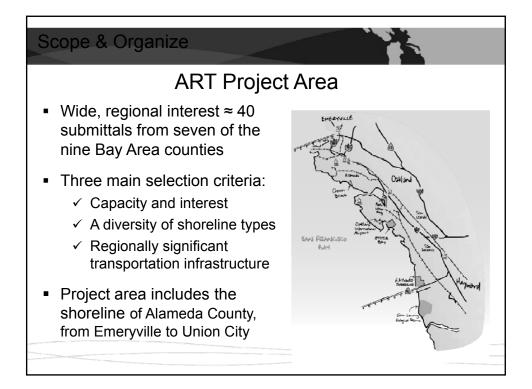

## Adapting to Rising Tides ART is a collaborative project to evaluate: Whow will sea level rise and storm events affect the future of Bay Area communities, infrastructure, ecosystems and economy? What approaches can we pursue, both locally and regionally, to assess these challenges, and reduce or manage these risks?