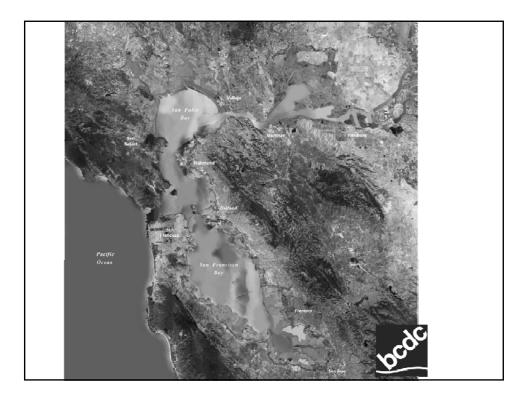

## Adapting to Rising Tides ART is a collaborative project to evaluate: Whow will sea level rise and storm events affect the future of Bay Area communities, infrastructure, ecosystems and economy? What approaches can we pursue, both locally and regionally, to assess these challenges, and reduce or manage these risks?