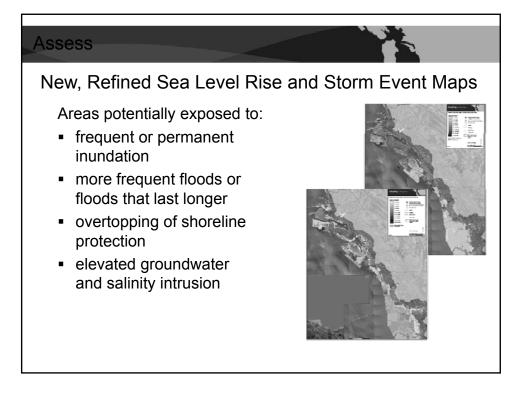

## Adapting to Rising Tides ART is a collaborative project to evaluate: Whow will sea level rise and storm events affect the future of Bay Area communities, infrastructure, ecosystems and economy? What approaches can we pursue, both locally and regionally, to assess these challenges, and reduce or manage these risks?

















| For Mor                                                                                                             | e Infor