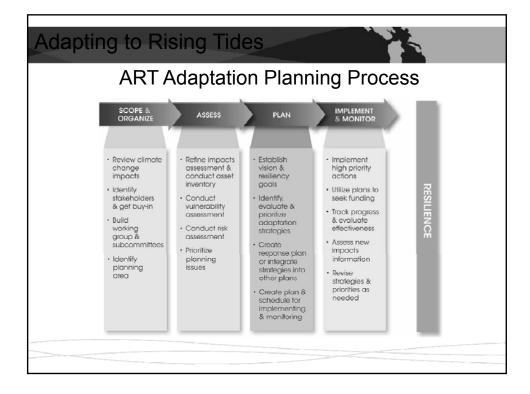

## Adapting to Rising Tides ART is a collaborative project to evaluate: Whow will sea level rise and storm events affect the future of Bay Area communities, infrastructure, ecosystems and economy? What approaches can we pursue, both locally and regionally, to assess these challenges, and reduce or manage these risks?