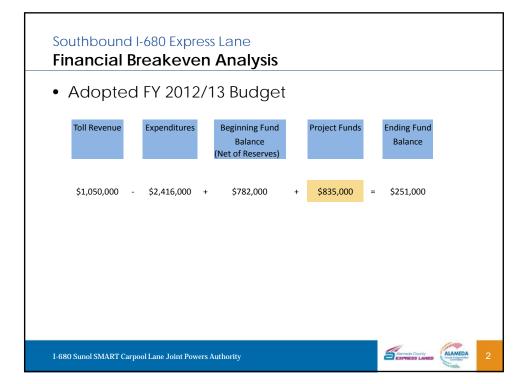

| Financial Bre                            | eakeven Analysis (\$ x 1000) |             |             |             |             |             |             |             |             |             |
|------------------------------------------|------------------------------|-------------|-------------|-------------|-------------|-------------|-------------|-------------|-------------|-------------|
|                                          | FY<br>12/13                  | FY<br>14/15 | FY<br>16/17 | FY<br>18/19 | FY<br>20/21 | FY<br>22/23 | FY<br>24/25 | FY<br>26/27 | FY<br>28/29 | FY<br>30/31 |
| Total Revenue <sup>1</sup>               | \$1,885                      | \$1,474     | \$1,368     | \$1,522     | \$1,694     | \$1,885     | \$2,098     | \$2,335     | \$2,598     | \$2,89      |
| Total Operating<br>Expenses              | \$2,316                      | \$2,002     | \$2,032     | \$2,114     | \$2,199     | \$2,288     | \$2,381     | \$2,478     | \$2,579     | \$2,68      |
| Operating<br>Income/(Deficit)            | (\$431)                      | (\$528)     | (\$664)     | (\$592)     | (\$505)     | (\$403)     | (\$283)     | (\$143)     | \$19        | \$20        |
| Beginning Fund Balance                   | \$782                        | \$366       | \$343       | \$349       | \$307       | \$146       | \$198       | \$199       | \$191       | \$32        |
| Project Subsidies                        | \$0                          | \$500       | \$650       | \$550       | \$400       | \$400       | \$300       | \$100       | \$0         | \$          |
| Ending Fund Balance <sup>2</sup>         | \$351                        | \$338       | \$329       | \$307       | \$202       | \$143       | \$215       | \$156       | \$210       | \$27        |
|                                          |                              |             |             |             |             |             |             |             |             |             |
| Future STIP-RIP/Local<br>Fund Commitment |                              |             |             |             | \$4,500     |             |             |             |             | \$4,50      |
| Future Rehabilitation<br>Costs           |                              |             |             |             | \$4,500     |             |             |             |             | \$4,50      |