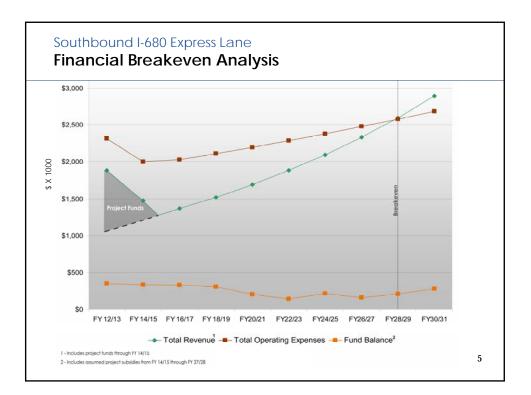

| Financial Bre                            | eakeven Analysis (\$ x 1000) |             |             |             |             |             |             |             |             |             |
|------------------------------------------|------------------------------|-------------|-------------|-------------|-------------|-------------|-------------|-------------|-------------|-------------|
|                                          | FY<br>12/13                  | FY<br>14/15 | FY<br>16/17 | FY<br>18/19 | FY<br>20/21 | FY<br>22/23 | FY<br>24/25 | FY<br>26/27 | FY<br>28/29 | FY<br>30/31 |
| Total Revenue <sup>1</sup>               | \$1,885                      | \$1,474     | \$1,368     | \$1,522     | \$1,694     | \$1,885     | \$2,098     | \$2,335     | \$2,598     | \$2,89      |
| Total Operating<br>Expenses              | \$2,316                      | \$2,002     | \$2,032     | \$2,114     | \$2,199     | \$2,288     | \$2,381     | \$2,478     | \$2,579     | \$2,68      |
| Operating<br>Income/(Deficit)            | (\$431)                      | (\$528)     | (\$664)     | (\$592)     | (\$505)     | (\$403)     | (\$283)     | (\$143)     | \$19        | \$20        |
| Beginning Fund Balance                   | \$782                        | \$366       | \$343       | \$349       | \$307       | \$146       | \$198       | \$199       | \$191       | \$32        |
| Project Subsidies                        | \$0                          | \$500       | \$650       | \$550       | \$400       | \$400       | \$300       | \$100       | \$0         | \$          |
| Ending Fund Balance <sup>2</sup>         | \$351                        | \$338       | \$329       | \$307       | \$202       | \$143       | \$215       | \$156       | \$210       | \$27        |
|                                          |                              |             |             |             |             |             |             |             |             |             |
| Future STIP-RIP/Local<br>Fund Commitment |                              |             |             |             | \$4,500     |             |             |             |             | \$4,50      |
| Future Rehabilitation<br>Costs           |                              |             |             |             | \$4,500     |             |             |             |             | \$4,50      |