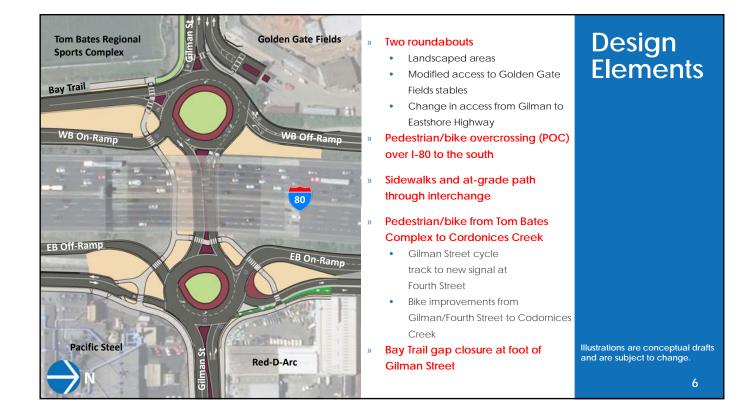

ternatives/options
- December 2017
  - > Awarded \$4.152 M in funding from the Active Transportation Program (ATP)
  - State Transportation Improvement Program (STIP) exchange of \$12 M
  - > \$1 M amendment to PTG for additional preliminary engineering
- February 2018 Extensive public meetings/briefings

Ongoing stakeholder workshops (weekly/monthly)

2



# **Past Studies**

- 1998 West Berkeley Parking and Circulation Study
- 2005 Gilman Street Interchange Improvement Study
- 2005 Draft Project Study Report (PSR)
- 2009 West Berkeley Circulation Master Plan Report
- 2014 Project Study Report-Project Development Support (PSR-PDS)

### These studies concluded:

- Signalization and stop signs would both fail.
- No room for diamond interchange.

Only workable solution is roundabouts.

4









#### Travel Paths Through Roundabouts

From Eastshore State Park to I-80 East and

From West Frontage Road south of Gilman Street to I-80 East

Illustrations are conceptual drafts and are subject to change.





#### Travel Paths Through Roundabouts

Pedestrian/ Bicycle route from West Frontage Road, north and south of Gilman Street, through the intersection to the east

Illustrations are conceptual drafts and are subject to change.

10

## Pedestrian Overcrossing: Southern POC Option



## Bike/Ped Connection from Tom Bates Sports Complex to Codornices Creek



### Gilman Street Cycle Track 4th St. City of Berkeley 80 Red-D-Arc Recycling Center K. Gilman St **Cycle Track Pacific Steel** Illustrations are conceptual drafts Ν and are subject to change. 13