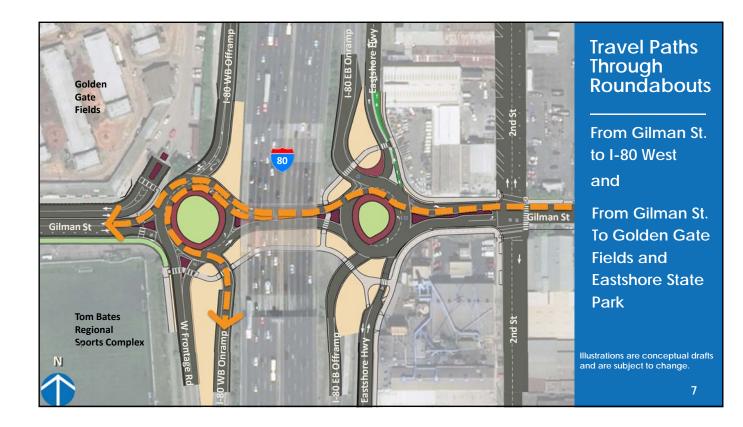

#### Travel Paths Through Roundabouts

From Eastshore State Park to I-80 East and

From West Frontage Road south of Gilman Street to I-80 East

Illustrations are conceptual drafts and are subject to change.