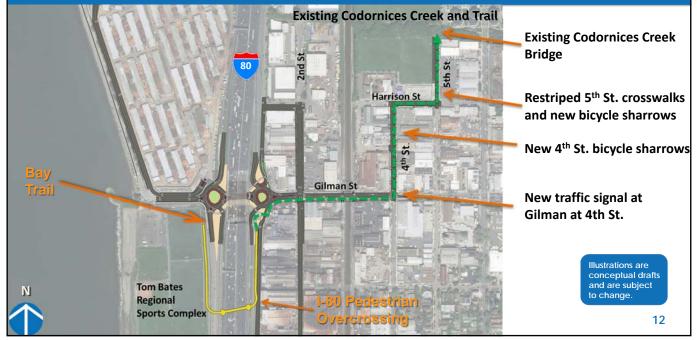

- 2014 Project Study Report-Project Development Support (PSR-PDS)

### These studies concluded:

- Signalization and stop signs would both fail.
- No room for diamond interchange.

Only workable solution is roundabouts.

4









#### Travel Paths Through Roundabouts

From Eastshore State Park to I-80 East and

From West Frontage Road south of Gilman Street to I-80 East

Illustrations are conceptual drafts and are subject to change.





#### Travel Paths Through Roundabouts

Pedestrian/ Bicycle route from West Frontage Road, north and south of Gilman Street, through the intersection to the east

Illustrations are conceptual drafts and are subject to change.

10

## Pedestrian Overcrossing: Southern POC Option



## Bike/Ped Connection from Tom Bates Sports Complex to Codornices Creek



### Gilman Street Cycle Track 4th St. City of Berkeley 80 Red-D-Arc Recycling Center K. Gilman St **Cycle Track Pacific Steel** Illustrations are conceptual drafts Ν and are subject to change. 13