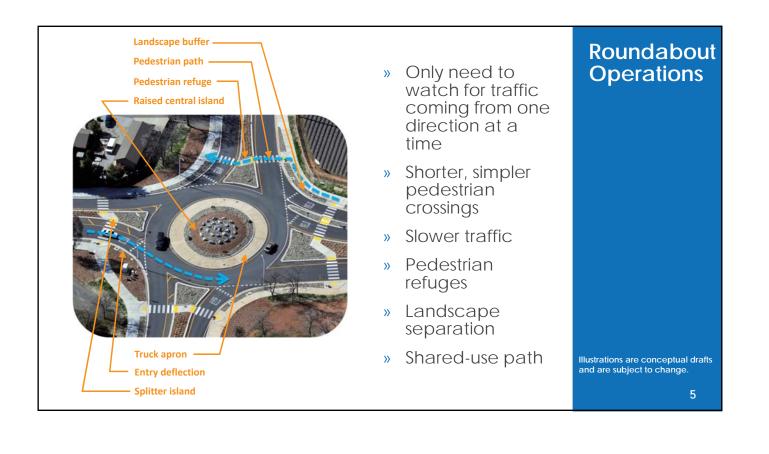

### These studies concluded:

- Signalization and stop signs would both fail.
- No room for diamond interchange.

Only workable solution is roundabouts.

4