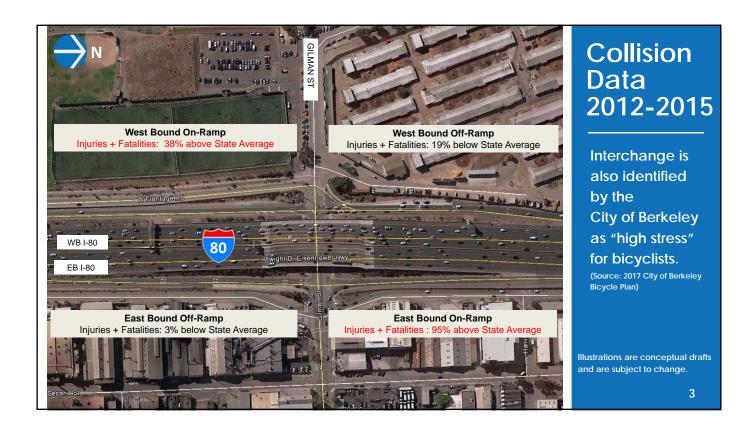

# **Past Studies**

- 1998 West Berkeley Parking and Circulation Study
- 2005 Gilman Street Interchange Improvement Study
- 2005 Draft Project Study Report (PSR)
- 2009 West Berkeley Circulation Master Plan Report
- 2014 Project Study Report-Project Development Support (PSR-PDS)

### These studies concluded:

- Signalization and stop signs would both fail.
- No room for diamond interchange.

Only workable solution is roundabouts.

4