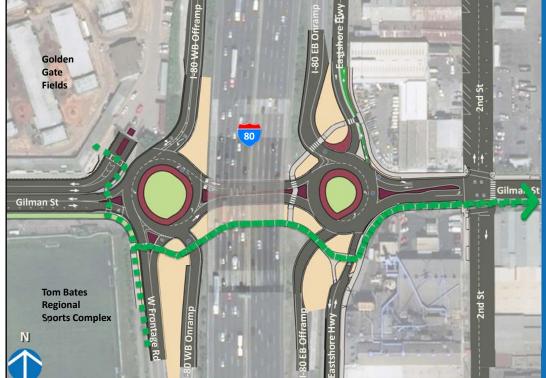

#### Travel Paths Through Roundabouts

From Eastshore State Park to I-80 East and

From West Frontage Road south of Gilman Street to I-80 East

Illustrations are conceptual drafts and are subject to change.

#### Travel Paths Through Roundabouts

Pedestrian/ Bicycle route from West Frontage Road, north and south of Gilman Street, through the intersection to the east

Illustrations are conceptual drafts and are subject to change.