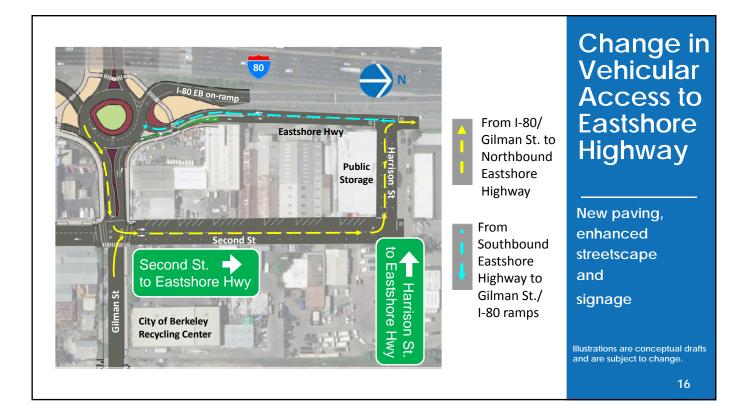

n is roundabouts.

4









#### Travel Paths Through Roundabouts

From Eastshore State Park to I-80 East and

From West Frontage Road south of Gilman Street to I-80 East

Illustrations are conceptual drafts and are subject to change.





#### Travel Paths Through Roundabouts

Pedestrian/ Bicycle route from West Frontage Road, north and south of Gilman Street, through the intersection to the east

Illustrations are conceptual drafts and are subject to change.

10

## Pedestrian Overcrossing: Southern POC Option



## Bike/Ped Connection from Tom Bates Sports Complex to Codornices Creek



### Gilman Street Cycle Track 4th St. City of Berkeley 80 Red-D-Arc Recycling Center K. Gilman St **Cycle Track Pacific Steel** Illustrations are conceptual drafts Ν and are subject to change. 13