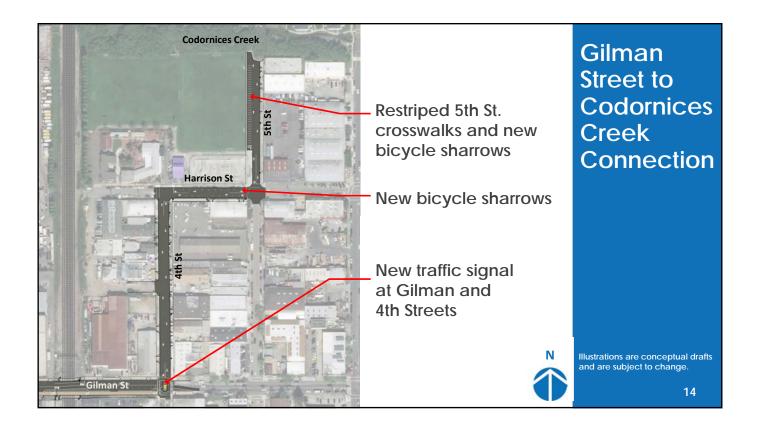

ution is roundabouts.

4









#### Travel Paths Through Roundabouts

From Eastshore State Park to I-80 East and

From West Frontage Road south of Gilman Street to I-80 East

Illustrations are conceptual drafts and are subject to change.





#### Travel Paths Through Roundabouts

Pedestrian/ Bicycle route from West Frontage Road, north and south of Gilman Street, through the intersection to the east

Illustrations are conceptual drafts and are subject to change.

10

## Pedestrian Overcrossing: Southern POC Option



## Bike/Ped Connection from Tom Bates Sports Complex to Codornices Creek



### Gilman Street Cycle Track 4th St. City of Berkeley 80 Red-D-Arc Recycling Center K. Gilman St **Cycle Track Pacific Steel** Illustrations are conceptual drafts Ν and are subject to change. 13