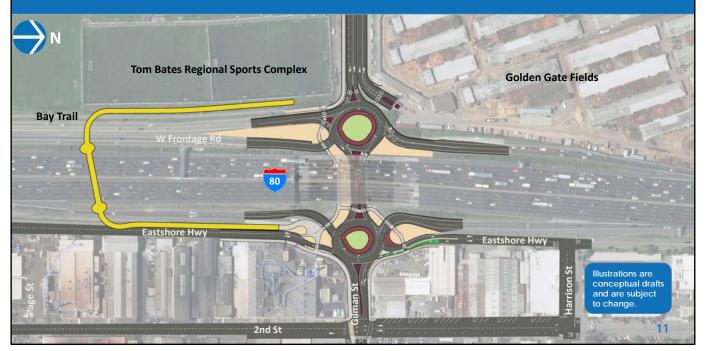

## Pedestrian Overcrossing: Southern POC Option

## Bike/Ped Connection from Tom Bates Sports Complex to Codornices Creek