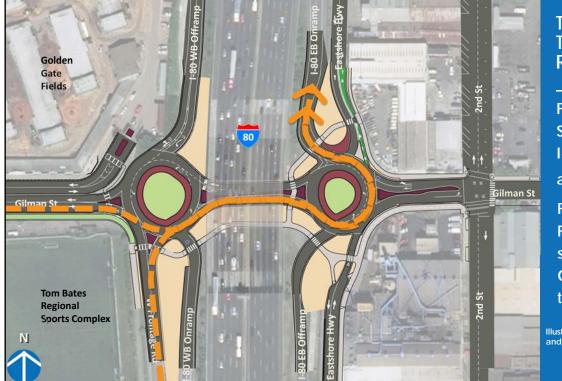

#### Travel Paths Through Roundabouts

Pedestrian/ Bicycle route from West Frontage Road, north and south of Gilman Street, through the intersection to the east

Illustrations are conceptual drafts and are subject to change.