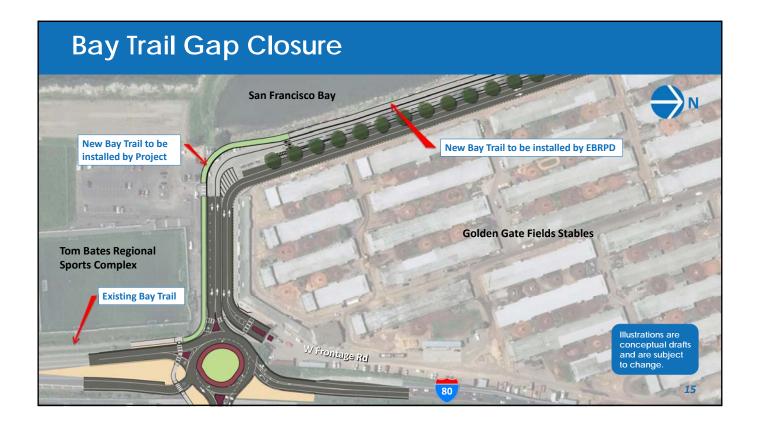

ion is roundabouts.

4









#### Travel Paths Through Roundabouts

From Eastshore State Park to I-80 East and

From West Frontage Road south of Gilman Street to I-80 East

Illustrations are conceptual drafts and are subject to change.





#### Travel Paths Through Roundabouts

Pedestrian/ Bicycle route from West Frontage Road, north and south of Gilman Street, through the intersection to the east

Illustrations are conceptual drafts and are subject to change.

10

## Pedestrian Overcrossing: Southern POC Option



## Bike/Ped Connection from Tom Bates Sports Complex to Codornices Creek



### Gilman Street Cycle Track 4th St. City of Berkeley 80 Red-D-Arc Recycling Center K. Gilman St **Cycle Track Pacific Steel** Illustrations are conceptual drafts Ν and are subject to change. 13