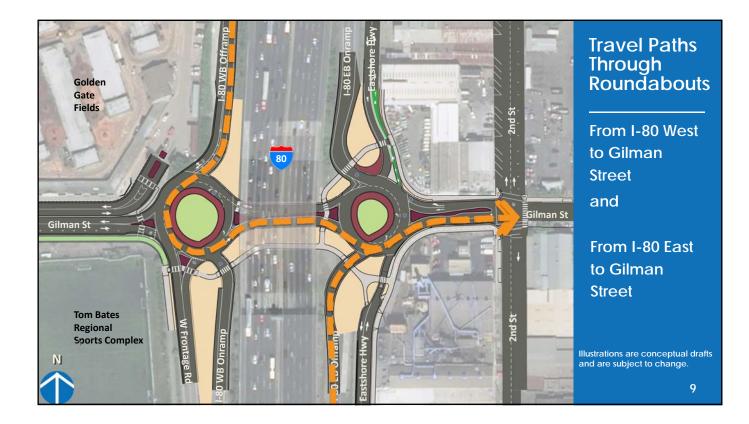

#### Travel Paths Through Roundabouts

From Eastshore State Park to I-80 East and

From West Frontage Road south of Gilman Street to I-80 East

Illustrations are conceptual drafts and are subject to change.