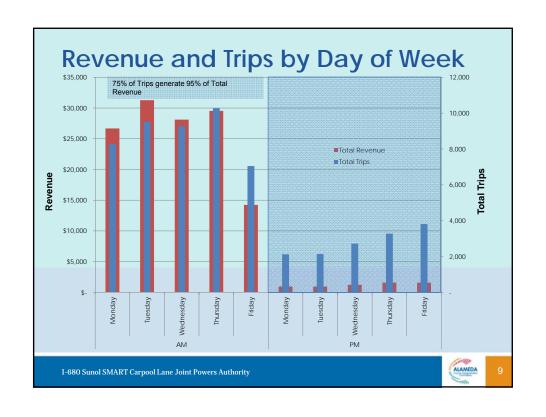

• Toll Paying Users: >2,500

• Monthly Revenue: >\$136,000

• >80% Repeat Customer → >90% Revenue

I-680 Sunol SMART Carpool Lane Joint Powers Authority

2

|                                 | January<br>2013<br><b>22%</b> | January<br>2014<br>Users |
|---------------------------------|-------------------------------|--------------------------|
| Average Daily Toll Paying Trips | 2,072 vehicles                | 2,543 vehicles           |
|                                 |                               |                          |
| Average Daily Toll Revenue      | \$5,049                       | \$5,920                  |
|                                 |                               |                          |
| Average Toll Rate               | \$2.44                        | \$2.34                   |
| Average Peak Period Toll Rate   |                               |                          |
| M-F 5AM to 11AM                 | \$3.02                        | \$3.02                   |
| Average Peak Period Toll Rate   |                               |                          |
| M-Th 5AM to 9AM                 | \$3.04                        | \$3.16                   |