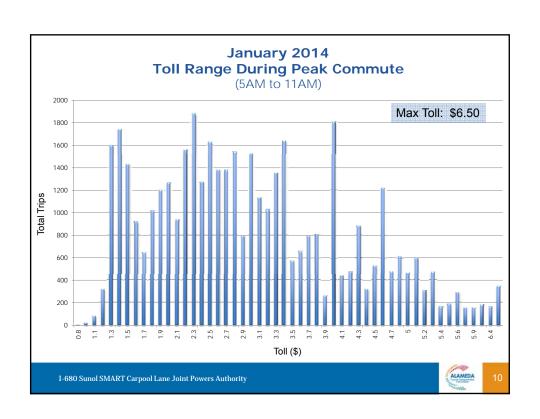

• Toll Paying Users: >2,500

• Monthly Revenue: >\$136,000

• >80% Repeat Customer → >90% Revenue

I-680 Sunol SMART Carpool Lane Joint Powers Authority

2

|                                 | January<br>2013<br><b>22%</b> | January<br>2014<br>Users |
|---------------------------------|-------------------------------|--------------------------|
| Average Daily Toll Paying Trips | 2,072 vehicles                | 2,543 vehicles           |
|                                 |                               |                          |
| Average Daily Toll Revenue      | \$5,049                       | \$5,920                  |
|                                 |                               |                          |
| Average Toll Rate               | \$2.44                        | \$2.34                   |
| Average Peak Period Toll Rate   |                               |                          |
| M-F 5AM to 11AM                 | \$3.02                        | \$3.02                   |
| Average Peak Period Toll Rate   |                               |                          |
| M-Th 5AM to 9AM                 | \$3.04                        | \$3.16                   |