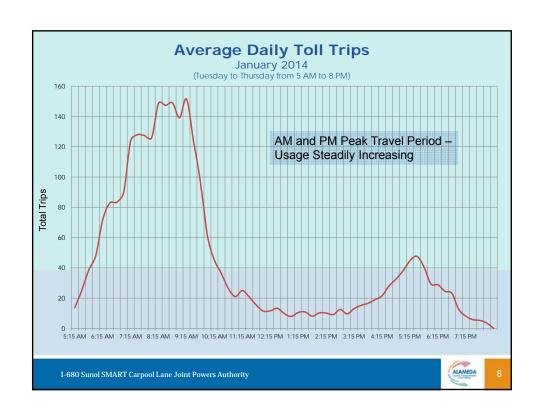

## Express Lane January 2014 Highlights

• Since 2010: 1.7 million solo drivers

• Average Speed: >65 MPH

• Average Work Week Trips: Steadily increase

• GP Comparison: >20 MPH

• Average Time Savings: >1.2 minutes