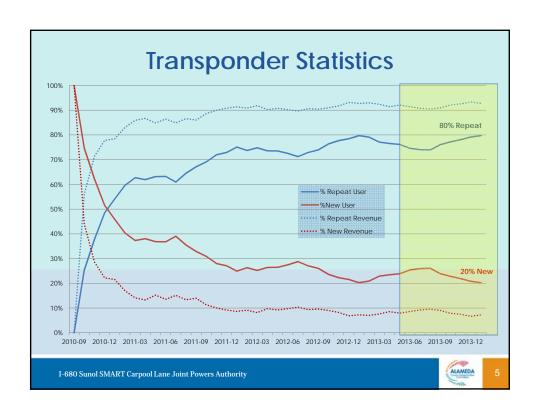

• Toll Paying Users: >2,500

• Monthly Revenue: >\$136,000

• >80% Repeat Customer → >90% Revenue

I-680 Sunol SMART Carpool Lane Joint Powers Authority

2

|                                 | January<br>2013<br><b>22%</b> | January<br>2014<br>Users |
|---------------------------------|-------------------------------|--------------------------|
| Average Daily Toll Paying Trips | 2,072 vehicles                | 2,543 vehicles           |
|                                 |                               |                          |
| Average Daily Toll Revenue      | \$5,049                       | \$5,920                  |
|                                 |                               |                          |
| Average Toll Rate               | \$2.44                        | \$2.34                   |
| Average Peak Period Toll Rate   |                               |                          |
| M-F 5AM to 11AM                 | \$3.02                        | \$3.02                   |
| Average Peak Period Toll Rate   |                               |                          |
| M-Th 5AM to 9AM                 | \$3.04                        | \$3.16                   |