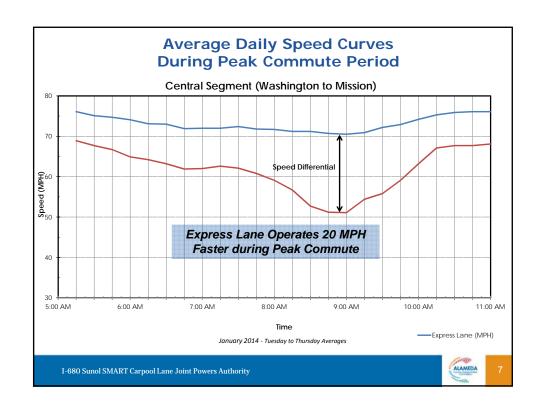

## Express Lane January 2014 Highlights

• Since 2010: 1.7 million solo drivers

• Average Speed: >65 MPH

• Average Work Week Trips: Steadily increase

• GP Comparison: >20 MPH

• Average Time Savings: >1.2 minutes