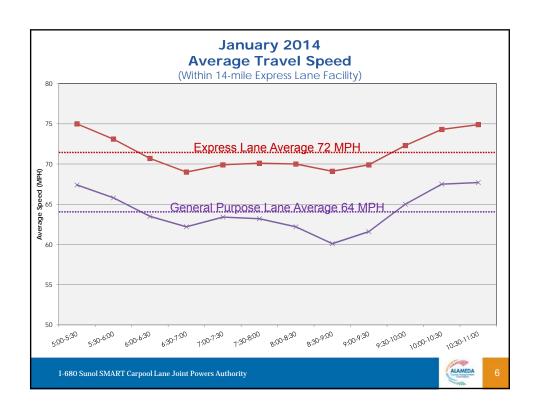

## Express Lane January 2014 Highlights

• Since 2010: 1.7 million solo drivers

• Average Speed: >65 MPH

• Average Work Week Trips: Steadily increase

• GP Comparison: >20 MPH

• Average Time Savings: >1.2 minutes