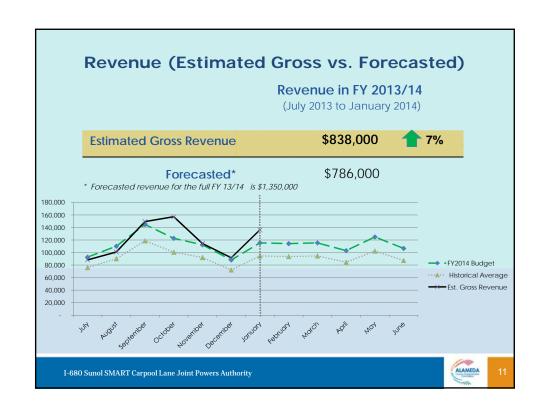

543 vehicles           |
|                                 |                               |                          |
| Average Daily Toll Revenue      | \$5,049                       | \$5,920                  |
|                                 |                               |                          |
| Average Toll Rate               | \$2.44                        | \$2.34                   |
| Average Peak Period Toll Rate   |                               |                          |
| M-F 5AM to 11AM                 | \$3.02                        | \$3.02                   |
| Average Peak Period Toll Rate   |                               |                          |
| M-Th 5AM to 9AM                 | \$3.04                        | \$3.16                   |