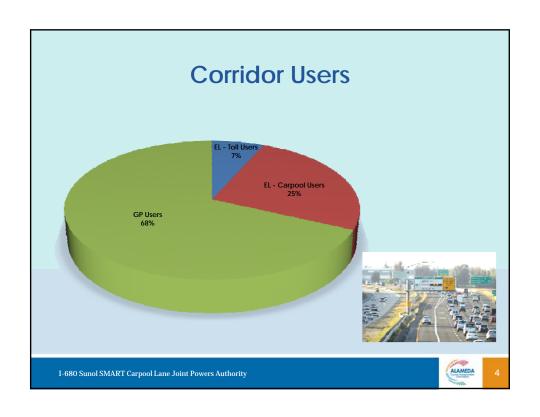

| 2,543 vehicles           |
|                                 |                               |                          |
| Average Daily Toll Revenue      | \$5,049                       | \$5,920                  |
|                                 |                               |                          |
| Average Toll Rate               | \$2.44                        | \$2.34                   |
| Average Peak Period Toll Rate   |                               |                          |
| M-F 5AM to 11AM                 | \$3.02                        | \$3.02                   |
| Average Peak Period Toll Rate   |                               |                          |
| M-Th 5AM to 9AM                 | \$3.04                        | \$3.16                   |