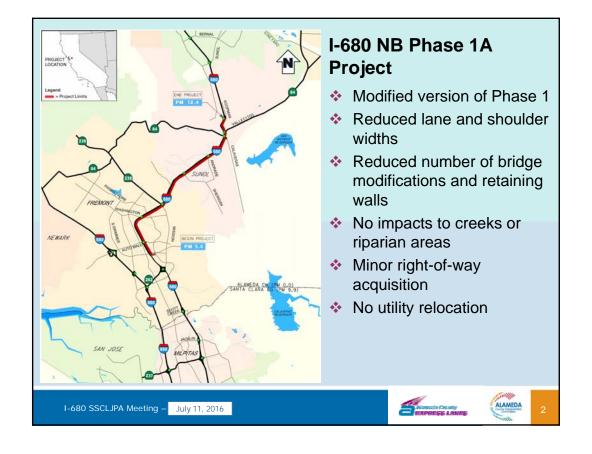

## **Key Features of I-680 NB Phase 1A Project**

- ❖ Add new continuous-access express lane on northbound I-680 from south of Auto Mall Parkway to SR 84 (Calaveras Road)
- Widen roadway in the median and to the outside
- Construct new auxiliary lane from Washington Boulevard on-ramp to SR 238 (Mission Boulevard) off-ramp
- ❖ Modify 3 bridges (Sheridan Road, Palm Avenue, Calaveras Road)
- Construct 9 retaining walls to accommodate widening
- Pavement rehabilitation from Auto Mall Parkway to Koopman Road
- Install electronic tolling equipment and signage
- Install enhanced lighting and other safety features

I-680 SSCLJPA Meeting – July 11, 2016





3