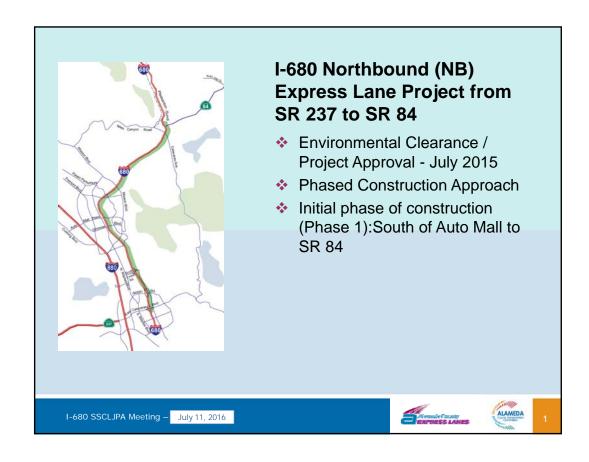

## **Key Features of I-680 NB Phase 1A Project**

- ❖ Add new continuous-access express lane on northbound I-680 from south of Auto Mall Parkway to SR 84 (Calaveras Road)
- Widen roadway in the median and to the outside
- Construct new auxiliary lane from Washington Boulevard on-ramp to SR 238 (Mission Boulevard) off-ramp
- ❖ Modify 3 bridges (Sheridan Road, Palm Avenue, Calaveras Road)
- Construct 9 retaining walls to accommodate widening
- Pavement rehabilitation from Auto Mall Parkway to Koopman Road
- Install electronic tolling equipment and signage
- Install enhanced lighting and other safety features

I-680 SSCLJPA Meeting – July 11, 2016





3