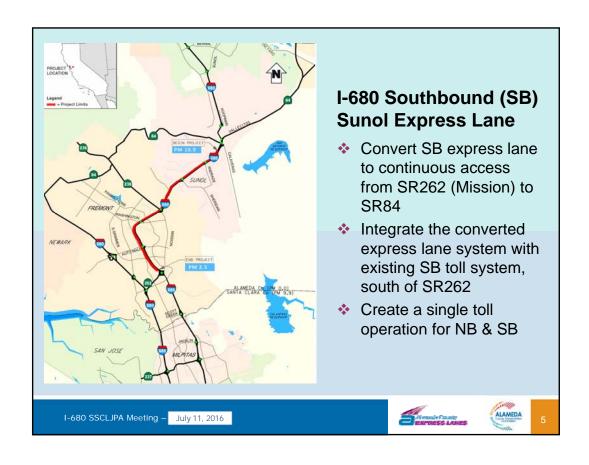

## **Key Features of I-680 NB Phase 1A Project**

- ❖ Add new continuous-access express lane on northbound I-680 from south of Auto Mall Parkway to SR 84 (Calaveras Road)
- Widen roadway in the median and to the outside
- Construct new auxiliary lane from Washington Boulevard on-ramp to SR 238 (Mission Boulevard) off-ramp
- ❖ Modify 3 bridges (Sheridan Road, Palm Avenue, Calaveras Road)
- Construct 9 retaining walls to accommodate widening
- Pavement rehabilitation from Auto Mall Parkway to Koopman Road
- Install electronic tolling equipment and signage
- Install enhanced lighting and other safety features

I-680 SSCLJPA Meeting – July 11, 2016





3