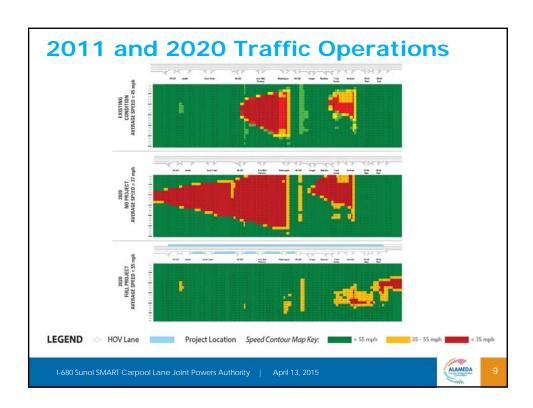

## **Existing I-680 Conditions**

Southbound I-680 at Auto Mall Parkway during Morning Commute

Northbound I-680 at Auto Mall Parkway during Afternoon Commute

<sup>\*</sup> Subject to funding availability