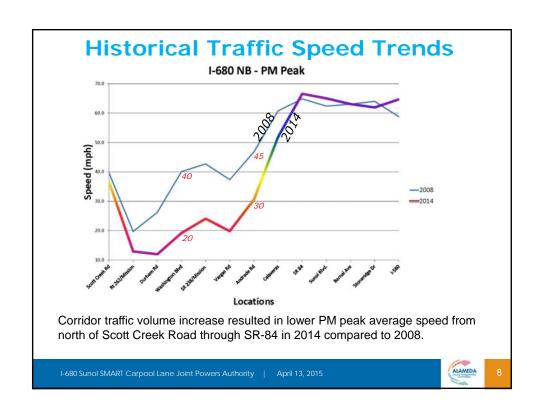

## **Existing I-680 Conditions**

Southbound I-680 at Auto Mall Parkway during Morning Commute

Northbound I-680 at Auto Mall Parkway during Afternoon Commute

<sup>\*</sup> Subject to funding availability