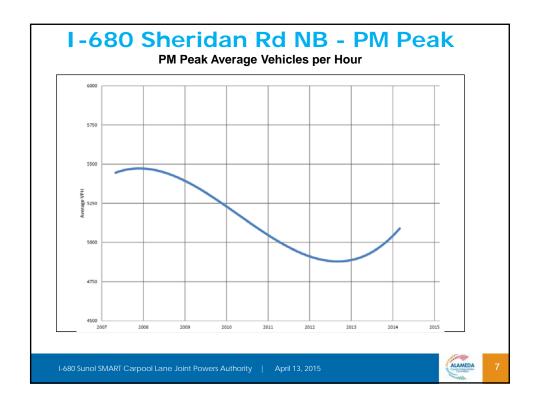

## **Existing I-680 Conditions**

Southbound I-680 at Auto Mall Parkway during Morning Commute

Northbound I-680 at Auto Mall Parkway during Afternoon Commute

<sup>\*</sup> Subject to funding availability