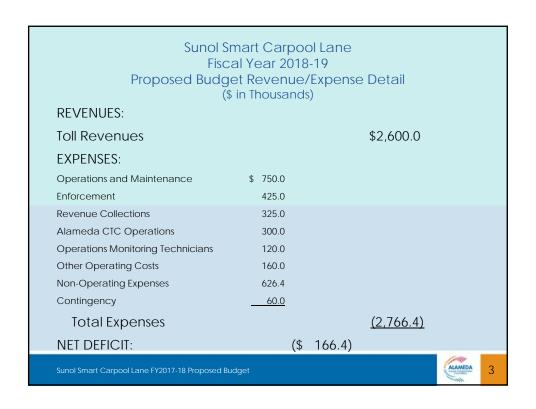

## Conclusion

- A sustainable Sunol Smart Carpool Lane FY2018-19 proposed budget
- Staff recommends approval of the proposed budget with the following fiscal impacts:
  - Provide resources of \$2,600.0 thousand
  - Authorize expenses of \$2,766.4 thousand
  - Overall decrease in net position of \$166.4 thousand
  - Projected ending unrestricted net position balance of \$291.9 thousand