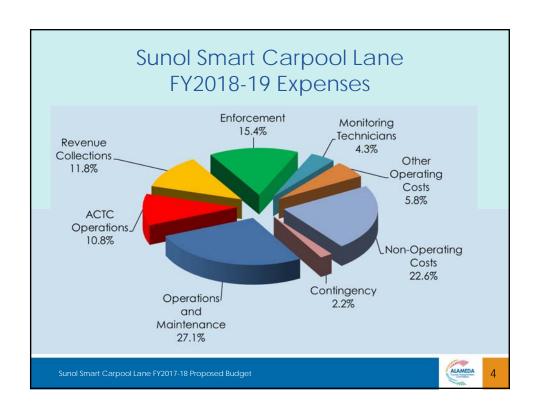

## Conclusion

- A sustainable Sunol Smart Carpool Lane FY2018-19 proposed budget
- Staff recommends approval of the proposed budget with the following fiscal impacts:
  - Provide resources of \$2,600.0 thousand
  - Authorize expenses of \$2,766.4 thousand
  - Overall decrease in net position of \$166.4 thousand
  - Projected ending unrestricted net position balance of \$291.9 thousand