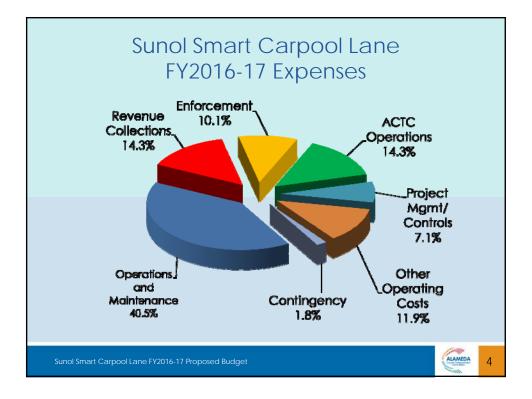

| Sunol Smart Carpool Lane<br>Fiscal Year 2016-17<br>Proposed Budget Revenue/Expense Detail<br>(\$ in Thousands) |          |                   |   |   |  |
|----------------------------------------------------------------------------------------------------------------|----------|-------------------|---|---|--|
| REVENUES:                                                                                                      |          |                   |   |   |  |
| Toll Revenues                                                                                                  |          | \$2,100.0         | I |   |  |
| EXPENSES:                                                                                                      |          |                   |   |   |  |
| Operations and Maintenance                                                                                     | \$ 850.0 |                   |   |   |  |
| Revenue Collections                                                                                            | 300.0    |                   |   |   |  |
| Enforcement                                                                                                    | 212.5    |                   |   |   |  |
| Alameda CTC Operations                                                                                         | 300.0    |                   |   |   |  |
| Project Management/Controls                                                                                    | 150.0    |                   |   |   |  |
| Other Operating Costs                                                                                          | 250.0    |                   |   |   |  |
| Contingency                                                                                                    | 37.5     |                   |   |   |  |
| Total Expenses                                                                                                 |          | <u>(\$2,100.0</u> | ) |   |  |
| NET OPERATING REVENU                                                                                           | E:       | \$ 0.0            |   |   |  |
| Sunol Smart Carpool Lane FY2016-17 Proposed Budget                                                             |          |                   |   | 3 |  |