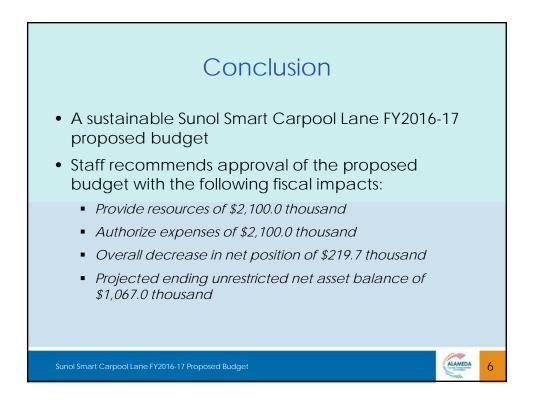

| F                                         | ol Smart Carpool Lane<br>Fiscal Year 2016-17<br>osed Budget Summary<br>(\$ in Thousands) |                  |
|-------------------------------------------|------------------------------------------------------------------------------------------|------------------|
| Beginning Net Positon                     |                                                                                          | \$3,802.4        |
| Operating Revenues                        | \$2,100.0                                                                                |                  |
| Operating Expenses                        | (2,100.0)                                                                                |                  |
| Net Operating Revenue                     | \$ 0.                                                                                    | 0                |
| Depreciation Expense                      | 219.7                                                                                    |                  |
| Capital Revenue                           | 0.0                                                                                      |                  |
| Capital Expenses                          | 0.0                                                                                      |                  |
| Net Capital Expenses                      | (219.                                                                                    | 7)               |
| Change in Net Position                    |                                                                                          | <u>\$(219.7)</u> |
| Net Position:                             |                                                                                          |                  |
| Reserved for Maintenance                  | \$1,000.0                                                                                |                  |
| Invested in Capital Assets                | 1,515.7                                                                                  |                  |
| Unrestricted                              | 1,067.0                                                                                  |                  |
| Total Net Position                        |                                                                                          | <u>\$3,582.7</u> |
| Sunol Smart Carpool Lane FY2016-17 Propos | ed Budget                                                                                | CALAMEDA 5       |