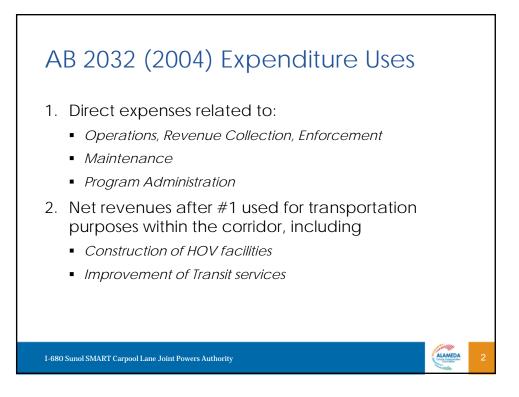

## I-680 Express Lanes Financial Projection

| (In Thousands of Dollars)                                            | FY 16-17<br>Actual | FY 17-18<br>Budgeted | FY 18-19<br>Projected |
|----------------------------------------------------------------------|--------------------|----------------------|-----------------------|
| Total Revenues                                                       | \$2,094            | \$2,500              | \$2,600               |
| Committed Expenditures                                               |                    |                      |                       |
| Operations & Maintenance Expense                                     | \$1,654            | \$2,195              | \$2,200               |
| Express Lane Administration Expense