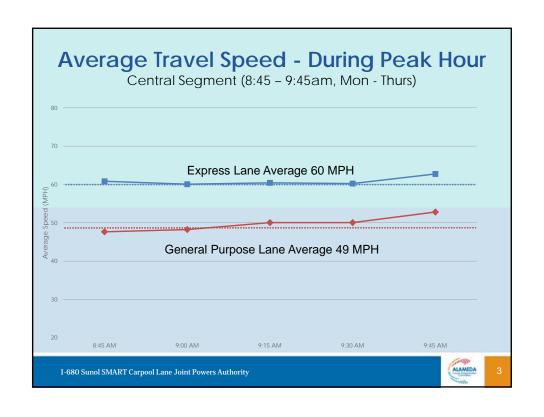

| Toll Rate Analysis  How did the toll rates change across Fiscal Years? |                        |                        |                                |
|------------------------------------------------------------------------|------------------------|------------------------|--------------------------------|
|                                                                        | Fiscal Year<br>2013-14 | Fiscal Year<br>2014-15 | Fiscal Year<br>2015-16 (Q1-Q2) |
| Andrade to Calaveras                                                   |                        |                        |                                |
| Maximum Potential Toll Rate                                            | \$7.50                 | \$7.50                 | \$7.50                         |
|