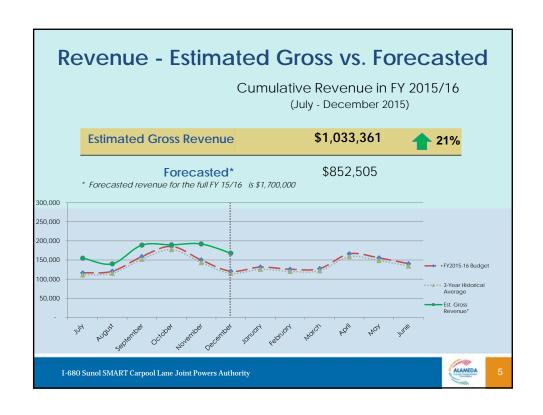

| Toll Rate Analysis  How did the toll rates change across Fiscal Years? |                        |                        |                                |
|------------------------------------------------------------------------|------------------------|------------------------|--------------------------------|
|                                                                        | Fiscal Year<br>2013-14 | Fiscal Year<br>2014-15 | Fiscal Year<br>2015-16 (Q1-Q2) |
| Andrade to Calaveras                                                   |                        |                        |                                |
| Maximum Potential Toll Rate                                            | \$7.50                 | \$7.50                 | \$7.50                         |
| Days