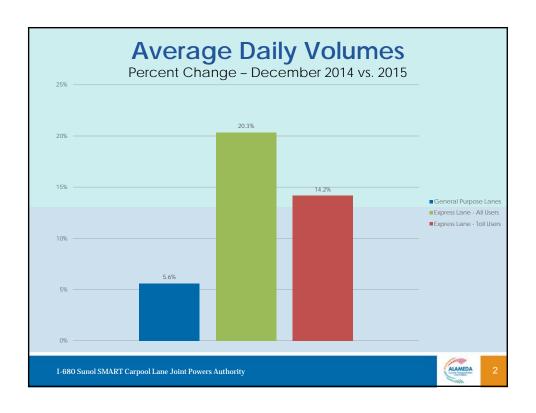

| Toll Rate Analysis  How did the toll rates change across Fiscal Years? |                        |                        |                                |
|------------------------------------------------------------------------|------------------------|------------------------|--------------------------------|
|                                                                        | Fiscal Year<br>2013-14 | Fiscal Year<br>2014-15 | Fiscal Year<br>2015-16 (Q1-Q2) |
| Andrade to Calaveras                                                   |                        |                        |                                |
| Maximum Potential Toll Rate                                            | \$7.50                 | \$7.50                 | \$7.50                         |