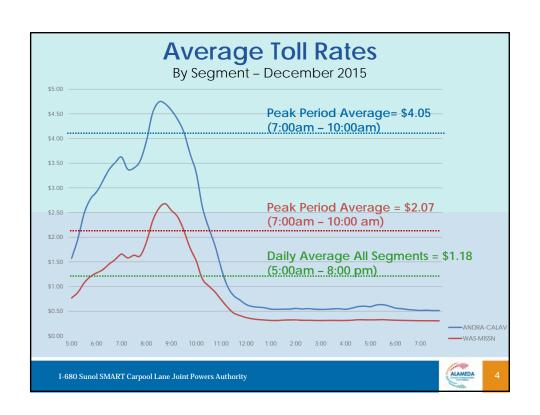

| Toll Rate Analysis  How did the toll rates change across Fiscal Years? |                        |                        |                                |
|------------------------------------------------------------------------|------------------------|------------------------|--------------------------------|
|                                                                        | Fiscal Year<br>2013-14 | Fiscal Year<br>2014-15 | Fiscal Year<br>2015-16 (Q1-Q2) |
| Andrade to Calaveras                                                   |                        |                        |                                |
| Maximum Potential Toll Rate                                            | \$7.50                 | \$7.50                 | \$7.50                         |
| Days Maximum Achieved (of total)                                       | 71 (of 261)            | 106 (of 261)           | 46 (of 132)                    |
| Average Posted Toll Rate (7 am - 10 am)                                | \$3.82                 | \$4.27                 | \$4.12                         |
| Washington to S. Mission                                               |                        |                        |                                |
| Maximum Potential Toll Rate                                            | \$6.50                 | \$6.50                 | \$6.50                         |
| Days Maximum Achieved (of total)                                       | 0 (of 261)             | 3 (of 261)             | 5 (of 132)                     |
| Average Posted Toll Rate (7 am - 10 am)                                | \$1.76                 | \$2.21                 | \$2.15                         |
|                                                                        |                        |                        |                                |
| I-680 Sunol SMART Carpool Lane Joint Powers Authority                  |                        |                        | ALAMEDA 7                      |