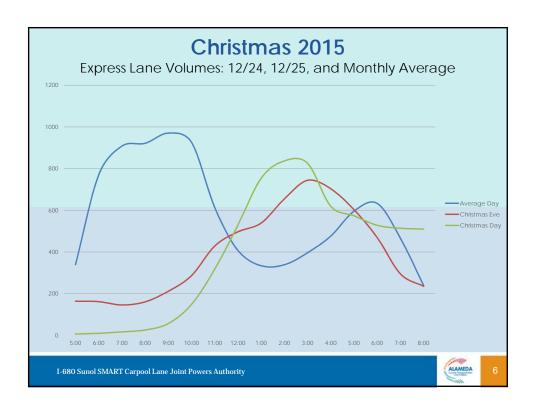

| Toll Rate Analysis  How did the toll rates change across Fiscal Years? |                        |                        |                                |
|------------------------------------------------------------------------|------------------------|------------------------|--------------------------------|
|                                                                        | Fiscal Year<br>2013-14 | Fiscal Year<br>2014-15 | Fiscal Year<br>2015-16 (Q1-Q2) |
| Andrade to Calaveras                                                   |                        |                        |                                |
| Maximum Potential Toll Rate                                            | \$7.50                 | \$7.50                 | \$7.50                         |
| Days M