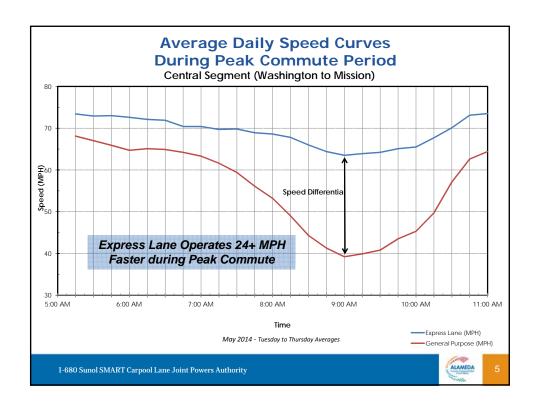

## Express Lane May 2014 Highlights

• Since 2010: 1.94 million solo drivers

• Average Speed: >65 MPH

• Average Work Week Trips: Steadily increase

• Max GP Comparison: >24 MPH

• Toll Paying Users: >2,977 (avg. daily)

## Express Lane June 2014 Highlights

• Since 2010: 2+ million solo drivers

• Average Speed: >65 MPH

• Average Work Week Trips: Steadily increase

• Max GP Comparison: >16 MPH

• Toll Paying Users: >2,927 (avg. daily)