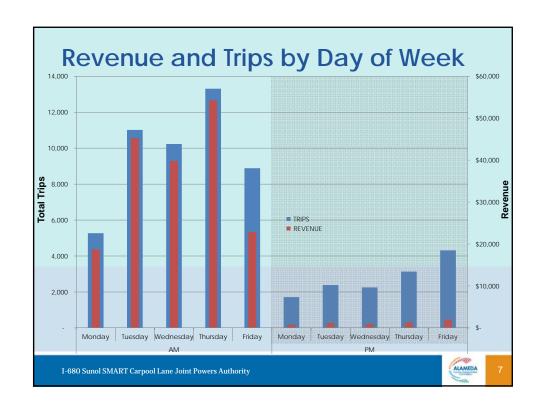

## Express Lane May 2014 Highlights

• Since 2010: 1.94 million solo drivers

• Average Speed: >65 MPH

• Average Work Week Trips: Steadily increase

• Max GP Comparison: >24 MPH

• Toll Paying Users: >2,977 (avg. daily)

## Express Lane June 2014 Highlights

• Since 2010: 2+ million solo drivers

• Average Speed: >65 MPH

• Average Work Week Trips: Steadily increase

• Max GP Comparison: >16 MPH

• Toll Paying Users: >2,927 (avg. daily)