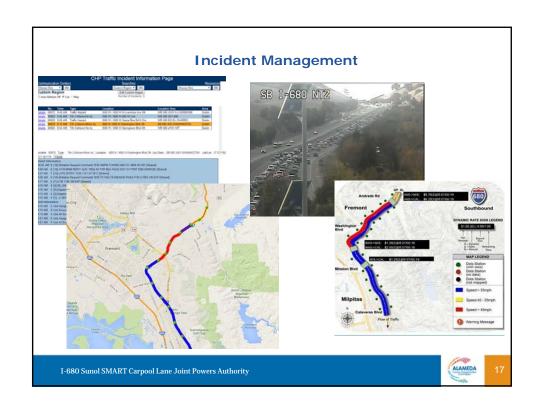

\ Powers\ Authority$ 



2













## Express Lane June 2014 Highlights

• Since 2010: 2+ million solo drivers

• Average Speed: >65 MPH

• Average Work Week Trips: Steadily increase

• Max GP Comparison: >16 MPH

• Toll Paying Users: >2,927 (avg. daily)

• Monthly Revenue: >\$137,000

• >77% Repeat Customer → >92% Revenue



 $I-680\ Sunol\ SMART\ Carpool\ Lane\ Joint\ Powers\ Authority$ 



Year Over Year Comparison by Month June June 2013 2014 16% Users 2,531vehicles 2,927vehicles **Average Daily Toll Paying Trips** \$4,813 **Average Daily Toll Revenue** \$6,558 \$1.90 **Average Toll Rate** \$2.24 Average Peak Period Toll Rate M-F 5AM to 11AM \$2.42 \$2.86 Average Peak Period Toll Rate M-Th 5AM to 9AM \$2.45 \$3.00 I-680 Sunol SMART Carpool Lane Joint Powers Authority