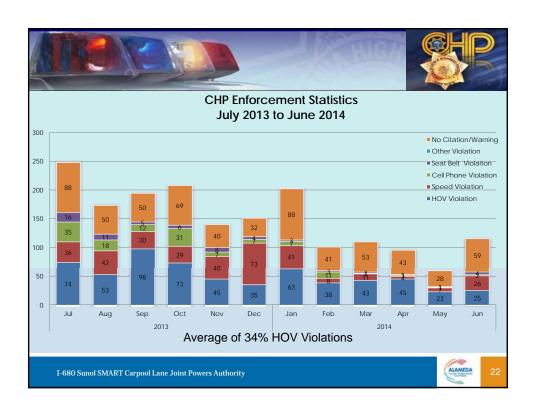

Authority$ 



2













## Express Lane June 2014 Highlights

• Since 2010: 2+ million solo drivers

• Average Speed: >65 MPH

• Average Work Week Trips: Steadily increase

• Max GP Comparison: >16 MPH

• Toll Paying Users: >2,927 (avg. daily)

• Monthly Revenue: >\$137,000

• >77% Repeat Customer → >92% Revenue



 $I-680\ Sunol\ SMART\ Carpool\ Lane\ Joint\ Powers\ Authority$ 



Year Over Year Comparison by Month June June 2013 2014 16% Users 2,531vehicles 2,927vehicles **Average Daily Toll Paying Trips** \$4,813 **Average Daily Toll Revenue** \$6,558 \$1.90 **Average Toll Rate** \$2.24 Average Peak Period Toll Rate M-F 5AM to 11AM \$2.42 \$2.86 Average Peak Period Toll Rate M-Th 5AM to 9AM \$2.45 \$3.00 I-680 Sunol SMART Carpool Lane Joint Powers Authority