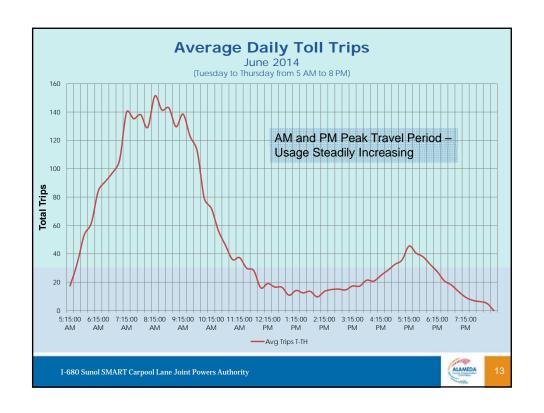

## Express Lane June 2014 Highlights

• Since 2010: 2+ million solo drivers

• Average Speed: >65 MPH

• Average Work Week Trips: Steadily increase

• Max GP Comparison: >16 MPH

• Toll Paying Users: >2,927 (avg. daily)