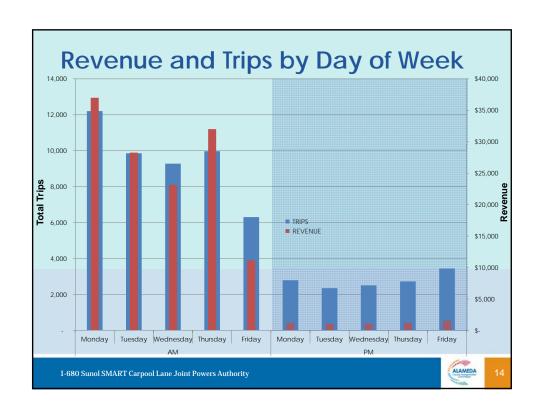

Joint\ Powers\ Authority$ 



2













## Express Lane June 2014 Highlights

• Since 2010: 2+ million solo drivers

• Average Speed: >65 MPH

• Average Work Week Trips: Steadily increase

• Max GP Comparison: >16 MPH

• Toll Paying Users: >2,927 (avg. daily)

• Monthly Revenue: >\$137,000

• >77% Repeat Customer → >92% Revenue



 $I-680\ Sunol\ SMART\ Carpool\ Lane\ Joint\ Powers\ Authority$ 



Year Over Year Comparison by Month June June 2013 2014 16% Users 2,531vehicles 2,927vehicles **Average Daily Toll Paying Trips** \$4,813 **Average Daily Toll Revenue** \$6,558 \$1.90 **Average Toll Rate** \$2.24 Average Peak Period Toll Rate M-F 5AM to 11AM \$2.42 \$2.86 Average Peak Period Toll Rate M-Th 5AM to 9AM \$2.45 \$3.00 I-680 Sunol SMART Carpool Lane Joint Powers Authority