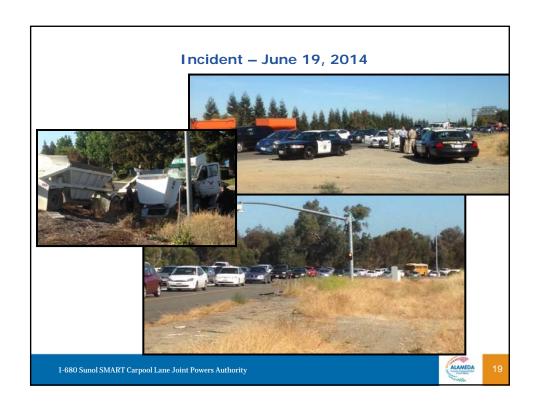

wers\ Authority$ 



2













## Express Lane June 2014 Highlights

• Since 2010: 2+ million solo drivers

• Average Speed: >65 MPH

• Average Work Week Trips: Steadily increase

• Max GP Comparison: >16 MPH

• Toll Paying Users: >2,927 (avg. daily)

• Monthly Revenue: >\$137,000

• >77% Repeat Customer → >92% Revenue



 $I-680\ Sunol\ SMART\ Carpool\ Lane\ Joint\ Powers\ Authority$ 



Year Over Year Comparison by Month June June 2013 2014 16% Users 2,531vehicles 2,927vehicles **Average Daily Toll Paying Trips** \$4,813 **Average Daily Toll Revenue** \$6,558 \$1.90 **Average Toll Rate** \$2.24 Average Peak Period Toll Rate M-F 5AM to 11AM \$2.42 \$2.86 Average Peak Period Toll Rate M-Th 5AM to 9AM \$2.45 \$3.00 I-680 Sunol SMART Carpool Lane Joint Powers Authority