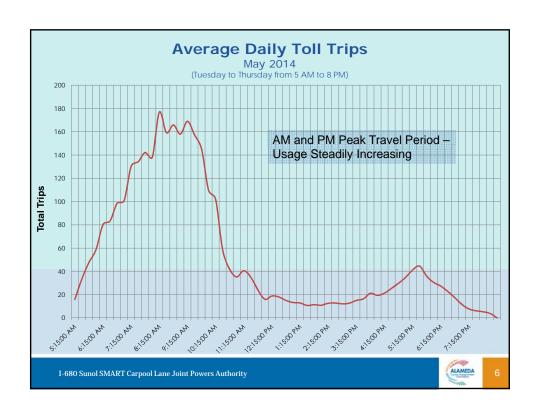

## Express Lane May 2014 Highlights

• Since 2010: 1.94 million solo drivers

• Average Speed: >65 MPH

• Average Work Week Trips: Steadily increase

• Max GP Comparison: >24 MPH

• Toll Paying Users: >2,977 (avg. daily)

## Express Lane June 2014 Highlights

• Since 2010: 2+ million solo drivers

• Average Speed: >65 MPH

• Average Work Week Trips: Steadily increase

• Max GP Comparison: >16 MPH

• Toll Paying Users: >2,927 (avg. daily)