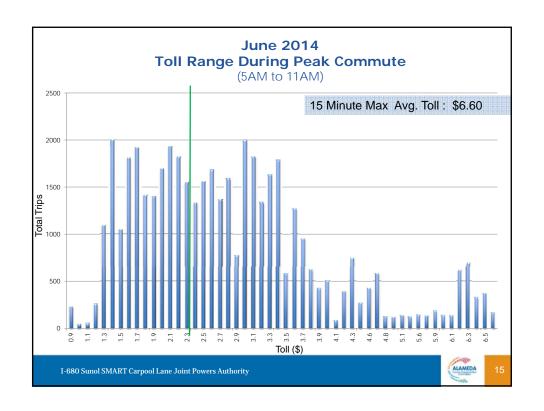

oint\ Powers\ Authority$ 



2













## Express Lane June 2014 Highlights

• Since 2010: 2+ million solo drivers

• Average Speed: >65 MPH

• Average Work Week Trips: Steadily increase

• Max GP Comparison: >16 MPH

• Toll Paying Users: >2,927 (avg. daily)

• Monthly Revenue: >\$137,000

• >77% Repeat Customer → >92% Revenue



 $I-680\ Sunol\ SMART\ Carpool\ Lane\ Joint\ Powers\ Authority$ 



Year Over Year Comparison by Month June June 2013 2014 16% Users 2,531vehicles 2,927vehicles **Average Daily Toll Paying Trips** \$4,813 **Average Daily Toll Revenue** \$6,558 \$1.90 **Average Toll Rate** \$2.24 Average Peak Period Toll Rate M-F 5AM to 11AM \$2.42 \$2.86 Average Peak Period Toll Rate M-Th 5AM to 9AM \$2.45 \$3.00 I-680 Sunol SMART Carpool Lane Joint Powers Authority