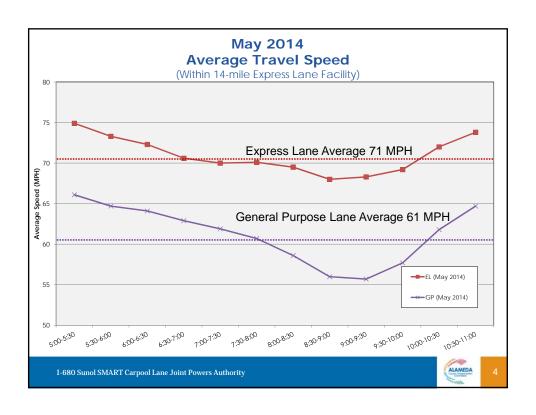

## Express Lane May 2014 Highlights

• Since 2010: 1.94 million solo drivers

• Average Speed: >65 MPH

• Average Work Week Trips: Steadily increase

• Max GP Comparison: >24 MPH

• Toll Paying Users: >2,977 (avg. daily)