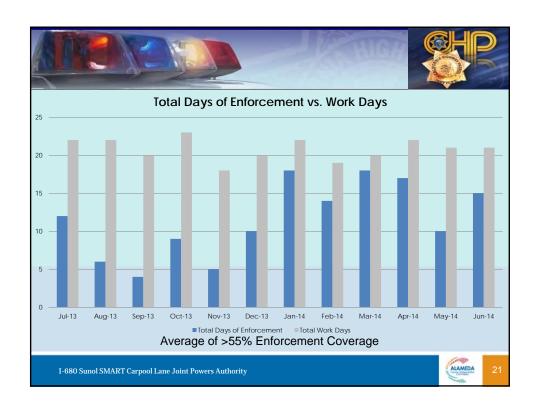

\ Authority$ 



2













## Express Lane June 2014 Highlights

• Since 2010: 2+ million solo drivers

• Average Speed: >65 MPH

• Average Work Week Trips: Steadily increase

• Max GP Comparison: >16 MPH

• Toll Paying Users: >2,927 (avg. daily)

• Monthly Revenue: >\$137,000

• >77% Repeat Customer → >92% Revenue



 $I-680\ Sunol\ SMART\ Carpool\ Lane\ Joint\ Powers\ Authority$ 



Year Over Year Comparison by Month June June 2013 2014 16% Users 2,531vehicles 2,927vehicles **Average Daily Toll Paying Trips** \$4,813 **Average Daily Toll Revenue** \$6,558 \$1.90 **Average Toll Rate** \$2.24 Average Peak Period Toll Rate M-F 5AM to 11AM \$2.42 \$2.86 Average Peak Period Toll Rate M-Th 5AM to 9AM \$2.45 \$3.00 I-680 Sunol SMART Carpool Lane Joint Powers Authority