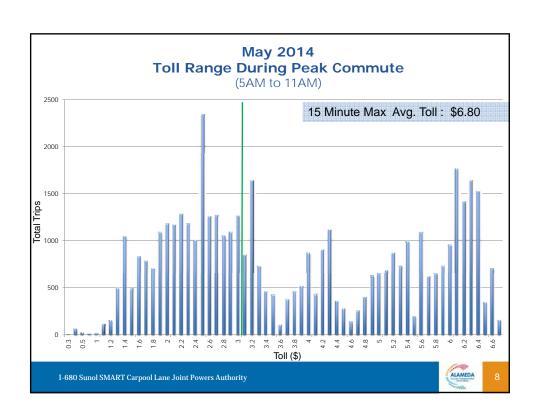

## Express Lane May 2014 Highlights

• Since 2010: 1.94 million solo drivers

• Average Speed: >65 MPH

• Average Work Week Trips: Steadily increase

• Max GP Comparison: >24 MPH

• Toll Paying Users: >2,977 (avg. daily)



• >76% Repeat Customer → >92% Revenue



 $I-680\ Sunol\ SMART\ Carpool\ Lane\ Joint\ Powers\ Authority$ 



2













## Express Lane June 2014 Highlights

• Since 2010: 2+ million solo drivers

• Average Speed: >65 MPH

• Average Work Week Trips: Steadily increase

• Max GP Comparison: >16 MPH

• Toll Paying Users: >2,927 (avg. daily)

• Monthly Revenue: >\$137,000

• >77% Repeat Customer → >92% Revenue



 $I-680\ Sunol\ SMART\ Carpool\ Lane\ Joint\ Powers\ Authority$ 



Year Over Year Comparison by Month June June 2013 2014 16% Users 2,531vehicles 2,927vehicles **Average Daily Toll Paying Trips** \$4,813 **Average Daily Toll Revenue** \$6,558 \$1.90 **Average Toll Rate** \$2.24 Average Peak Period Toll Rate M-F 5AM to 11AM \$2.42 \$2.86 Average Peak Period Toll Rate M-Th 5AM to 9AM \$2.45 \$3.00 I-680 Sunol SMART Carpool Lane Joint Powers Authority