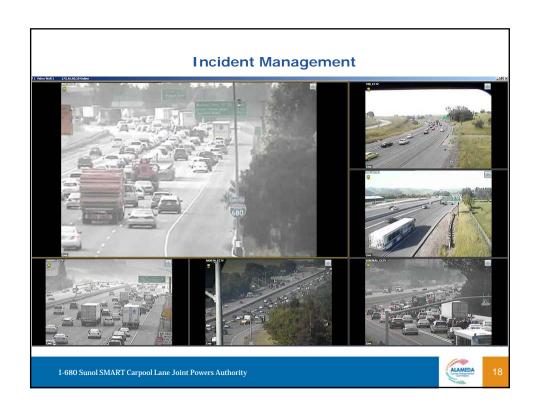

Powers\ Authority$ 



2













## Express Lane June 2014 Highlights

• Since 2010: 2+ million solo drivers

• Average Speed: >65 MPH

• Average Work Week Trips: Steadily increase

• Max GP Comparison: >16 MPH

• Toll Paying Users: >2,927 (avg. daily)

• Monthly Revenue: >\$137,000

• >77% Repeat Customer → >92% Revenue



 $I-680\ Sunol\ SMART\ Carpool\ Lane\ Joint\ Powers\ Authority$ 



Year Over Year Comparison by Month June June 2013 2014 16% Users 2,531vehicles 2,927vehicles **Average Daily Toll Paying Trips** \$4,813 **Average Daily Toll Revenue** \$6,558 \$1.90 **Average Toll Rate** \$2.24 Average Peak Period Toll Rate M-F 5AM to 11AM \$2.42 \$2.86 Average Peak Period Toll Rate M-Th 5AM to 9AM \$2.45 \$3.00 I-680 Sunol SMART Carpool Lane Joint Powers Authority