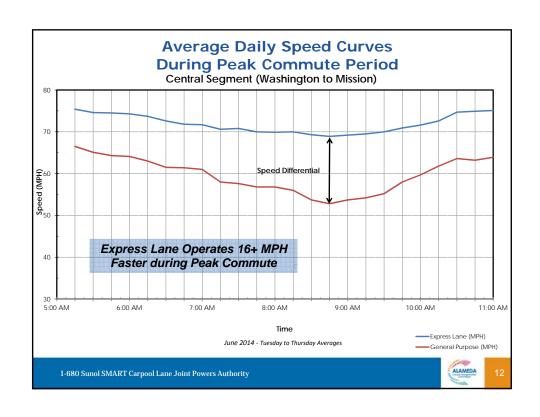

## Express Lane June 2014 Highlights

• Since 2010: 2+ million solo drivers

• Average Speed: >65 MPH

• Average Work Week Trips: Steadily increase

• Max GP Comparison: >16 MPH

• Toll Paying Users: >2,927 (avg. daily)