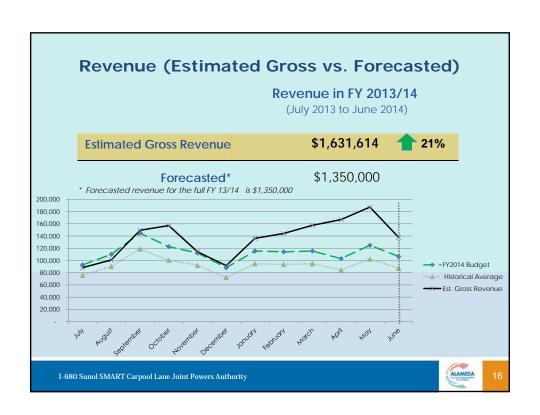

nt\ Powers\ Authority$ 



2













## Express Lane June 2014 Highlights

• Since 2010: 2+ million solo drivers

• Average Speed: >65 MPH

• Average Work Week Trips: Steadily increase

• Max GP Comparison: >16 MPH

• Toll Paying Users: >2,927 (avg. daily)

• Monthly Revenue: >\$137,000

• >77% Repeat Customer → >92% Revenue



 $I-680\ Sunol\ SMART\ Carpool\ Lane\ Joint\ Powers\ Authority$ 



Year Over Year Comparison by Month June June 2013 2014 16% Users 2,531vehicles 2,927vehicles **Average Daily Toll Paying Trips** \$4,813 **Average Daily Toll Revenue** \$6,558 \$1.90 **Average Toll Rate** \$2.24 Average Peak Period Toll Rate M-F 5AM to 11AM \$2.42 \$2.86 Average Peak Period Toll Rate M-Th 5AM to 9AM \$2.45 \$3.00 I-680 Sunol SMART Carpool Lane Joint Powers Authority