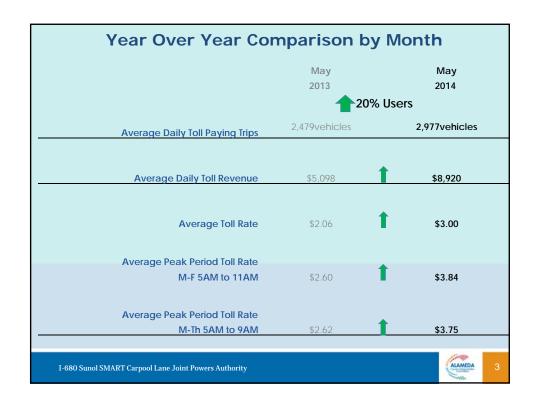

## Express Lane May 2014 Highlights

• Since 2010: 1.94 million solo drivers

• Average Speed: >65 MPH

• Average Work Week Trips: Steadily increase

• Max GP Comparison: >24 MPH

• Toll Paying Users: >2,977 (avg. daily)

• >76% Repeat Customer → >92% Revenue

 $I-680\ Sunol\ SMART\ Carpool\ Lane\ Joint\ Powers\ Authority$ 

2