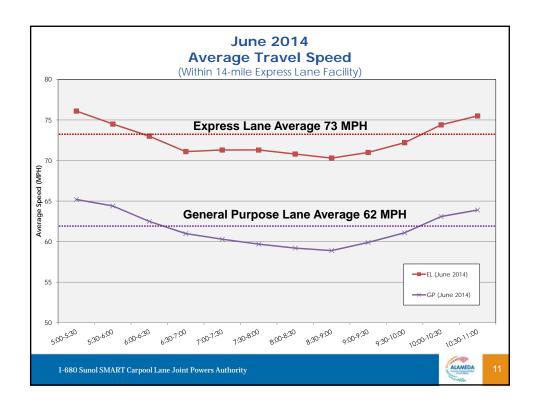

## Express Lane June 2014 Highlights

• Since 2010: 2+ million solo drivers

• Average Speed: >65 MPH

• Average Work Week Trips: Steadily increase

• Max GP Comparison: >16 MPH

• Toll Paying Users: >2,927 (avg. daily)