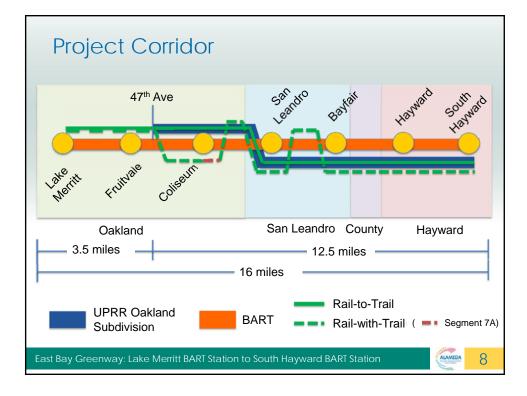

| CEQA                                          | NEPA         |
| Lead Agency                                                                                                      | Alameda CTC                                   | Caltrans     |
| Type of<br>Environmental<br>Document                                                                             | IS/MND                                        | CE           |
| CEQA: California Environr<br>NEPA: National Environm<br>IS/MND: Initial Study/Mitig<br>CE: Categorical Exclusion | ental Policy Act<br>ated Negative Declaration |              |
| eenway: Lake Merritt BAI                                                                                         | RT Station to South Hayward                   | BART Station |