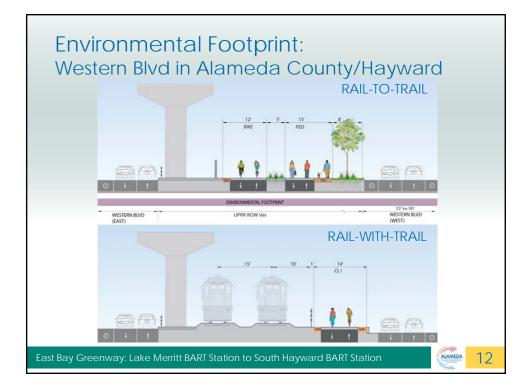

CEQA                                          | NEPA         |
| Lead Agency                                                                                                      | Alameda CTC                                   | Caltrans     |
| Type of<br>Environmental<br>Document                                                                             | IS/MND                                        | CE           |
| CEQA: California Environr<br>NEPA: National Environm<br>IS/MND: Initial Study/Mitig<br>CE: Categorical Exclusion | ental Policy Act<br>ated Negative Declaration |              |
| eenway: Lake Merritt BAI                                                                                         | RT Station to South Hayward                   | BART Station |