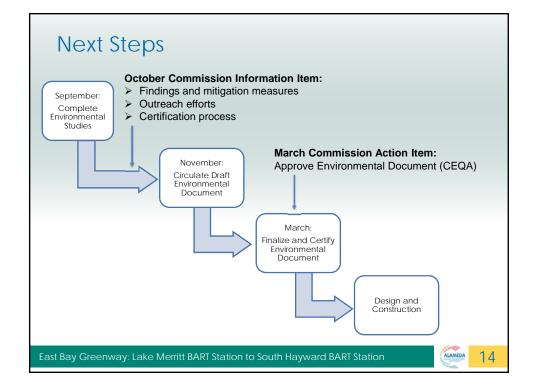

| NEPA         |
| Lead Agency                                                                                                      | Alameda CTC                                   | Caltrans     |
| Type of<br>Environmental<br>Document                                                                             | IS/MND                                        | CE           |
| CEQA: California Environr<br>NEPA: National Environm<br>IS/MND: Initial Study/Mitig<br>CE: Categorical Exclusion | ental Policy Act<br>ated Negative Declaration |              |
| eenway: Lake Merritt BAI                                                                                         | RT Station to South Hayward                   | BART Station |