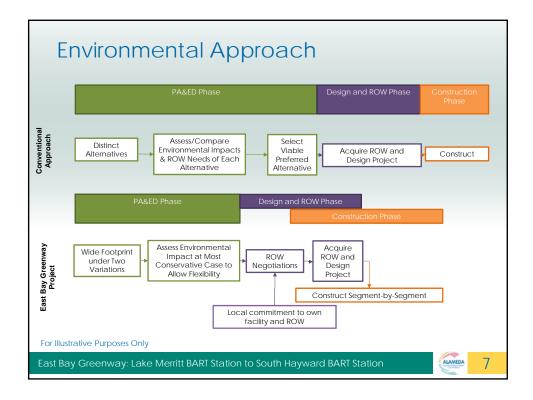

| CEQA                                          | NEPA         |
| Lead Agency                                                                                                      | Alameda CTC                                   | Caltrans     |
| Type of<br>Environmental<br>Document                                                                             | IS/MND                                        | CE           |
| CEQA: California Environr<br>NEPA: National Environm<br>IS/MND: Initial Study/Mitig<br>CE: Categorical Exclusion | ental Policy Act<br>ated Negative Declaration |              |
| eenway: Lake Merritt BAI                                                                                         | RT Station to South Hayward                   | BART Station |