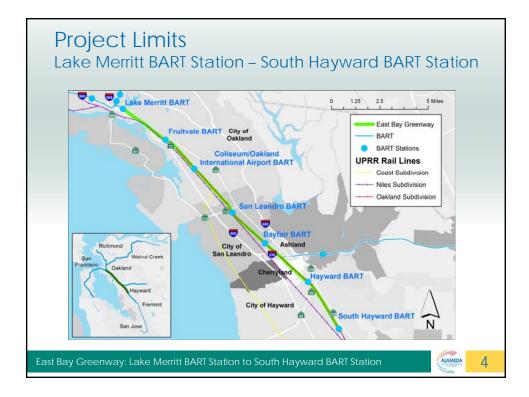

| CEQA                                          | NEPA         |
| Lead Agency                                                                                                      | Alameda CTC                                   | Caltrans     |
| Type of<br>Environmental<br>Document                                                                             | IS/MND                                        | CE           |
| CEQA: California Environr<br>NEPA: National Environm<br>IS/MND: Initial Study/Mitig<br>CE: Categorical Exclusion | ental Policy Act<br>ated Negative Declaration |              |
| eenway: Lake Merritt BAI                                                                                         | RT Station to South Hayward                   | BART Station |