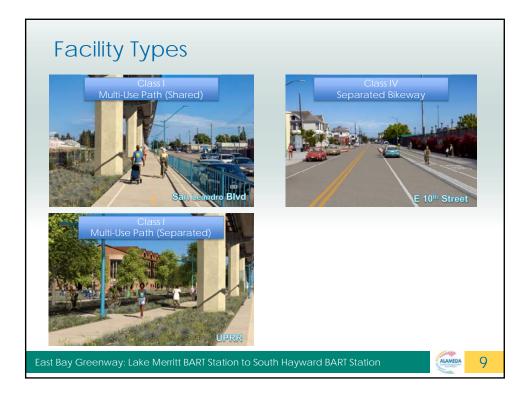

| CEQA                                          | NEPA         |
| Lead Agency                                                                                                      | Alameda CTC                                   | Caltrans     |
| Type of<br>Environmental<br>Document                                                                             | IS/MND                                        | CE           |
| CEQA: California Environr<br>NEPA: National Environm<br>IS/MND: Initial Study/Mitig<br>CE: Categorical Exclusion | ental Policy Act<br>ated Negative Declaration |              |
| eenway: Lake Merritt BAI                                                                                         | RT Station to South Hayward                   | BART Station |