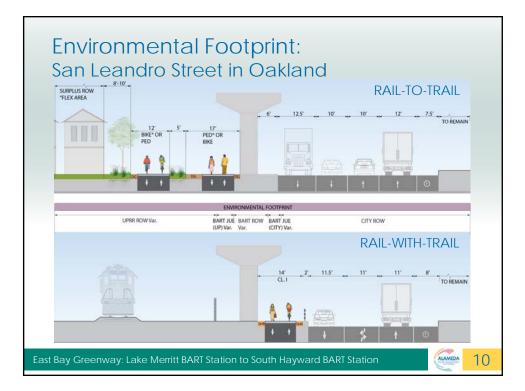

| CEQA                                          | NEPA         |
| Lead Agency                                                                                                      | Alameda CTC                                   | Caltrans     |
| Type of<br>Environmental<br>Document                                                                             | IS/MND                                        | CE           |
| CEQA: California Environr<br>NEPA: National Environm<br>IS/MND: Initial Study/Mitig<br>CE: Categorical Exclusion | ental Policy Act<br>ated Negative Declaration |              |
| eenway: Lake Merritt BAI                                                                                         | RT Station to South Hayward                   | BART Station |