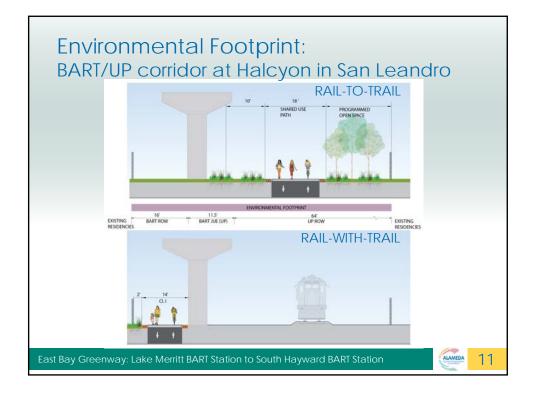

| CEQA                                          | NEPA         |
| Lead Agency                                                                                                      | Alameda CTC                                   | Caltrans     |
| Type of<br>Environmental<br>Document                                                                             | IS/MND                                        | CE           |
| CEQA: California Environr<br>NEPA: National Environm<br>IS/MND: Initial Study/Mitig<br>CE: Categorical Exclusion | ental Policy Act<br>ated Negative Declaration |              |
| eenway: Lake Merritt BAI                                                                                         | RT Station to South Hayward                   | BART Station |