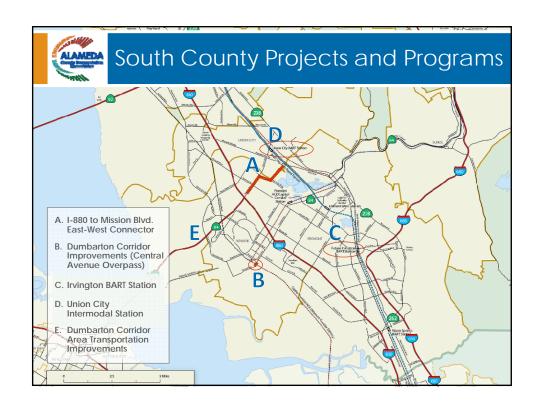

## 2014 Transportation Expenditure Plan (TEP) Language

Dumbarton Corridor Area Transportation Improvement projects will support express bus services in the Dumbarton Corridor connecting southern Alameda County and the Peninsula. The projects will also support transit oriented development and priority development areas, and improve local streets and bicycle and pedestrian infrastructure within the cities of Fremont, Newark and Union City.



## South County Leadership Forum

Goals and objectives of the forum are to determine the process and/or principles to:

- Discuss and identify funding options for named capital projects
- 2) Identify and prioritize projects within the Dumbarton Corridor Area