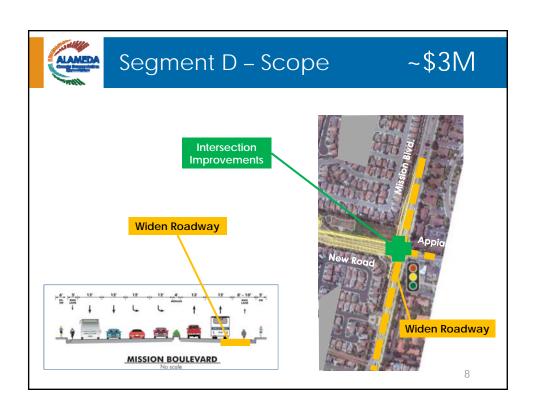

## 2014 Transportation Expenditure Plan (TEP) Language

Dumbarton Corridor Area Transportation Improvement projects will support express bus services in the Dumbarton Corridor connecting southern Alameda County and the Peninsula. The projects will also support transit oriented development and priority development areas, and improve local streets and bicycle and pedestrian infrastructure within the cities of Fremont, Newark and Union City.



## South County Leadership Forum

Goals and objectives of the forum are to determine the process and/or principles to:

- Discuss and identify funding options for named capital projects
- 2) Identify and prioritize projects within the Dumbarton Corridor Area