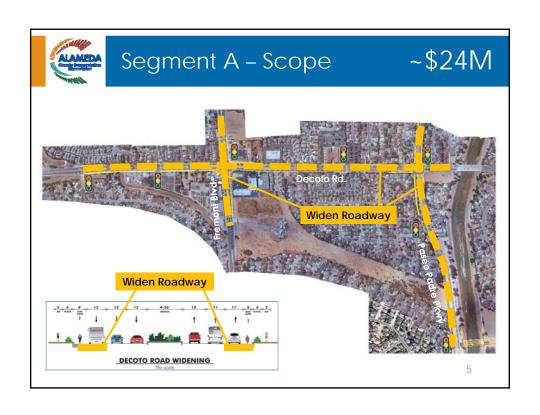

## 2014 Transportation Expenditure Plan (TEP) Language

Dumbarton Corridor Area Transportation Improvement projects will support express bus services in the Dumbarton Corridor connecting southern Alameda County and the Peninsula. The projects will also support transit oriented development and priority development areas, and improve local streets and bicycle and pedestrian infrastructure within the cities of Fremont, Newark and Union City.



## South County Leadership Forum

Goals and objectives of the forum are to determine the process and/or principles to:

- Discuss and identify funding options for named capital projects
- 2) Identify and prioritize projects within the Dumbarton Corridor Area