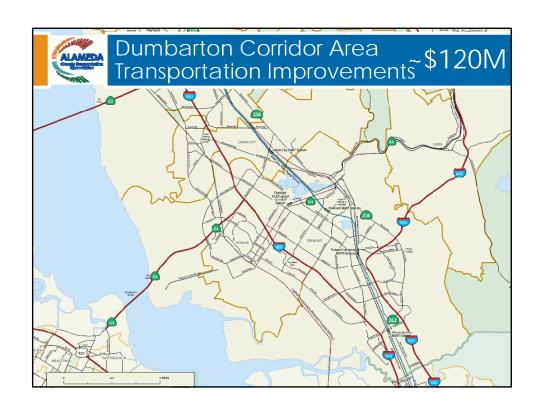

## 2014 Transportation Expenditure Plan (TEP) Language

Dumbarton Corridor Area Transportation Improvement projects will support express bus services in the Dumbarton Corridor connecting southern Alameda County and the Peninsula. The projects will also support transit oriented development and priority development areas, and improve local streets and bicycle and pedestrian infrastructure within the cities of Fremont, Newark and Union City.