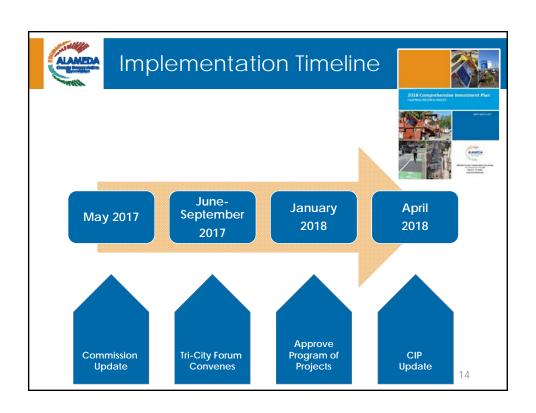

## South County Leadership Forum

Goals and objectives of the forum are to determine the process and/or principles to:

- Discuss and identify funding options for named capital projects
- 2) Identify and prioritize projects within the Dumbarton Corridor Area