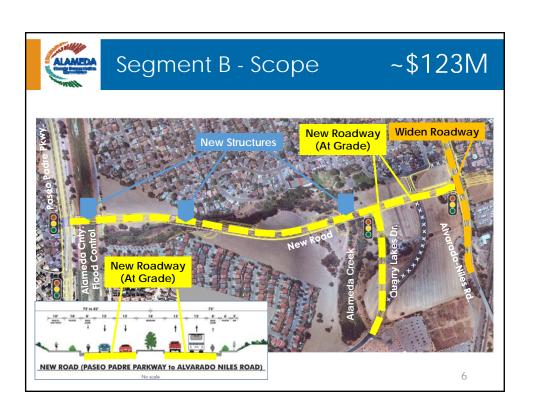

## 2014 Transportation Expenditure Plan (TEP) Language

Dumbarton Corridor Area Transportation Improvement projects will support express bus services in the Dumbarton Corridor connecting southern Alameda County and the Peninsula. The projects will also support transit oriented development and priority development areas, and improve local streets and bicycle and pedestrian infrastructure within the cities of Fremont, Newark and Union City.



## South County Leadership Forum

Goals and objectives of the forum are to determine the process and/or principles to:

- Discuss and identify funding options for named capital projects
- 2) Identify and prioritize projects within the Dumbarton Corridor Area