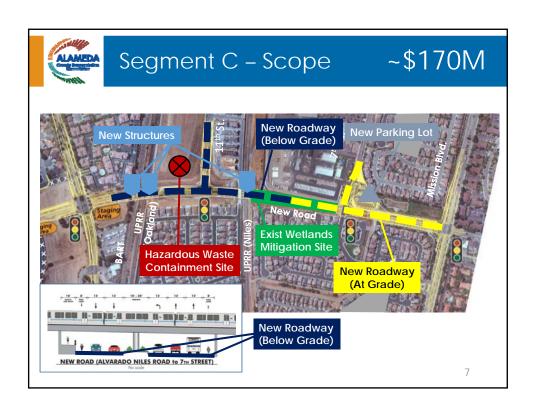

## 2014 Transportation Expenditure Plan (TEP) Language

Dumbarton Corridor Area Transportation Improvement projects will support express bus services in the Dumbarton Corridor connecting southern Alameda County and the Peninsula. The projects will also support transit oriented development and priority development areas, and improve local streets and bicycle and pedestrian infrastructure within the cities of Fremont, Newark and Union City.



## South County Leadership Forum

Goals and objectives of the forum are to determine the process and/or principles to:

- Discuss and identify funding options for named capital projects
- 2) Identify and prioritize projects within the Dumbarton Corridor Area