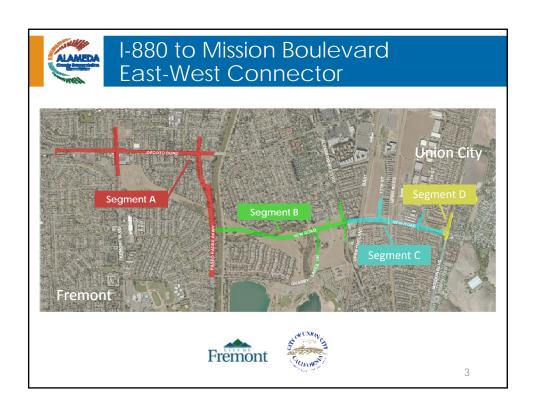

## 2014 Transportation Expenditure Plan (TEP) Language

Dumbarton Corridor Area Transportation Improvement projects will support express bus services in the Dumbarton Corridor connecting southern Alameda County and the Peninsula. The projects will also support transit oriented development and priority development areas, and improve local streets and bicycle and pedestrian infrastructure within the cities of Fremont, Newark and Union City.



## South County Leadership Forum

Goals and objectives of the forum are to determine the process and/or principles to:

- Discuss and identify funding options for named capital projects
- 2) Identify and prioritize projects within the Dumbarton Corridor Area