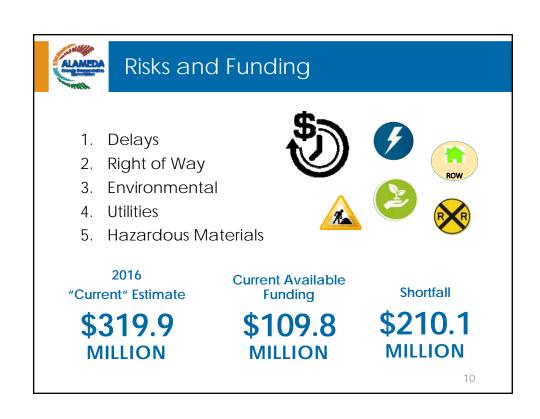

## 2014 Transportation Expenditure Plan (TEP) Language

Dumbarton Corridor Area Transportation Improvement projects will support express bus services in the Dumbarton Corridor connecting southern Alameda County and the Peninsula. The projects will also support transit oriented development and priority development areas, and improve local streets and bicycle and pedestrian infrastructure within the cities of Fremont, Newark and Union City.



## South County Leadership Forum

Goals and objectives of the forum are to determine the process and/or principles to:

- Discuss and identify funding options for named capital projects
- 2) Identify and prioritize projects within the Dumbarton Corridor Area