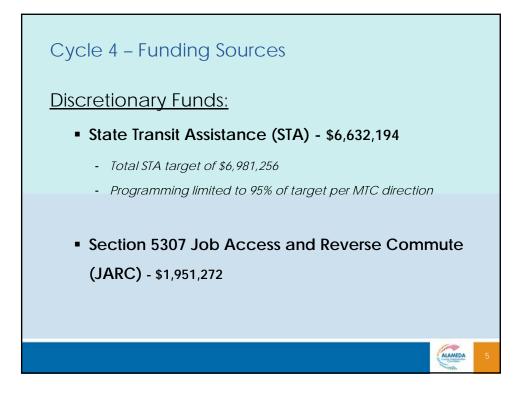

## Program Recommendation – Discretionary Funds (STA and JARC)

| SIASIAJARC<br>Total Lifeline \$RankSponsorProject/ProgramFunding<br>Request\$6,632,194\$1,951,272Recommended1AC. TransitPreservation of Existing<br>Services<br>in Communities of Concern\$5,000,000\$3,583,129\$1,416,871\$5,000,0002Oakland Public<br>Ubrary, City of<br>OaklandA. Quicker, Safer Trip to the<br>Ithrary to Promote Literacy\$249,813\$249,813\$249,813\$\$249,8133Alameda County<br>Fublic WorksAshland and Cherryland<br>Transit Access<br>Communities of Concern\$450,000\$450,000\$\$450,0004AC. TransitAdditional Preservation of<br>Existing Services in<br>Communities of Concern\$3,583,466\$1,740,785\$1,740,7855AVTAWHEELS Route 14<br>Operating Assistance\$517,500\$388,467\$129,033\$517,5006City of Oakland<br>Roudey Shuttle\$1,216,105-\$405,368\$405,3687Union City Transit, Operation Support for<br>Route 2\$681,000\$220,000\$220,000\$220,0007Union City Transit, Operations Support for<br>Route 2\$681,000\$220,000\$1,951,272\$8,583,466 | Proposed Final Program for Cycle 4: |                  |                      | Funding Recommendation<br>(by fund source) |                    |                     |             |
|------------------------------------------------------------------------------------------------------------------------------------------------------------------------------------------------------------------------------------------------------------------------------------------------------------------------------------------------------------------------------------------------------------------------------------------------------------------------------------------------------------------------------------------------------------------------------------------------------------------------------------------------------------------------------------------------------------------------------------------------------------------------------------------------------------------------------------------------------------------------------------------------------------------------------------------------------------------------------------|-------------------------------------|------------------|----------------------|--------------------------------------------|--------------------|---------------------|-------------|
| 1AC TransitServices<br>in Communities of Concern\$5,000,000\$3,583,129\$1,416,871\$5,000,0002Oakland Public<br>Ubrary, City of<br>Oakland Public<br>                                                                                                                                                                                                                                                                                                                                                                                                                                                                                                                                                                                                                                                                                                                                                                                                                               | Rank                                | Sponsor          | Project/Program      |                                            | STA<br>\$6,632,194 | JARC<br>\$1,951,272 |             |
| 2   Ubrary, City of<br>Oakland   A Cucker, Safer Imp to the<br>Javary to Promote Literacy   \$249,813   \$249,813   \$249,813   \$249,813     3   Alameda County<br>Public Works   Ashland and Cherryland<br>Improvements   \$450,000   \$450,000   \$450,000   \$450,000     4   AC Transit   Additional Preservation of<br>Existing Services in<br>Communities of Concern   \$3,583,466   \$1,740,785   \$1,740,785     5   LAVTA   WHEELS Route 14<br>Operating Assistance<br>Broadway Shuttle   \$517,500   \$388,467   \$129,033   \$517,500     6   City of Oakland<br>Broadway Shuttle   \$1,216,105   -   \$405,368   \$405,368     7   Union City Transit,<br>City of Union City<br>Route 2   \$681,000   \$220,000   -   \$220,000                                                                                                                                                                                                                                       | 1                                   | AC Transit       | Services             | \$5,000,000                                | \$3,583,129        | \$1,416,871         | \$5,000,000 |
| 3 Alameda County<br>Public Works Transit Access<br>Improvements \$450,000 \$450,000 • \$450,000   4 AC Transit Additional Preservation of<br>Communities of Concern \$3,583,466 \$1,740,785 • \$1,740,785   5 LAVTA WHEELS Route 14<br>Operating Assistance<br>6 \$517,500 \$388,467 \$129,033 \$517,500   6 City of Oakland<br>Croadway Shuttle \$1,216,105 - \$405,368 \$405,368   7 Union City Transit,<br>City of Union City<br>City of Union City<br>City of Union City<br>Route 2 \$681,000 \$220,000 • \$220,000                                                                                                                                                                                                                                                                                                                                                                                                                                                            | 2                                   | Library, City of |                      | \$249,813                                  | \$249,813          |                     | \$249,813   |
| 4 AC Transit Existing Services in<br>Communities of Concern \$3,583,466 \$1,740,785  \$1,740,785   5 LAVTA WHEELS Route 14<br>Operating Assistance \$517,500 \$388,467 \$129,033 \$517,500   6 City of Oakland<br>Broadway Shuttle \$1,216,105  \$405,368 \$405,368   7 Union City Transit,<br>City of Union City<br>Route 2 \$681,000 \$220,000  \$220,000                                                                                                                                                                                                                                                                                                                                                                                                                                                                                                                                                                                                                        | 3                                   |                  | Transit Access       | \$450,000                                  | \$450,000          |                     | \$450,000   |
| 5     LAVIA     Operating Asstance     \$517,500     \$388,467     \$129,033     \$517,500       6     City of Oakland<br>Roadway Shuttle     \$1,216,105     \$405,368     \$405,368     \$405,368       7     Union City Transit,<br>City of Union City<br>Route 2     \$681,000     \$220,000     \$220,000     \$220,000                                                                                                                                                                                                                                                                                                                                                                                                                                                                                                                                                                                                                                                       | 4                                   | AC Transit       | Existing Services in | \$3,583,466                                | \$1,740,785        |                     | \$1,740,785 |
| 6 City of Oakland<br>Broadway Shuttle \$1,216,105 \$405,368 \$405,368   7 Union City Transit, Operations Support for<br>City of Union City Route 2 \$681,000 \$220,000 \$220,000                                                                                                                                                                                                                                                                                                                                                                                                                                                                                                                                                                                                                                                                                                                                                                                                   | 5                                   | LAVTA            |                      | \$517,500                                  | \$388,467          | \$129,033           | \$517,500   |
| 7 City of Union City Route 2 5081,000 \$220,000 - \$220,000                                                                                                                                                                                                                                                                                                                                                                                                                                                                                                                                                                                                                                                                                                                                                                                                                                                                                                                        | 6                                   | City of Oakland  |                      | \$1,216,105                                |                    | \$405,368           | \$405,368   |
| Total Recommended \$11,697,884 \$6,632,194 \$1,951,272 \$8,583,466                                                                                                                                                                                                                                                                                                                                                                                                                                                                                                                                                                                                                                                                                                                                                                                                                                                                                                                 | 7                                   |                  |                      | \$681,000                                  | \$220,000          |                     | \$220,000   |
|                                                                                                                                                                                                                                                                                                                                                                                                                                                                                                                                                                                                                                                                                                                                                                                                                                                                                                                                                                                    |                                     | Total Rec        | ommended             | \$11,697,884                               | \$6,632,194        | \$1,951,272         | \$8,583,466 |
|                                                                                                                                                                                                                                                                                                                                                                                                                                                                                                                                                                                                                                                                                                                                                                                                                                                                                                                                                                                    |                                     |                  |                      |                                            |                    |                     |             |
|                                                                                                                                                                                                                                                                                                                                                                                                                                                                                                                                                                                                                                                                                                                                                                                                                                                                                                                                                                                    |                                     |                  |                      |                                            |                    |                     |             |