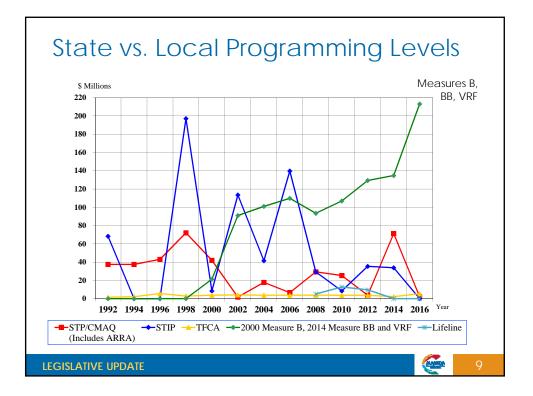

isco               | \$18.51    |  |
| San Mateo                   | \$18.51    |  |
| Santa Clara                 | \$40.39    |  |
| Solano                      | \$10.10    |  |
| Sonoma                      | \$13.46    |  |
| Bay Area Total <sup>2</sup> | \$168.30   |  |
| State Total                 | \$1,320.00 |  |

(interest

Source: Metropolitan Transportation Commission

Notes: 1) Based on STIP County Shares of Regional Transportation Improvement Program (RTIP): 2) Approx. \$52million in additional funding could be expected to come to the Bay Area from competitive, statewide Interregional Transportation Improvement Program (ITIP), which receives 25% of total STIP funds; 3) Dollars are in 2016 constant dollars and based on 2016 estimate of truck weight fees.

LEGISLATIVE UPDATE







| Contra Costa    | Measure X    | 30 years | 1/2 cent    | \$2.9B  |
|-----------------|--------------|----------|-------------|---------|
| Los Angeles     | Measure M    | No exp.  | 1 cent      | \$3B/yr |
| Placer          | Measure M    | 30 years | 1/2 cent    | \$1.6B  |
| Sacramento      | Measure B    | 30 years | 1/2 cent    | \$3.6B  |
| San Diego       | Measure A    | 40 years | 1/2 cent    | \$18.2B |
| San Luis Obispo | Measure J-16 | 9 years  | 1/2 cent    | \$225M  |
| Santa Cruz      | Measure D    | 30 years | 1/2 cent    | \$500M  |
| Stanislaus      | Measure L    | 25 years | 1/2 cent    | \$960M  |
| Ventura         | Measure AA   | 30 years | 1/2 cent    | \$3.3B  |
| Santa Clara     | Measure B    | 30 years | 1/2 cent    | \$6.5B  |
| Monterey        | Meas