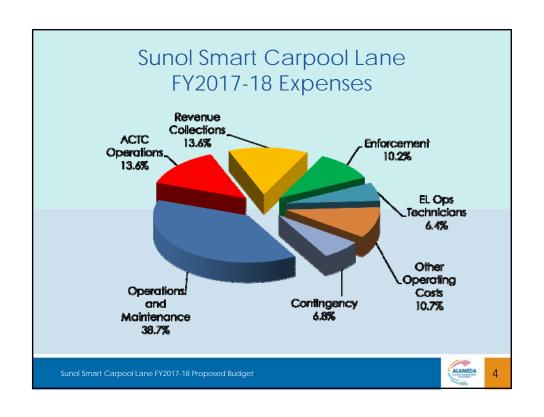

## Conclusion

- A sustainable Sunol Smart Carpool Lane FY2017-18 draft budget
- Staff recommends approval of the draft budget with the following fiscal impacts:
  - Provide resources of \$2,200.0 thousand
  - Authorize expenses of \$2,200.0 thousand
  - Overall decrease in net position of \$159.9 thousand
  - Projected ending unrestricted net position balance of \$1,234.0 thousand