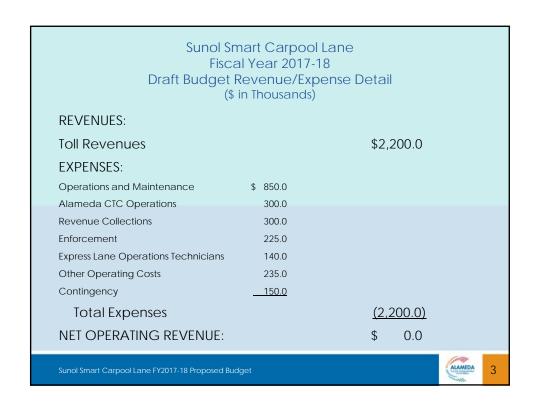

## Conclusion

- A sustainable Sunol Smart Carpool Lane FY2017-18 draft budget
- Staff recommends approval of the draft budget with the following fiscal impacts:
  - Provide resources of \$2,200.0 thousand
  - Authorize expenses of \$2,200.0 thousand
  - Overall decrease in net position of \$159.9 thousand
  - Projected ending unrestricted net position balance of \$1,234.0 thousand