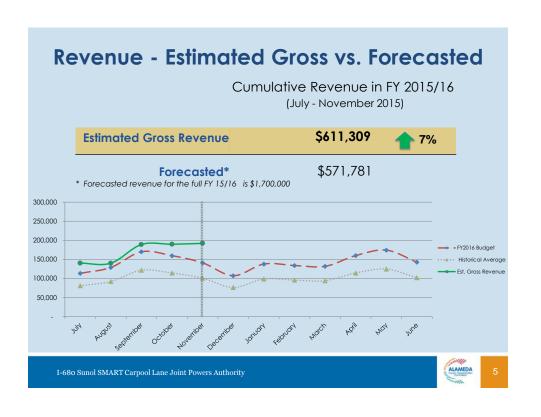

# I-680 SB Express Lane Monthly Operations November 2015 Update

A Presentation for the I-68o Sunol Smart Carpool Lane Joint Powers Authority (SSCLJPA) **January 11, 2016** 



### Average Daily HOV/EL Volume vs. Toll Trips November 2014 & 2015 Year over Year Comparison 10000 9000 8342 8000 7000 6000 ■ HOV/EL Volume 5000 ■ Toll Trips 3000 2644 2000 1000 2014 2015









## Clean Air Vehicles (CAV) Decals

### **Yellow Decals**

- Hybrid vehicles
- Program ended on July 1, 2011

#### **White Decals**

- Pure zero emission vehicles
- Unlimited number of stickers
- ❖ Initial expiration date was January 1, 2015
- Expiration date is extended to January 1, 2019 (per SB 266)

I-680 Sunol SMART Carpool Lane Joint Powers Authority



## Clean Air Vehicles (CAV) Decals

### Green Decals

- Partial zero emission vehicles
- ❖ Initially planned to issue 40,000 stickers (per AB 535)
- Subsequently, SB 853, AB 2013, AB 95, increased the #s by 15,000, each to a maximum of 85,000
- Expiration date is extended to January 1, 2019 (per SB 286)
- ❖ As of December 18, 2015, the limit has been reached!

ALAMEDA

-680 Sunol SMART Carpool Lane Joint Powers Authorit

## Clean