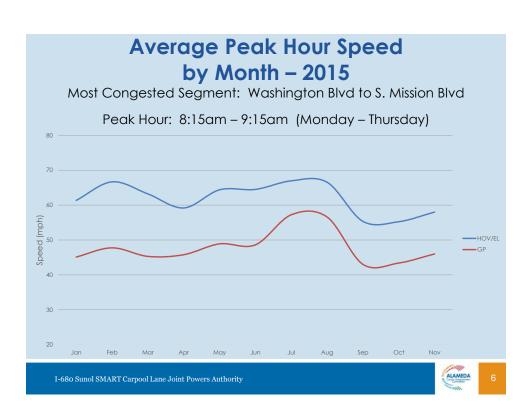

# I-680 SB Express Lane Monthly Operations November 2015 Update

A Presentation for the I-68o Sunol Smart Carpool Lane Joint Powers Authority (SSCLJPA) **January 11, 2016** 



### Average Daily HOV/EL Volume vs. Toll Trips November 2014 & 2015 Year over Year Comparison 10000 9000 8342 8000 7000 6000 ■ HOV/EL Volume 5000 ■ Toll Trips 3000 2644 2000 1000 2014 2015









## Clean Air Vehicles (CAV) Decals

### **Yellow Decals**

- Hybrid vehicles
- Program ended on July 1, 2011

#### **White Decals**

- Pure zero emission vehicles
- Unlimited number of stickers
- ❖ Initial expiration date was January 1, 2015
- Expiration date is extended to January 1, 2019 (per SB 266)

I-680 Sunol SMART Carpool Lane Joint Powers Authority



## Clean Air Vehicles (CAV) Decals

### Green Decals

- Partial zero emission vehicles
- ❖ Initially planned to issue 40,000 stickers (per AB 535)
- Subsequently, SB 853, AB 2013, AB 95, increased the #s by 15,000, each to a maximum of 85,000
- Expiration date is extended to January 1, 2019 (per SB 286)
- ❖ As of December 18, 2015, the limit has been reached!

ALAMEDA

-680 Sunol SMART Carpool Lane Joint Powers Authorit

## Clean Ai