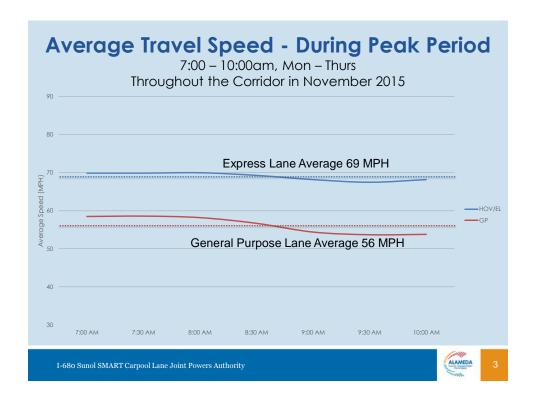

# I-680 SB Express Lane Monthly Operations November 2015 Update

A Presentation for the I-68o Sunol Smart Carpool Lane Joint Powers Authority (SSCLJPA) **January 11, 2016** 



### Average Daily HOV/EL Volume vs. Toll Trips November 2014 & 2015 Year over Year Comparison 10000 9000 8342 8000 7000 6000 ■ HOV/EL Volume 5000 ■ Toll Trips 3000 2644 2000 1000 2014 2015









## Clean Air Vehicles (CAV) Decals

### **Yellow Decals**

- Hybrid vehicles
- Program ended on July 1, 2011

#### **White Decals**

- Pure zero emission vehicles
- Unlimited number of stickers
- ❖ Initial expiration date was January 1, 2015
- Expiration date is extended to January 1, 2019 (per SB 266)

I-680 Sunol SMART Carpool Lane Joint Powers Authority



## Clean Air Vehicles (CAV) Decals

### Green Decals

- Partial zero emission vehicles
- ❖ Initially planned to issue 40,000 stickers (per AB 535)
- Subsequently, SB 853, AB 2013, AB 95, increased the #s by 15,000, each to a maximum of 85,000
- Expiration date is extended to January 1, 2019 (per SB 286)
- ❖ As of December 18, 2015, the limit has been reached!

ALAMEDA

-680 Sunol SMART Carpool Lane Joint Powers Authorit

## Cl