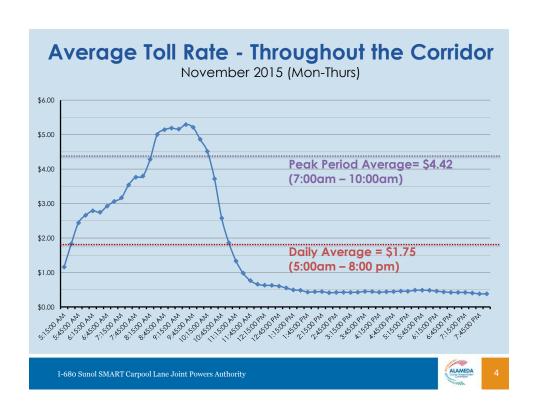

# I-680 SB Express Lane Monthly Operations November 2015 Update

A Presentation for the I-68o Sunol Smart Carpool Lane Joint Powers Authority (SSCLJPA) **January 11, 2016** 



### Average Daily HOV/EL Volume vs. Toll Trips November 2014 & 2015 Year over Year Comparison 10000 9000 8342 8000 7000 6000 ■ HOV/EL Volume 5000 ■ Toll Trips 3000 2644 2000 1000 2014 2015









## Clean Air Vehicles (CAV) Decals

### **Yellow Decals**

- Hybrid vehicles
- Program ended on July 1, 2011

#### **White Decals**

- Pure zero emission vehicles
- Unlimited number of stickers
- ❖ Initial expiration date was January 1, 2015
- Expiration date is extended to January 1, 2019 (per SB 266)

I-680 Sunol SMART Carpool Lane Joint Powers Authority



## Clean Air Vehicles (CAV) Decals

### Green Decals

- Partial zero emission vehicles
- ❖ Initially planned to issue 40,000 stickers (per AB 535)
- Subsequently, SB 853, AB 2013, AB 95, increased the #s by 15,000, each to a maximum of 85,000
- Expiration date is extended to January 1, 2019 (per SB 286)
- ❖ As of December 18, 2015, the limit has been reached!

ALAMEDA

-680 Sunol SMART Carpool Lane Joint Powers Authorit

## Clea