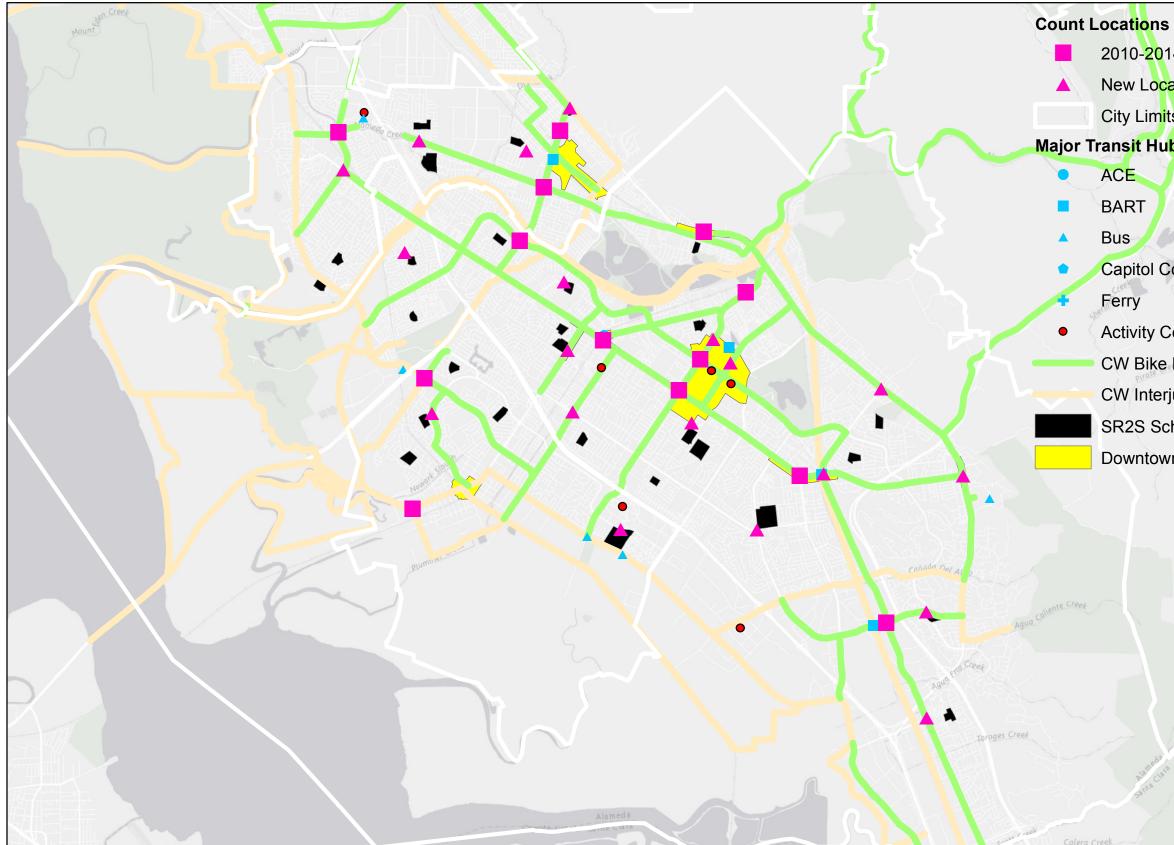

## DRAFT Bicycle/Pedestrian Count Locations: South County

2010-2014 Site New Location City Limits Major Transit Hubs ACE BART Bus Capitol Corridor Ferry Activity Centers CW Bike Network CW Interjurisdictional Trails SR2S Schools Downtown/Major Commercial District