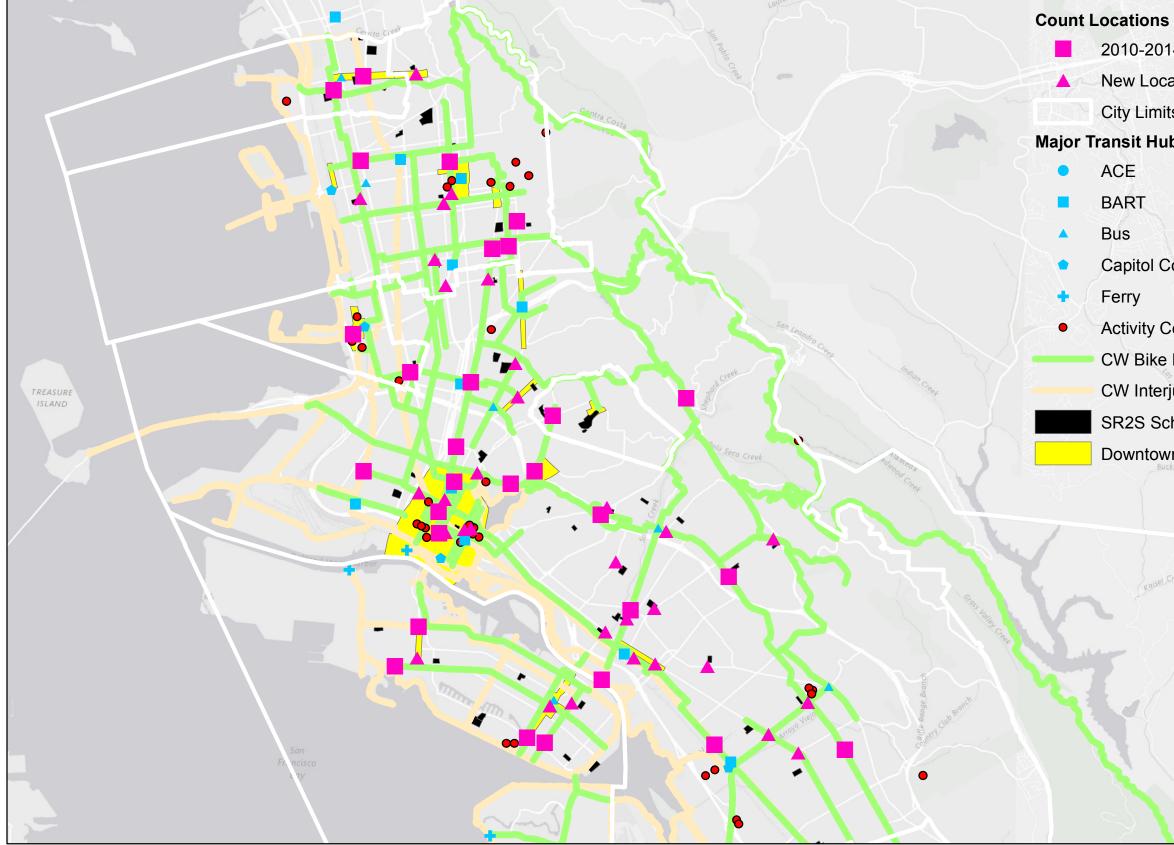

## DRAFT Bicycle/Pedestrian Count Locations: North County

# 5.0

2010-2014 Site New Location City Limits **Major Transit Hubs** ACE BART Bus Capitol Corridor Ferry Activity Centers CW Bike Network CW Interjurisdictional Trails SR2S Schools Downtown/Major Commercial District