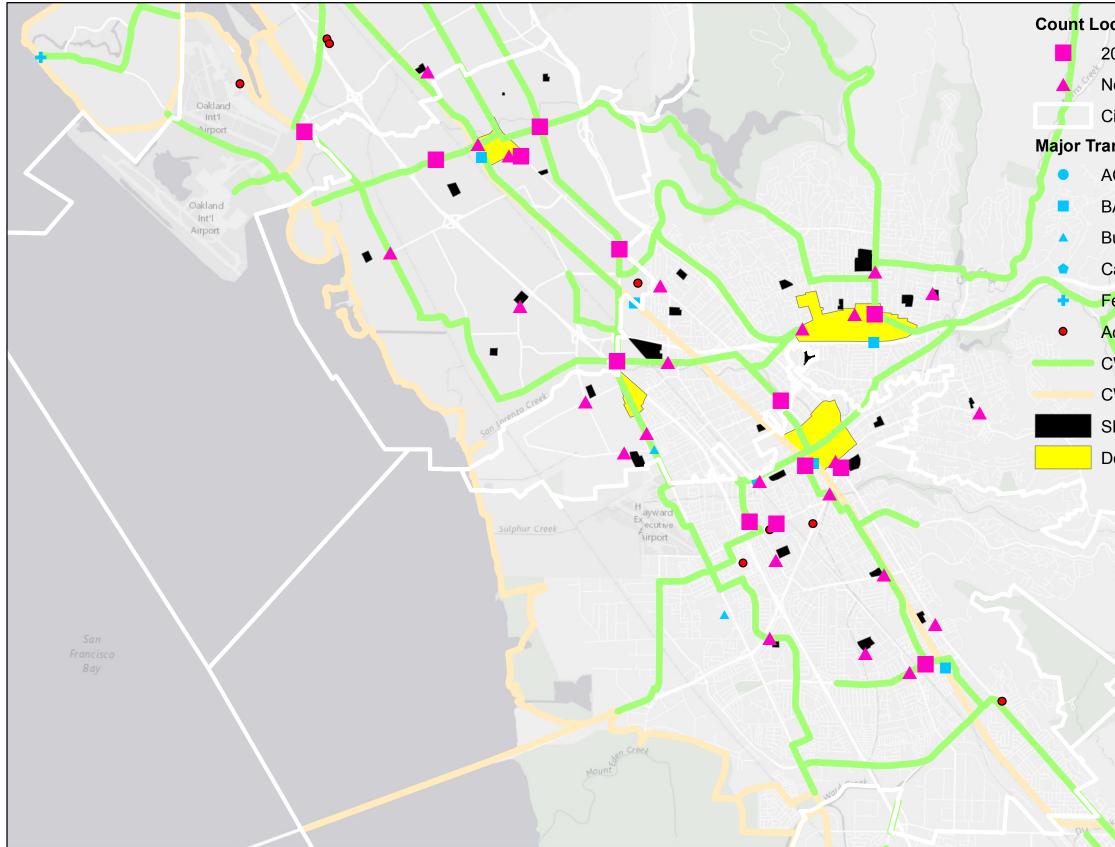

## DRAFT Bicycle/Pedestrian Count Locations: Central County

| cations                            |
|------------------------------------|
| 010-2014 Site                      |
| lew Location                       |
| City Limits                        |
| nsit Hubs                          |
| CE                                 |
| BART                               |
| Bus                                |
| Capitol Corridor                   |
| erry                               |
| ctivity Centers                    |
| W Bike Network                     |
| CW Interjurisdictional Trails      |
| R2S Schools                        |
| Downtown/Major Commercial District |
|                                    |
|                                    |