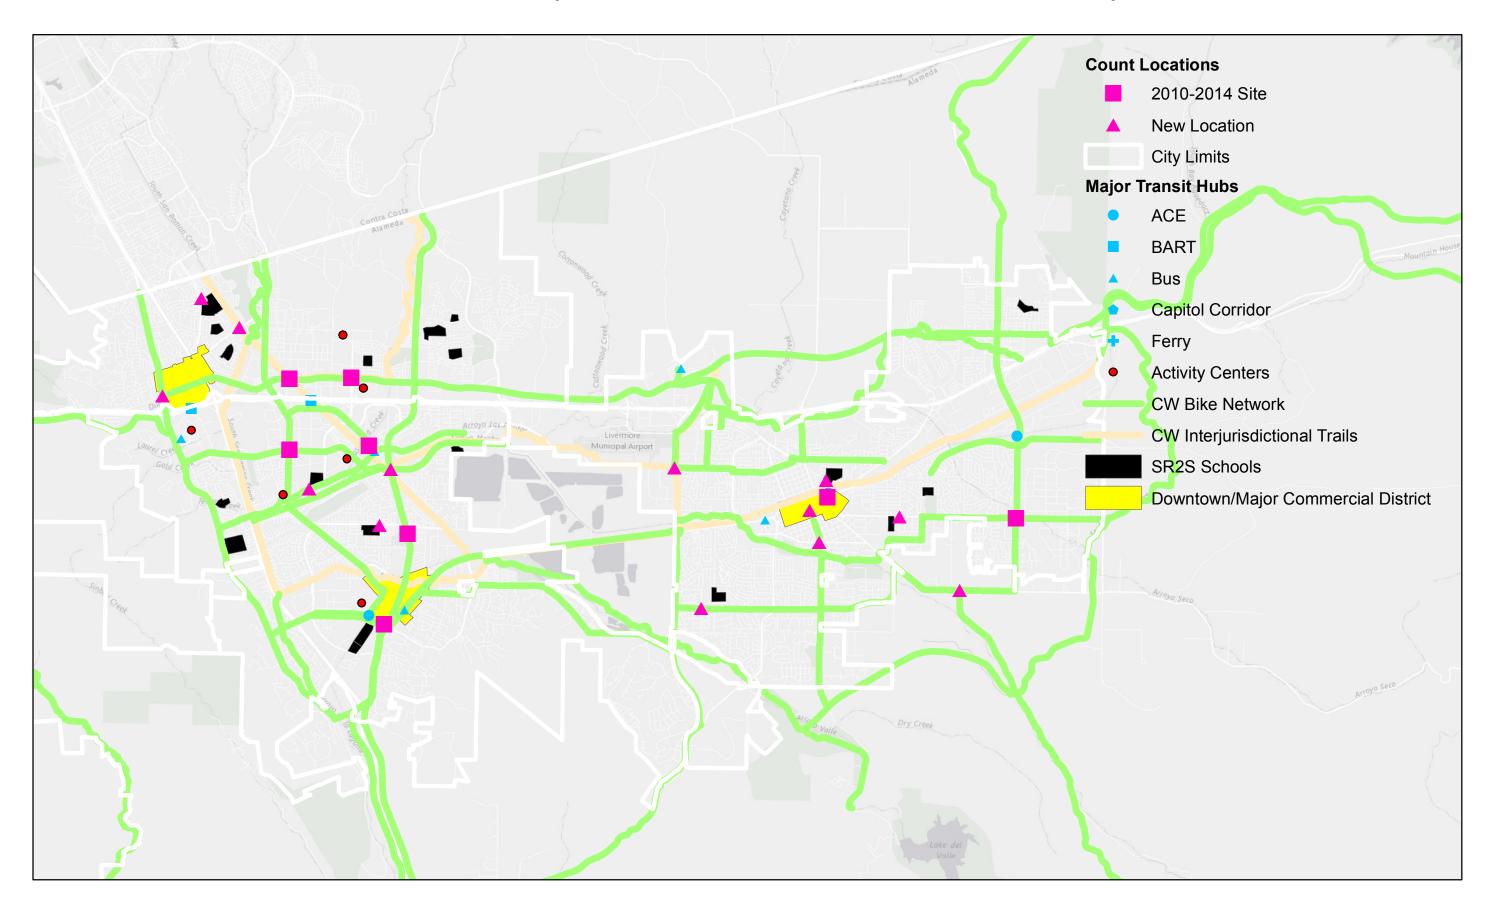

|
| CE                                 |
| BART                               |
| Bus                                |
| Capitol Corridor                   |
| erry                               |
| ctivity Centers                    |
| W Bike Network                     |
| CW Interjurisdictional Trails      |
| R2S Schools                        |
| Downtown/Major Commercial District |
|                                    |
|                                    |

## DRAFT Bicycle/Pedestrian Count Locations: South County



2010-2014 Site New Location City Limits Major Transit Hubs ACE BART Bus Capitol Corridor Ferry Activity Centers CW Bike Network CW Interjurisdictional Trails SR2S Schools Downtown/Major Commercial District

## DRAFT Bicycle/Pedestrian Count Locations: East County