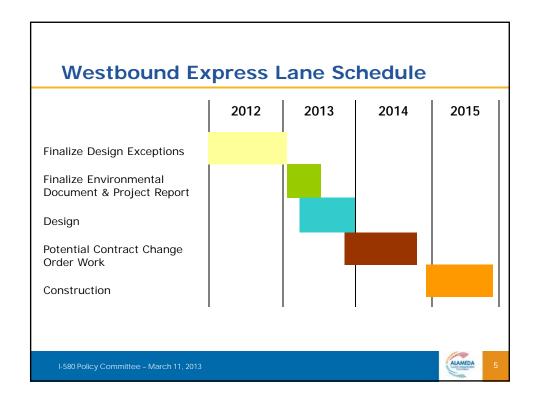

### **Ongoing Activities**

- Updating Traffic studies for Near Continuous Access
- Environmental Studies are Underway (Westbound)
- Finalizing Design Exceptions and Project Report (Eastbound)
- Updating Environmental Document (IS/EA) for Near Continuous Access (Eastbound)