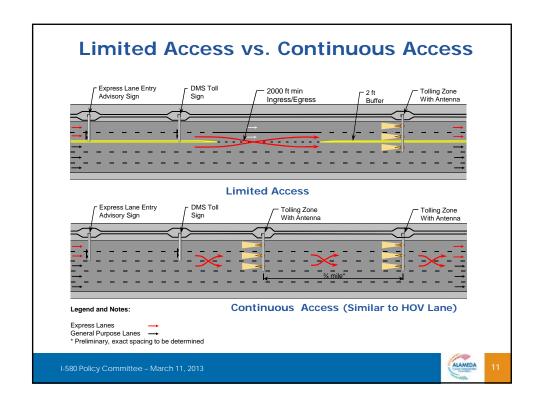

### **Near Continuous Access**

### Minimizes Conflicts at Hot Spots

Similar to an HOV Lane, with some Access Restrictions via a Double-White Buffer Stripe

I-580 Policy Committee - March 11, 2013

### **Continuous Access Implementation**