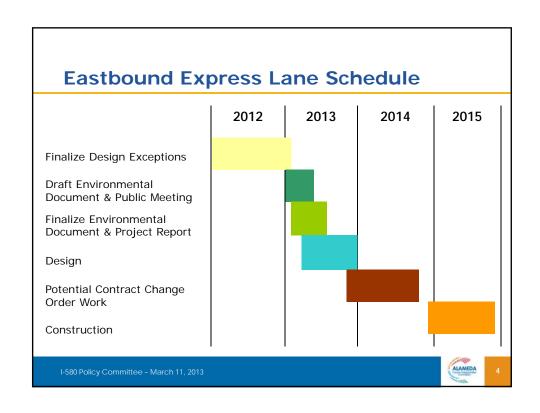

### **Ongoing Activities**

- Updating Traffic studies for Near Continuous Access
- Environmental Studies are Underway (Westbound)
- Finalizing Design Exceptions and Project Report (Eastbound)
- Updating Environmental Document (IS/EA) for Near Continuous Access (Eastbound)