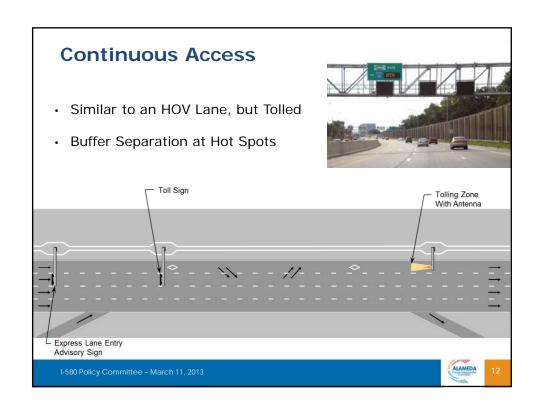

### Minimizes Conflicts at Hot Spots

Similar to an HOV Lane, with some Access Restrictions via a Double-White Buffer Stripe

I-580 Policy Committee - March 11, 2013

### **Continuous Access Implementation**