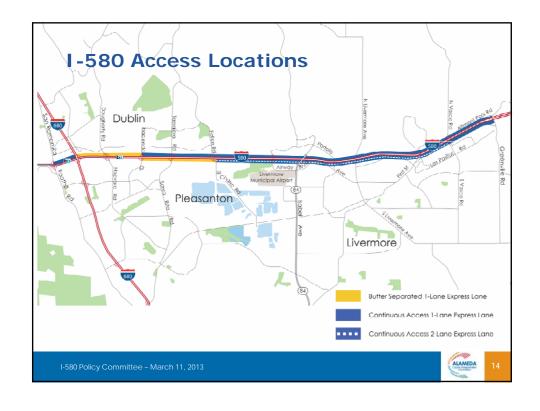

### **Near Continuous Access**

### Minimizes Conflicts at Hot Spots

Similar to an HOV Lane, with some Access Restrictions via a Double-White Buffer Stripe

I-580 Policy Committee - March 11, 2013