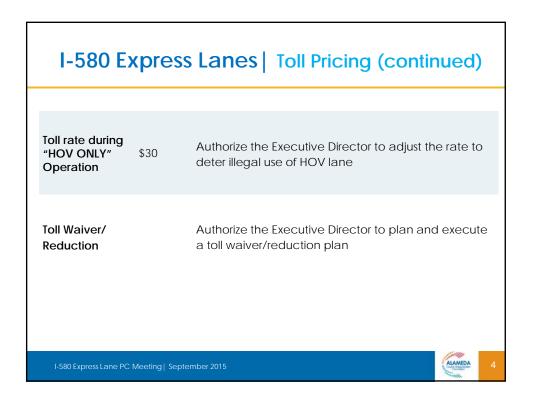

nditions</li> <li>Maintain incremental toll rate increases within a<br/>\$2 -\$5 range</li> <li>Report back to Commission when toll rates are<br/>revised (per approved parameters)</li> </ol> |  |
| I-580 Express Lai     | I-580 Express Lane PC Meeting   September 2015 |                                                                                                                                                                                                                                                                                                                                                                                                                                                                                                                                            |  |