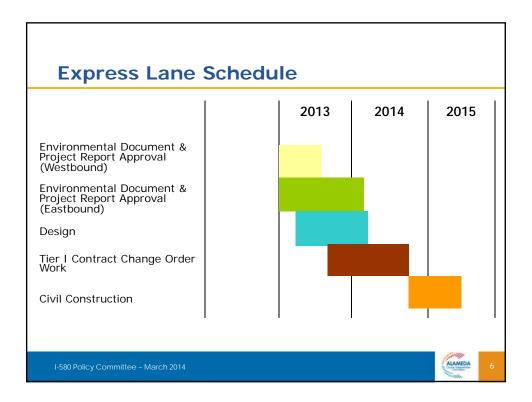

## I-580 Express Lane Funding

| Project Phase  | Funding Source (\$ x million) |                    |            |               |                  |                    |                |       |
|----------------|-------------------------------|--------------------|------------|---------------|------------------|--------------------|----------------|-------|
|                | ARRA                          | Federal<br>Earmark | RM2        | TVIC          | TCRP<br>Deferred | Local<br>(Meas. B) | Other<br>Local | Total |
| PA&ED          |                               |                    | 1.39       | 2.17          | 0.10             |                    |                | 3.66  |
| PS&E           | 0.70                          |                    | 0.11       | 0.93          |