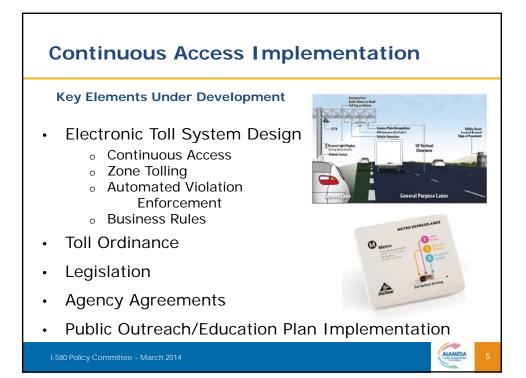

## I-580 Express Lane Funding

| Project Phase  | Funding Source (\$ x million) |                    |            |               |                  |                    |                |       |
|----------------|-------------------------------|--------------------|------------|---------------|------------------|--------------------|----------------|-------|
|                | ARRA                          | Federal<br>Earmark | RM2        | TVIC          | TCRP<br>Deferred | Local<br>(Meas. B) | Other<br>Local | Total |
| PA&ED          |                               |                    | 1.39       | 2.17          | 0.10             |                    |                | 3.66  |
| PS&E           | 0.70                          |                    | 0.11       | 0.93