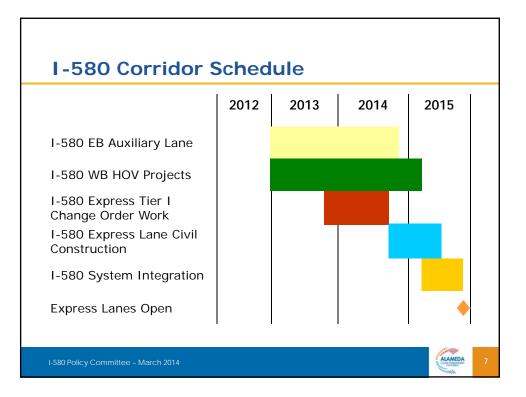

## I-580 Express Lane Funding

| Project Phase  | Funding Source (\$ x million) |                    |            |               |                  |                    |                |       |
|----------------|-------------------------------|--------------------|------------|---------------|------------------|--------------------|----------------|-------|
|                | ARRA                          | Federal<br>Earmark | RM2        | TVIC          | TCRP<br>Deferred | Local<br>(Meas. B) | Other<br>Local | Total |
| PA&ED          |                               |                    | 1.39       | 2.17          | 0.10             |                    |                | 3.66  |
| PS&E           | 0.70                          |                    | 0.11       | 0.93          | 3.