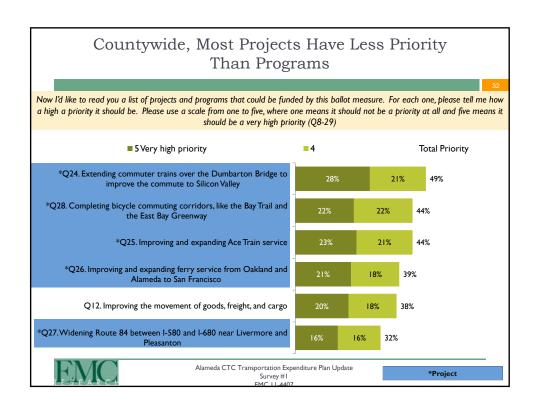

Alameda Co.   | 376             | 5.1%                   | 46%                            |
| South Alameda Co.   | 146             | 8.0%                   | 18%                            |

As with any opinion research, the release of selected figures from this report without the analysis that explains their meaning would be damaging to EMC. Therefore, EMC reserves the right to correct any misleading release of this data in any medium through the release of correct data or analysis.

Please note that due to rounding, percentages may not add up to exactly 100%



Alameda CTC Transportation Expenditure Plan Update
Survey #1
FMC 11.4407















# Measure B Renewal

















## Potential Programs & Projects



















### Programs & Projects: Combined Priorities







### Gasoline Tax Measure