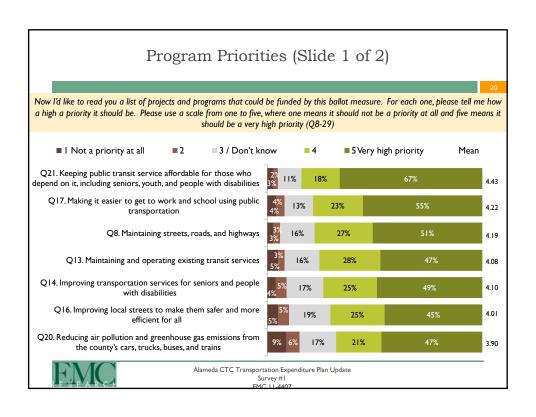

| 8.9%                   | 15%                            |
| North Alameda Co.   | 376             | 5.1%                   | 46%                            |
| South Alameda Co.   | 146             | 8.0%                   | 18%                            |

As with any opinion research, the release of selected figures from this report without the analysis that explains their meaning would be damaging to EMC. Therefore, EMC reserves the right to correct any misleading release of this data in any medium through the release of correct data or analysis.

Please note that due to rounding, percentages may not add up to exactly 100%



Alameda CTC Transportation Expenditure Plan Update
Survey #1
FMC 11.4407















# Measure B Renewal

















## Potential Programs & Projects



















### Programs & Projects: Combined Priorities







### Gasoline Tax Measure