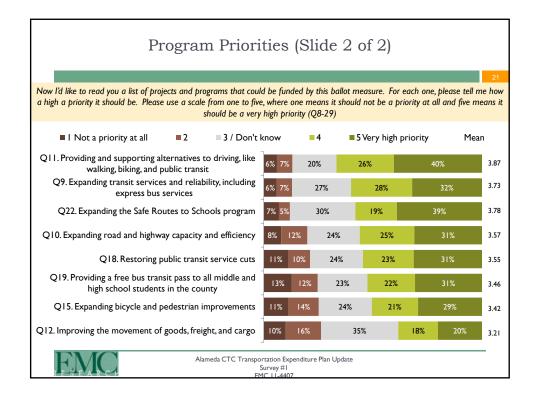

8.9%                   | 15%                            |
| North Alameda Co.   | 376             | 5.1%                   | 46%                            |
| South Alameda Co.   | 146             | 8.0%                   | 18%                            |

As with any opinion research, the release of selected figures from this report without the analysis that explains their meaning would be damaging to EMC. Therefore, EMC reserves the right to correct any misleading release of this data in any medium through the release of correct data or analysis.

Please note that due to rounding, percentages may not add up to exactly 100%



Alameda CTC Transportation Expenditure Plan Update
Survey #1
FMC 11.4407















# Measure B Renewal

















## Potential Programs & Projects



















### Programs & Projects: Combined Priorities







### Gasoline Tax Measure