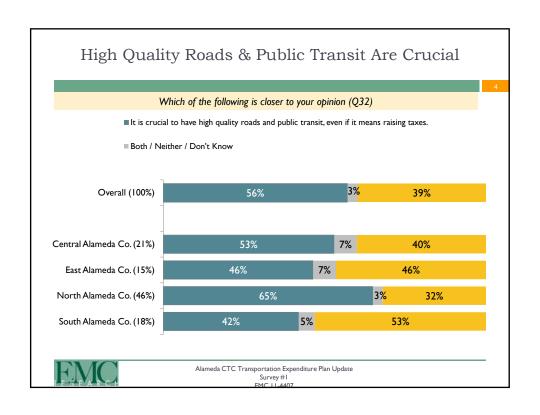

| 21%                            |
| East Alameda Co.    | 121             | 8.9%                   | 15%                            |
| North Alameda Co.   | 376             | 5.1%                   | 46%                            |
| South Alameda Co.   | 146             | 8.0%                   | 18%                            |

As with any opinion research, the release of selected figures from this report without the analysis that explains their meaning would be damaging to EMC. Therefore, EMC reserves the right to correct any misleading release of this data in any medium through the release of correct data or analysis.

Please note that due to rounding, percentages may not add up to exactly 100%



Alameda CTC Transportation Expenditure Plan Update
Survey #1
FMC 11.4407















# Measure B Renewal

















## Potential Programs & Projects



















### Programs & Projects: Combined Priorities







### Gasoline Tax Measure