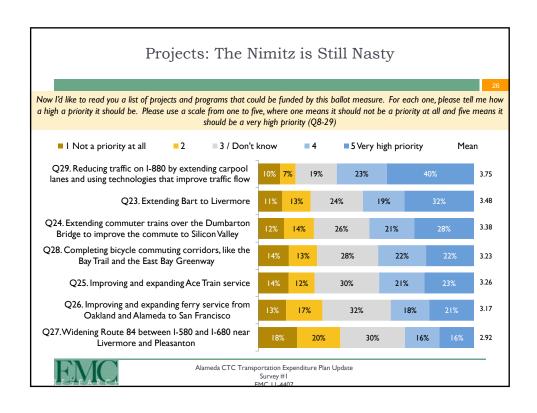

| 15%                            |
| North Alameda Co.   | 376             | 5.1%                   | 46%                            |
| South Alameda Co.   | 146             | 8.0%                   | 18%                            |

As with any opinion research, the release of selected figures from this report without the analysis that explains their meaning would be damaging to EMC. Therefore, EMC reserves the right to correct any misleading release of this data in any medium through the release of correct data or analysis.

Please note that due to rounding, percentages may not add up to exactly 100%



Alameda CTC Transportation Expenditure Plan Update
Survey #1
FMC 11.4407















# Measure B Renewal

















## Potential Programs & Projects



















### Programs & Projects: Combined Priorities







### Gasoline Tax Measure