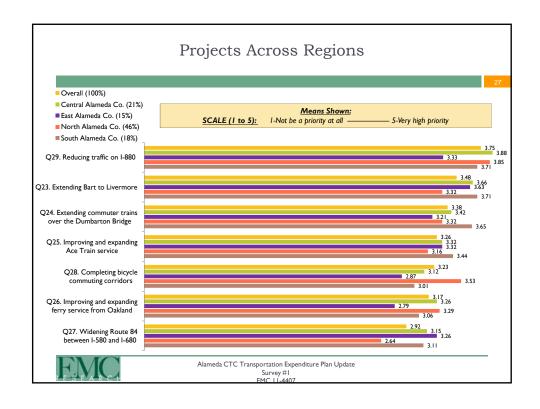

| 15%                            |
| North Alameda Co.   | 376             | 5.1%                   | 46%                            |
| South Alameda Co.   | 146             | 8.0%                   | 18%                            |

As with any opinion research, the release of selected figures from this report without the analysis that explains their meaning would be damaging to EMC. Therefore, EMC reserves the right to correct any misleading release of this data in any medium through the release of correct data or analysis.

Please note that due to rounding, percentages may not add up to exactly 100%



Alameda CTC Transportation Expenditure Plan Update
Survey #1
FMC 11.4407















# Measure B Renewal

















## Potential Programs & Projects



















### Programs & Projects: Combined Priorities







### Gasoline Tax Measure