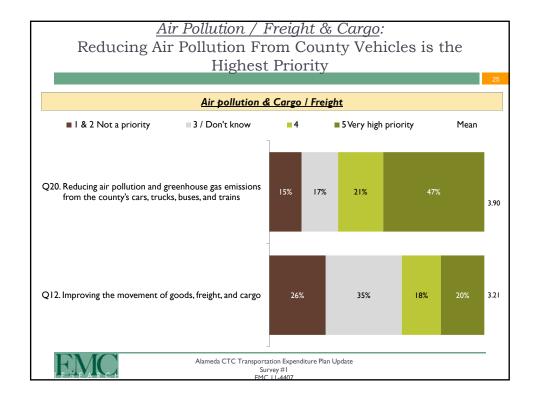

| 15%                            |
| North Alameda Co.   | 376             | 5.1%                   | 46%                            |
| South Alameda Co.   | 146             | 8.0%                   | 18%                            |

As with any opinion research, the release of selected figures from this report without the analysis that explains their meaning would be damaging to EMC. Therefore, EMC reserves the right to correct any misleading release of this data in any medium through the release of correct data or analysis.

Please note that due to rounding, percentages may not add up to exactly 100%



Alameda CTC Transportation Expenditure Plan Update
Survey #1
FMC 11.4407















# Measure B Renewal

















## Potential Programs & Projects



















### Programs & Projects: Combined Priorities







### Gasoline Tax Measure