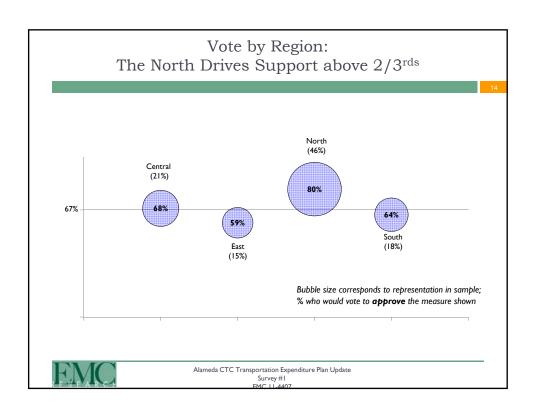

|
| East Alameda Co.    | 121             | 8.9%                   | 15%                            |
| North Alameda Co.   | 376             | 5.1%                   | 46%                            |
| South Alameda Co.   | 146             | 8.0%                   | 18%                            |

As with any opinion research, the release of selected figures from this report without the analysis that explains their meaning would be damaging to EMC. Therefore, EMC reserves the right to correct any misleading release of this data in any medium through the release of correct data or analysis.

Please note that due to rounding, percentages may not add up to exactly 100%



Alameda CTC Transportation Expenditure Plan Update
Survey #1
FMC 11.4407















# Measure B Renewal

















## Potential Programs & Projects



















### Programs & Projects: Combined Priorities







### Gasoline Tax Measure