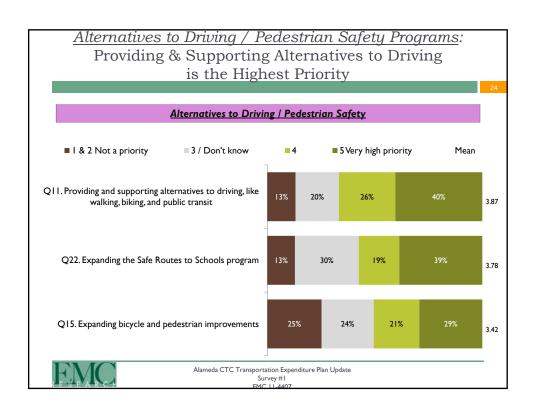

| 15%                            |
| North Alameda Co.   | 376             | 5.1%                   | 46%                            |
| South Alameda Co.   | 146             | 8.0%                   | 18%                            |

As with any opinion research, the release of selected figures from this report without the analysis that explains their meaning would be damaging to EMC. Therefore, EMC reserves the right to correct any misleading release of this data in any medium through the release of correct data or analysis.

Please note that due to rounding, percentages may not add up to exactly 100%



Alameda CTC Transportation Expenditure Plan Update
Survey #1
FMC 11.4407















# Measure B Renewal

















## Potential Programs & Projects



















### Programs & Projects: Combined Priorities







### Gasoline Tax Measure