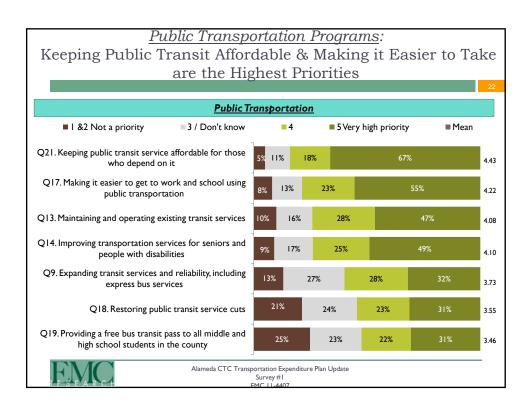

.9%                   | 15%                            |
| North Alameda Co.   | 376             | 5.1%                   | 46%                            |
| South Alameda Co.   | 146             | 8.0%                   | 18%                            |

As with any opinion research, the release of selected figures from this report without the analysis that explains their meaning would be damaging to EMC. Therefore, EMC reserves the right to correct any misleading release of this data in any medium through the release of correct data or analysis.

Please note that due to rounding, percentages may not add up to exactly 100%



Alameda CTC Transportation Expenditure Plan Update
Survey #1
FMC 11.4407















# Measure B Renewal

















## Potential Programs & Projects



















### Programs & Projects: Combined Priorities







### Gasoline Tax Measure