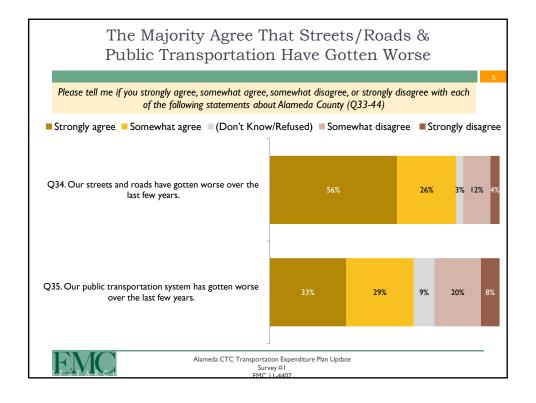

| 21%                            |
| East Alameda Co.    | 121             | 8.9%                   | 15%                            |
| North Alameda Co.   | 376             | 5.1%                   | 46%                            |
| South Alameda Co.   | 146             | 8.0%                   | 18%                            |

As with any opinion research, the release of selected figures from this report without the analysis that explains their meaning would be damaging to EMC. Therefore, EMC reserves the right to correct any misleading release of this data in any medium through the release of correct data or analysis.

Please note that due to rounding, percentages may not add up to exactly 100%



Alameda CTC Transportation Expenditure Plan Update
Survey #1
FMC 11.4407















# Measure B Renewal

















## Potential Programs & Projects



















### Programs & Projects: Combined Priorities







### Gasoline Tax Measure