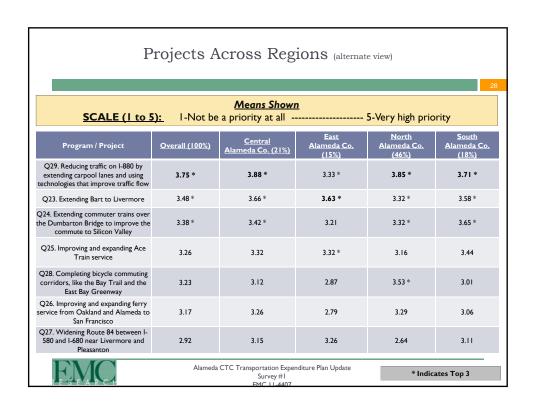

| 15%                            |
| North Alameda Co.   | 376             | 5.1%                   | 46%                            |
| South Alameda Co.   | 146             | 8.0%                   | 18%                            |

As with any opinion research, the release of selected figures from this report without the analysis that explains their meaning would be damaging to EMC. Therefore, EMC reserves the right to correct any misleading release of this data in any medium through the release of correct data or analysis.

Please note that due to rounding, percentages may not add up to exactly 100%



Alameda CTC Transportation Expenditure Plan Update
Survey #1
FMC 11.4407















# Measure B Renewal

















## Potential Programs & Projects



















### Programs & Projects: Combined Priorities







### Gasoline Tax Measure